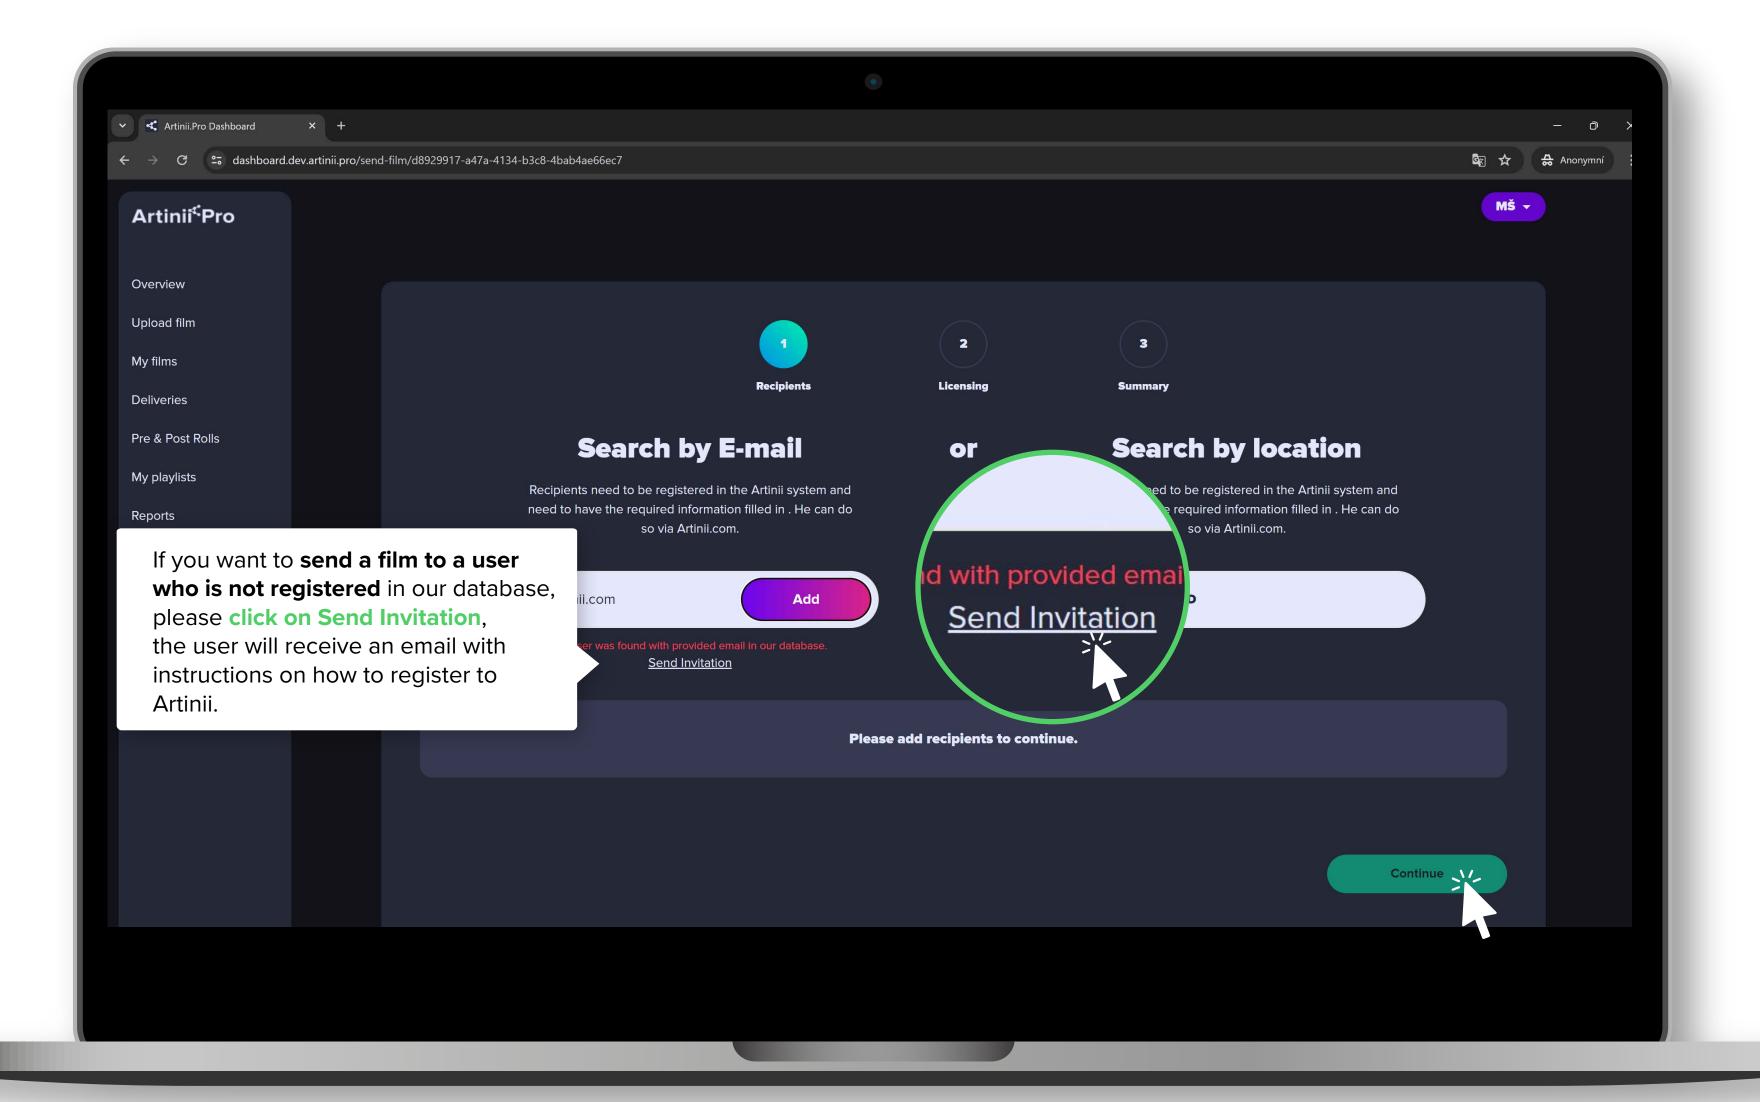

The **Send film** tool enables the owner to send his film to a client of his choosing. **They need to be registered** in the Artinii system and they need to have the required information filled in.

3

There is **no payment gateway** involved in the process. You will need to invoice the price you wish to your customer yourself.