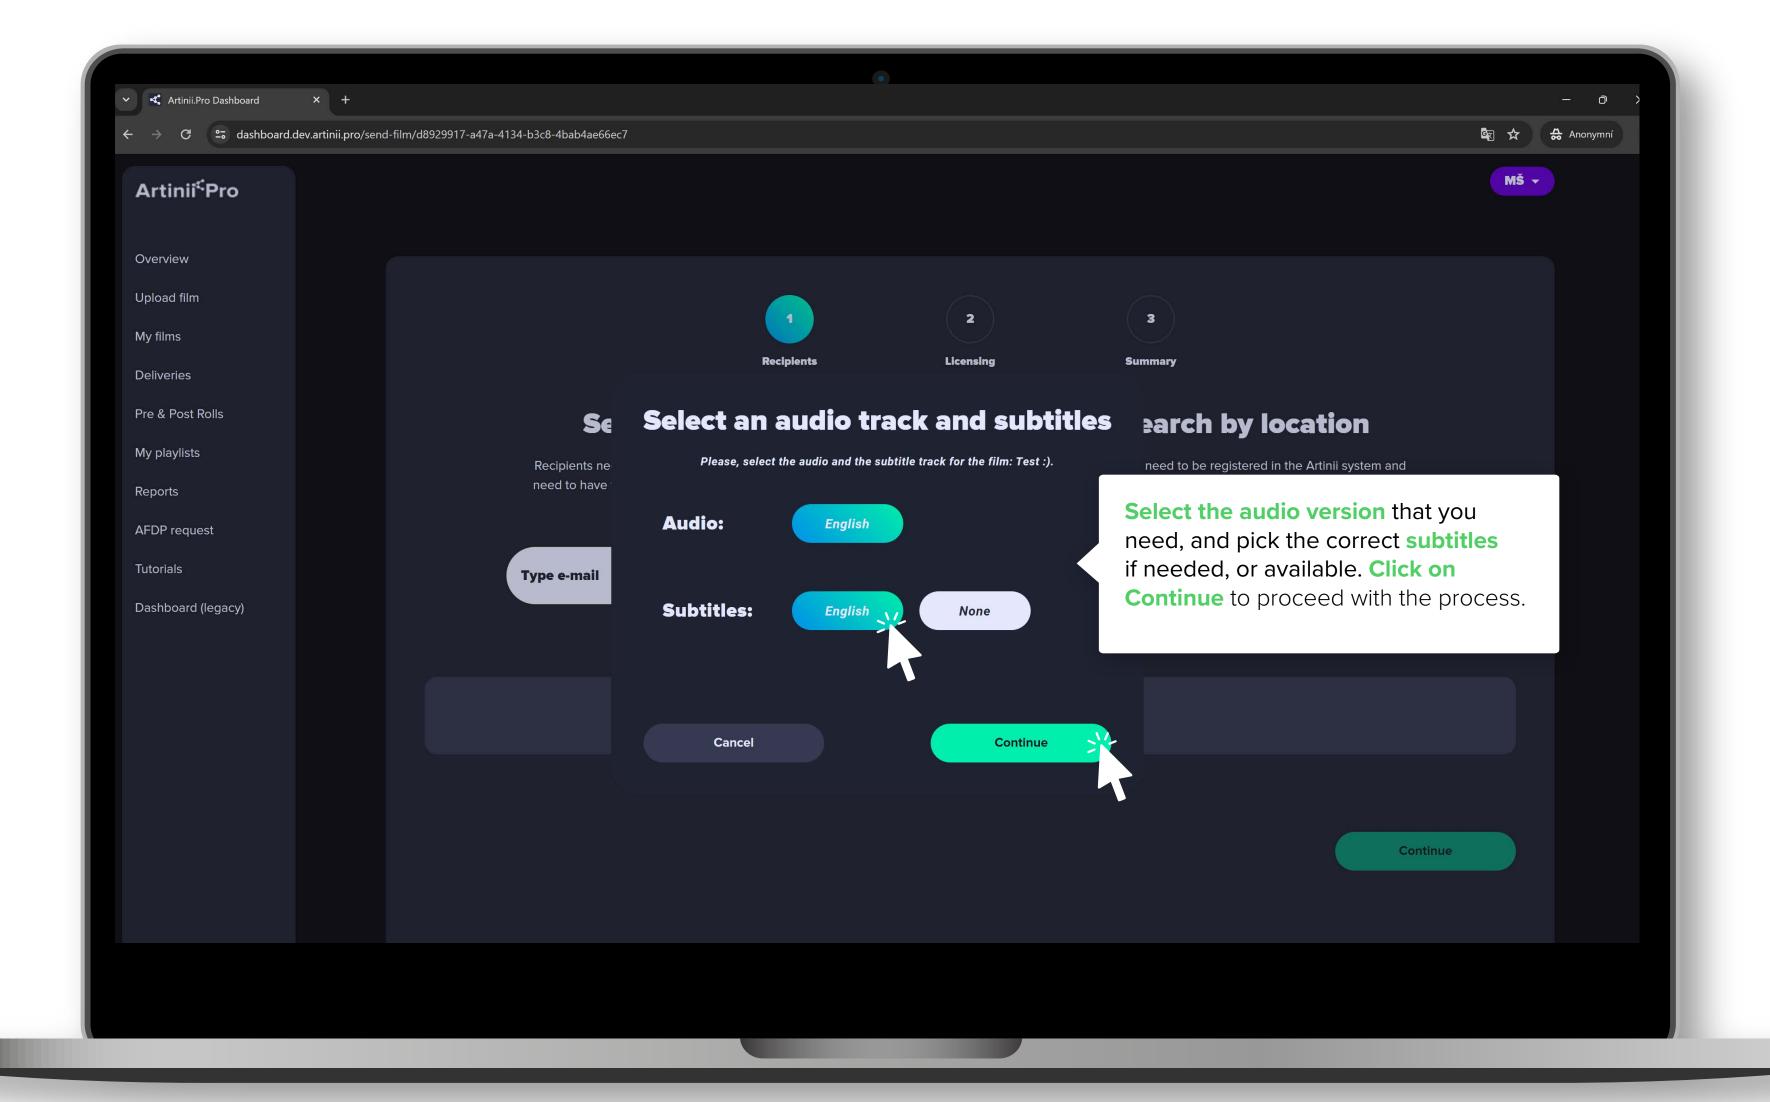

The **Send film** tool enables the owner to send his film to a client of his choosing. **They need to be registered** in the Artinii system and they need to have the required information filled in.

3

There is **no payment gateway** involved in the process. You will need to invoice the price you wish to your customer yourself.