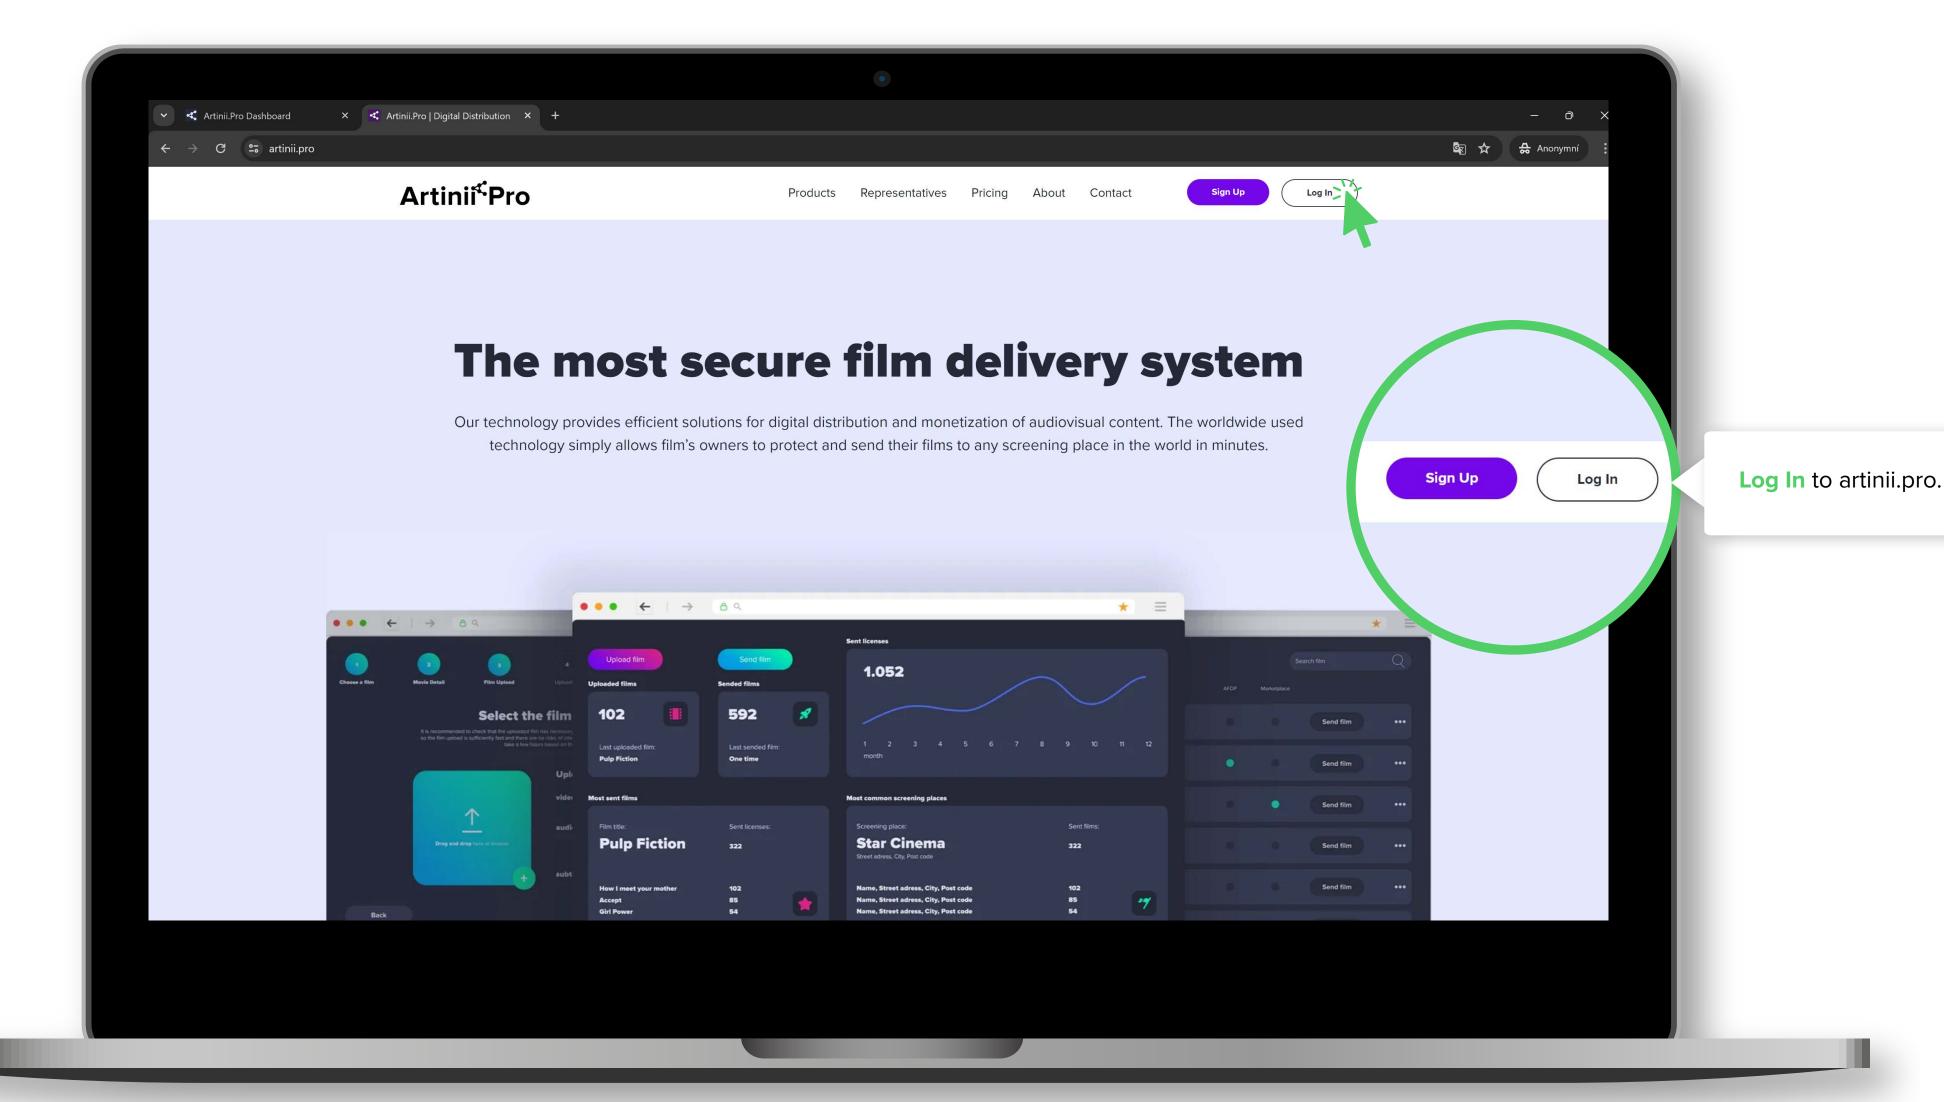

The **Send film** tool enables the owner to send his film to a client of his choosing. **They need to be registered** in the Artinii system and they need to have the required information filled in.

3

There is **no payment gateway** involved in the process. You will need to invoice the price you wish to your customer yourself.