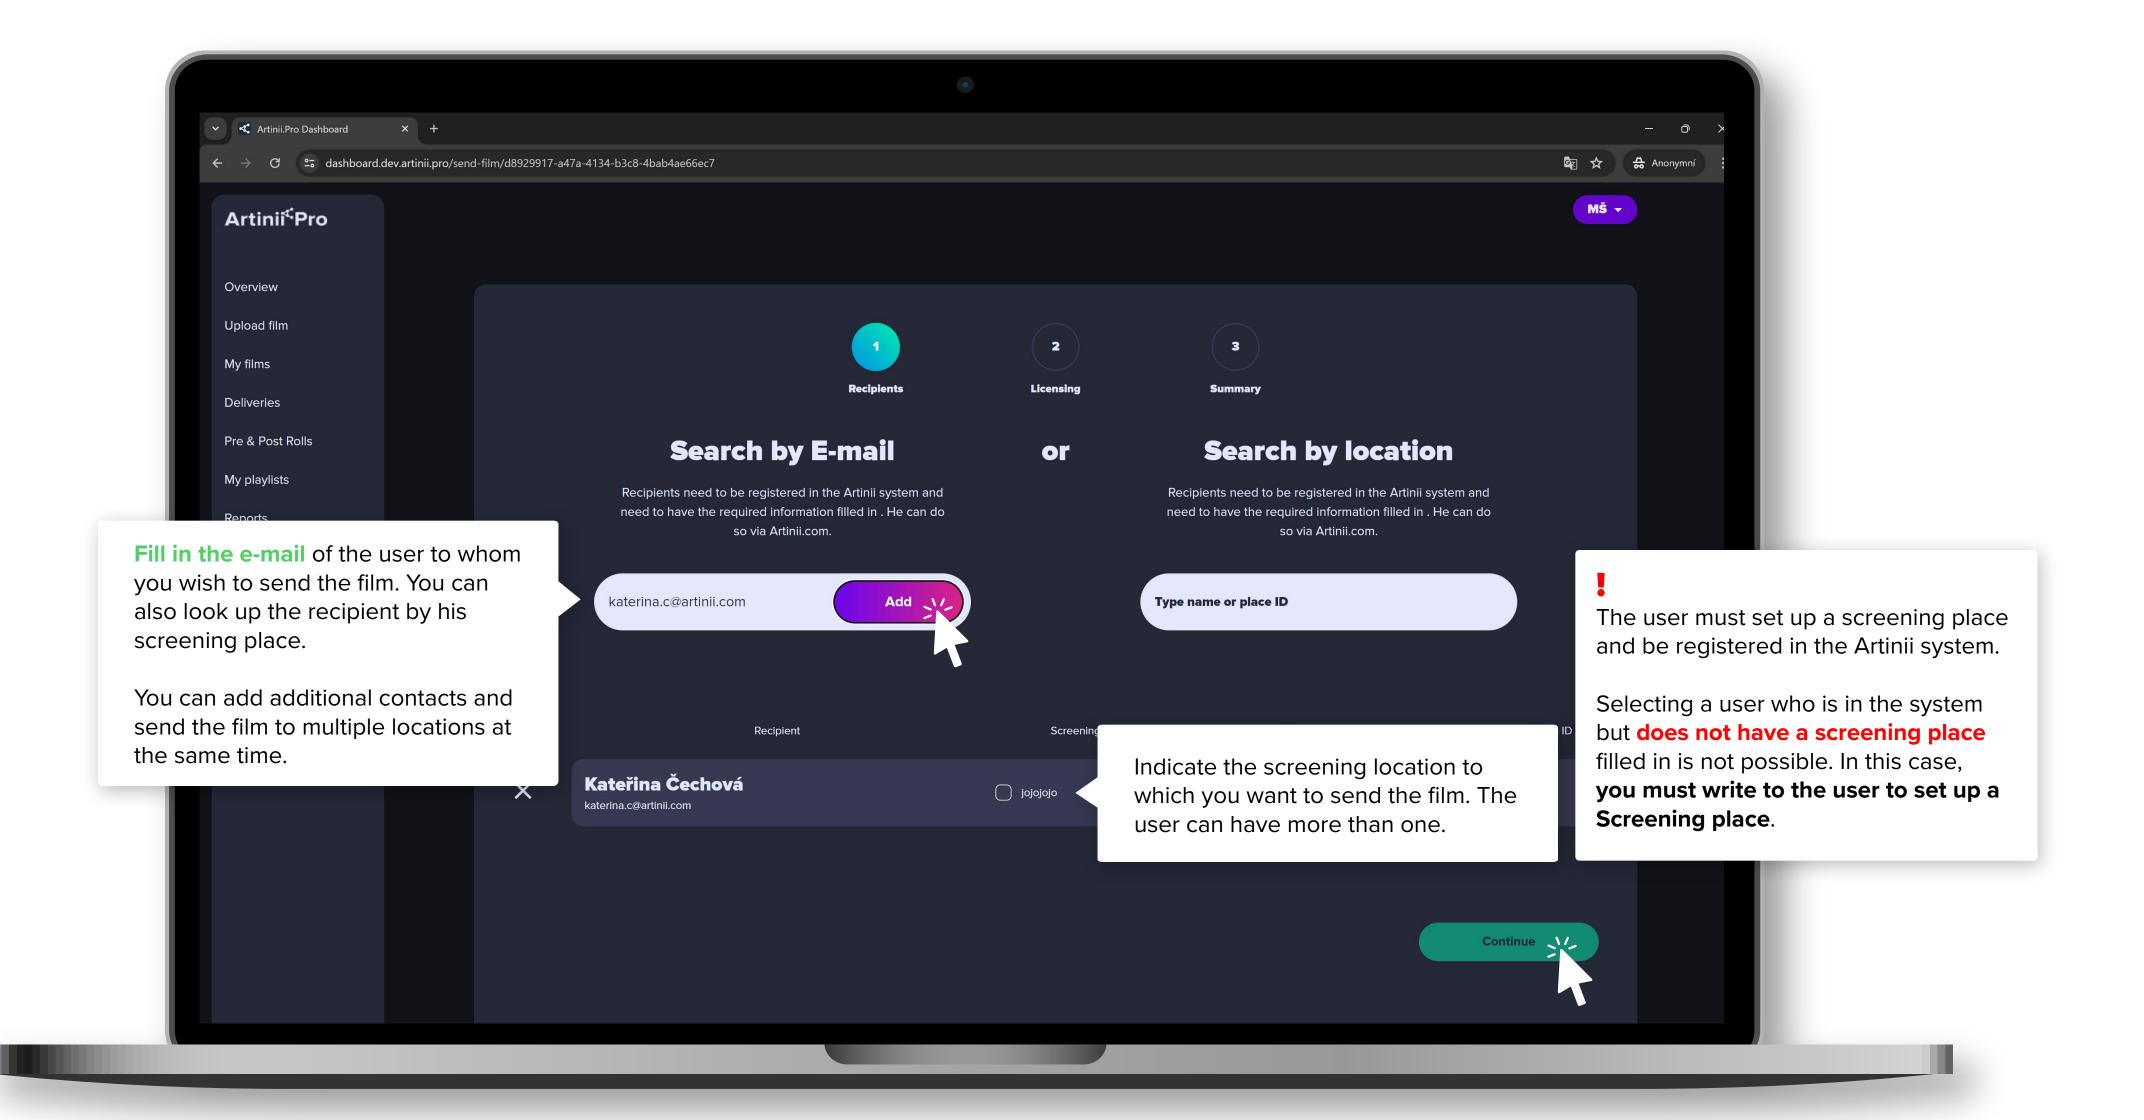

The **Send film** tool enables the owner to send his film to a client of his choosing. **They need to be registered** in the Artinii system and they need to have the required information filled in.

3

There is **no payment gateway** involved in the process. You will need to invoice the price you wish to your customer yourself.