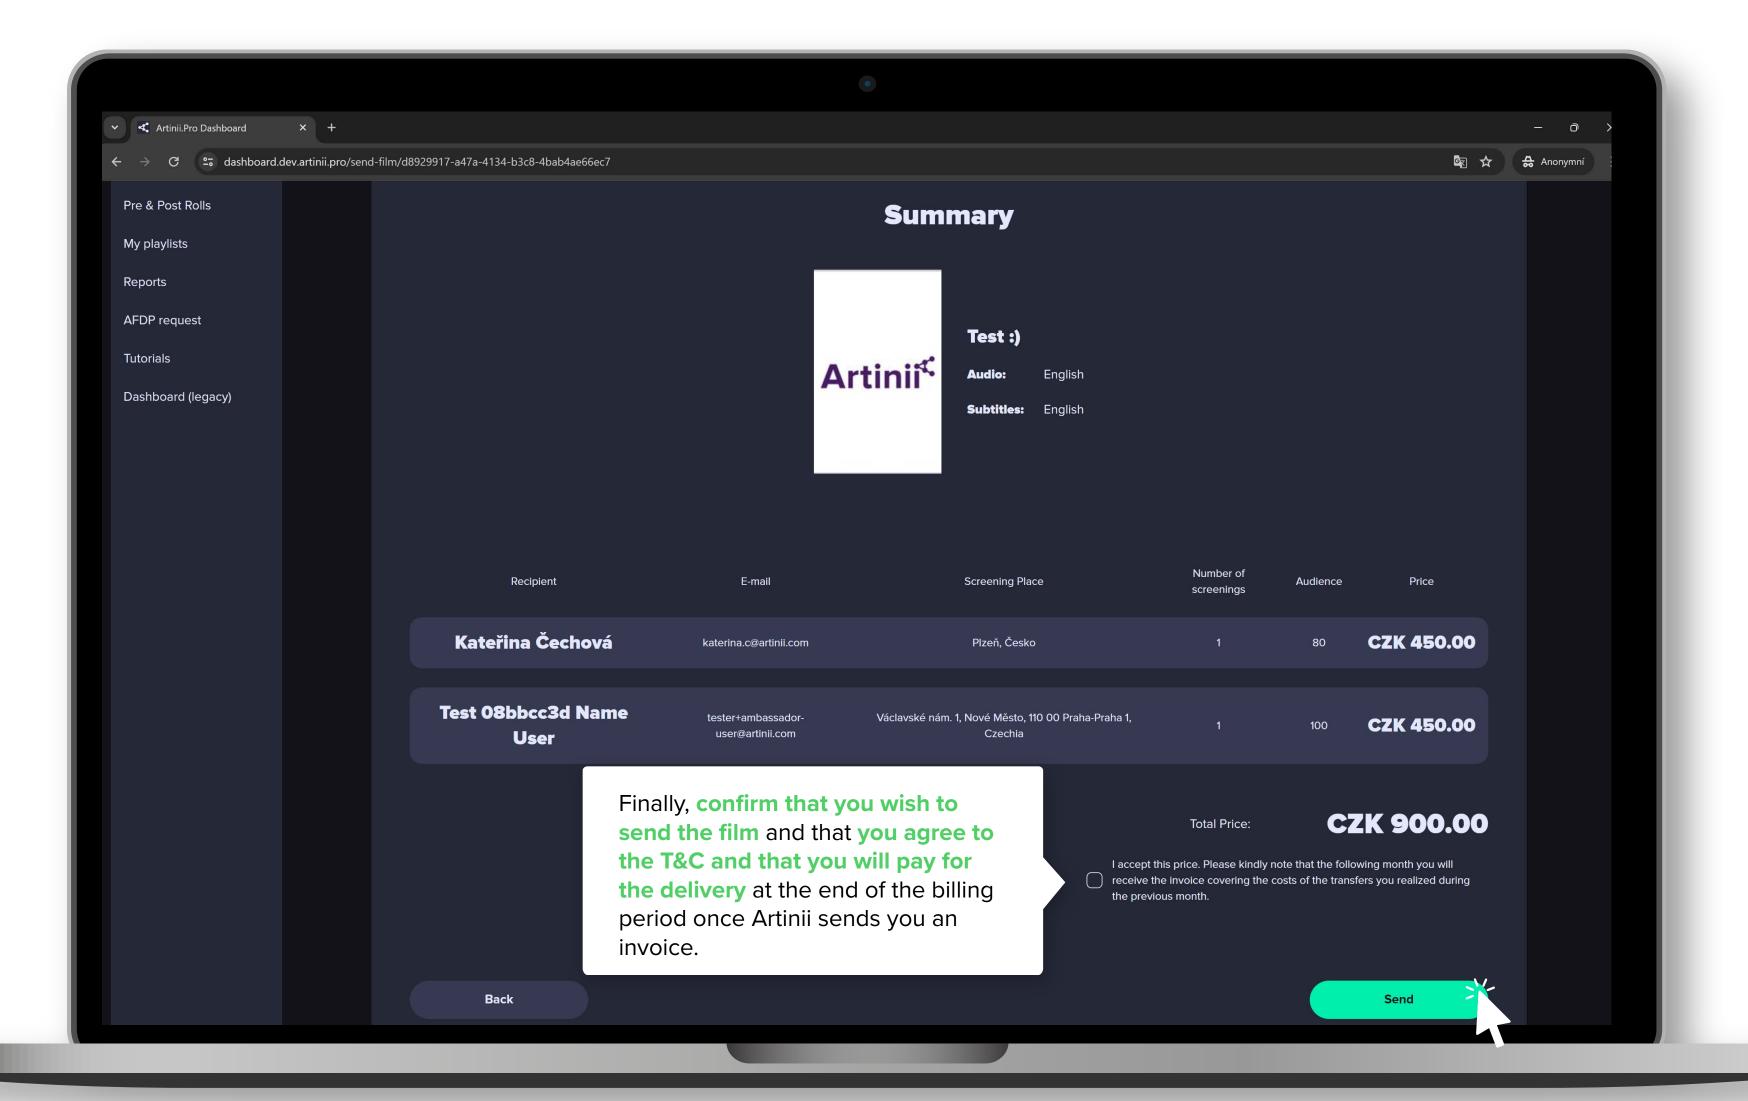

The **Send film** tool enables the owner to send his film to a client of his choosing. **They need to be registered** in the Artinii system and they need to have the required information filled in.

3

There is **no payment gateway** involved in the process. You will need to invoice the price you wish to your customer yourself.