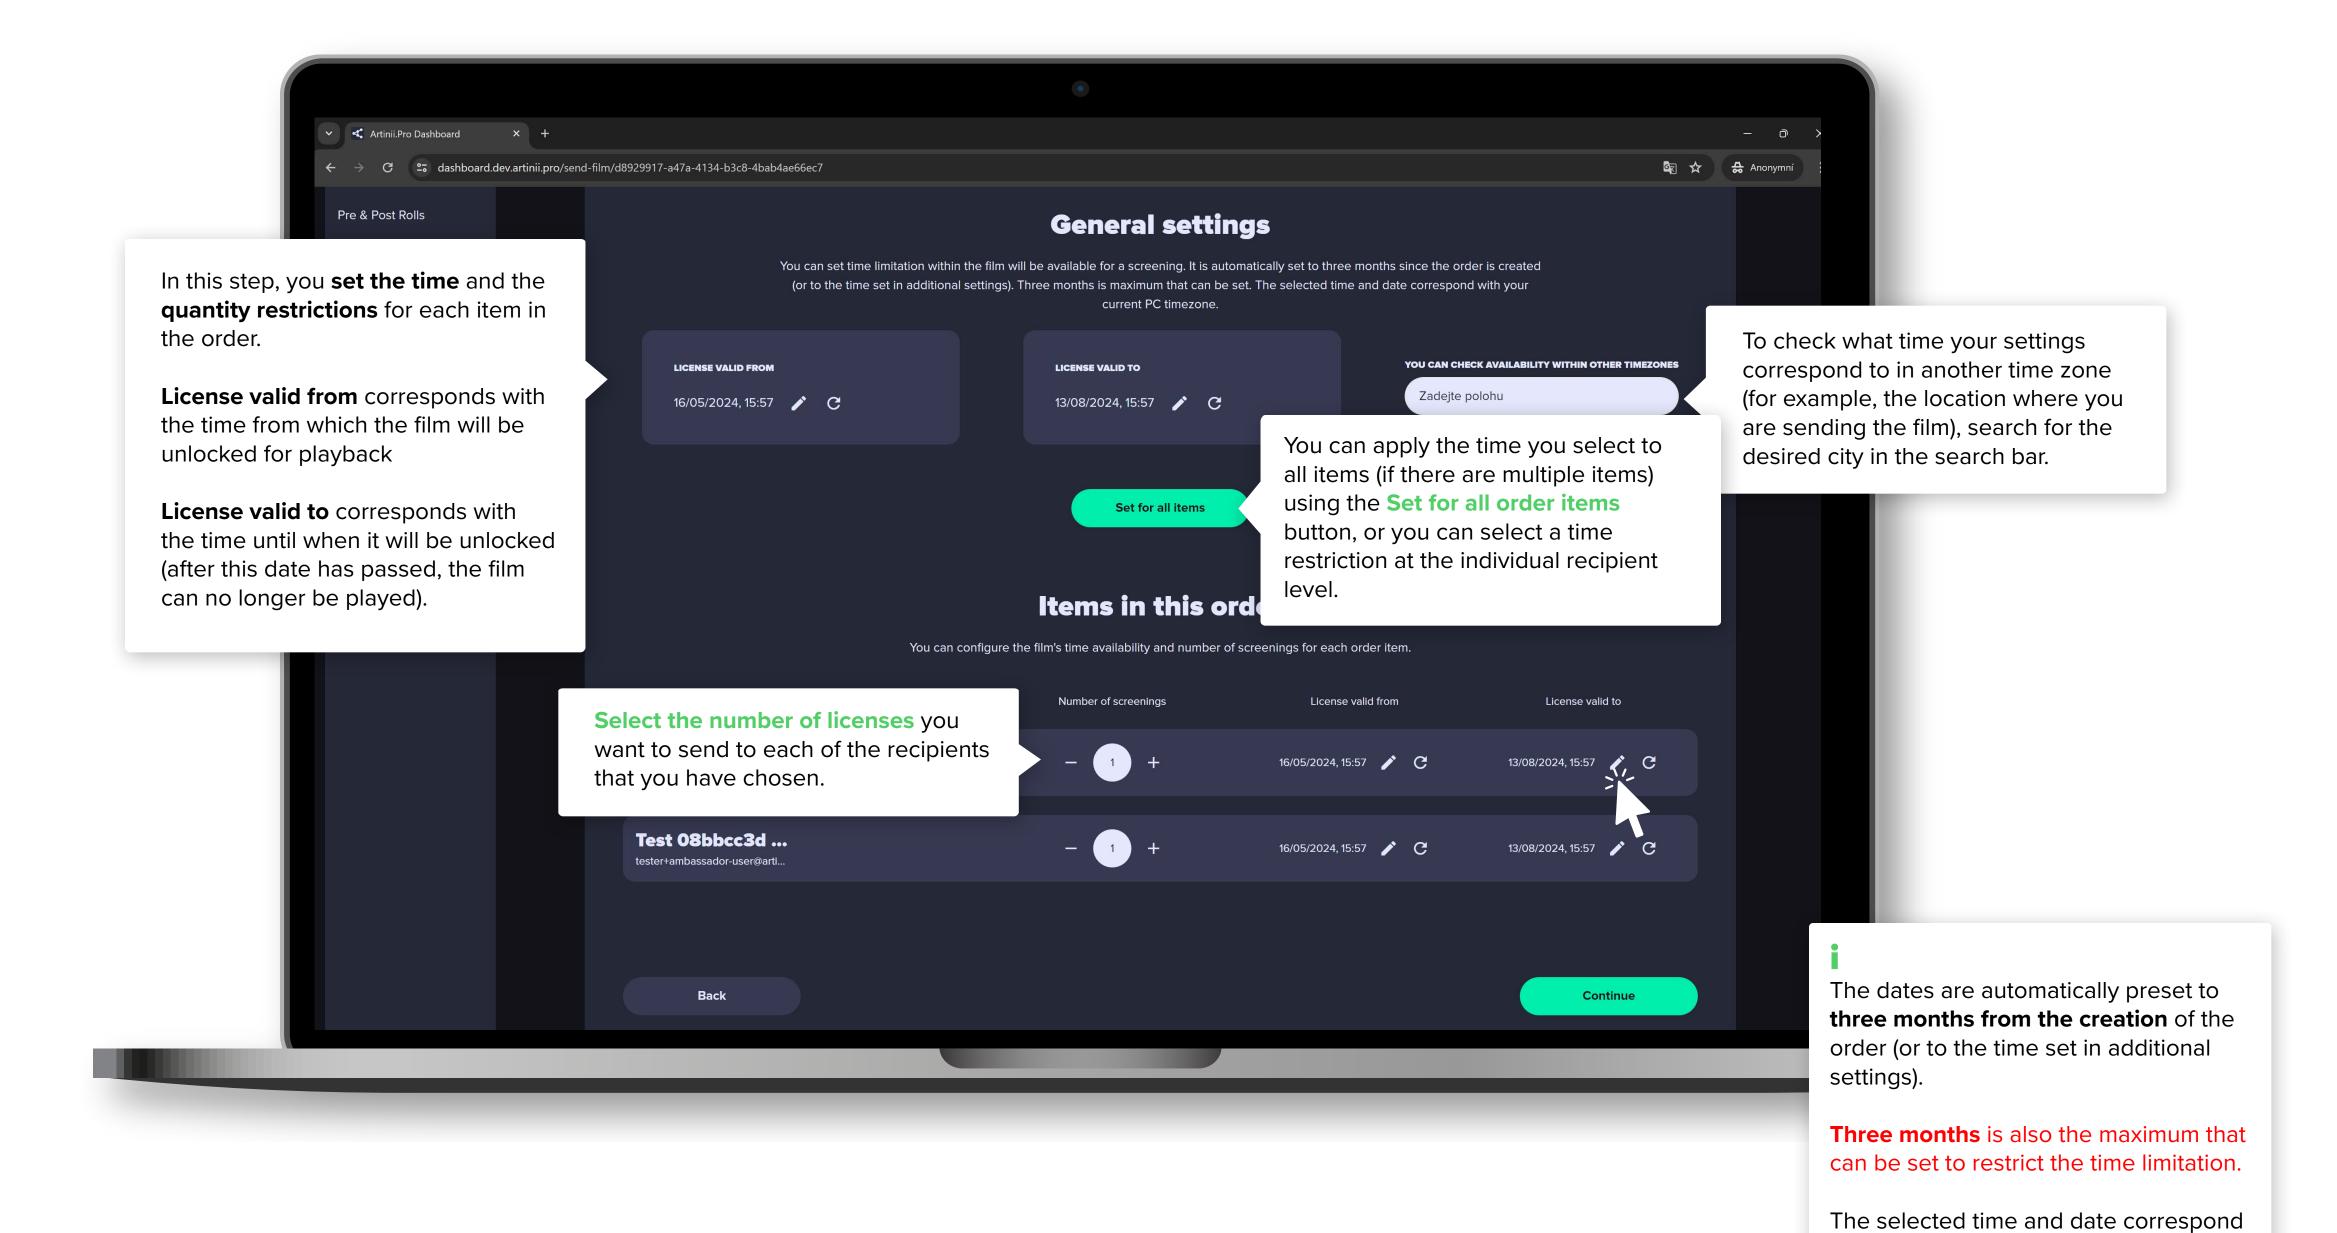

Before you attempt to **send a film**, you will need to upload it to your Artinii.Pro account.

with your computer's current time zone.