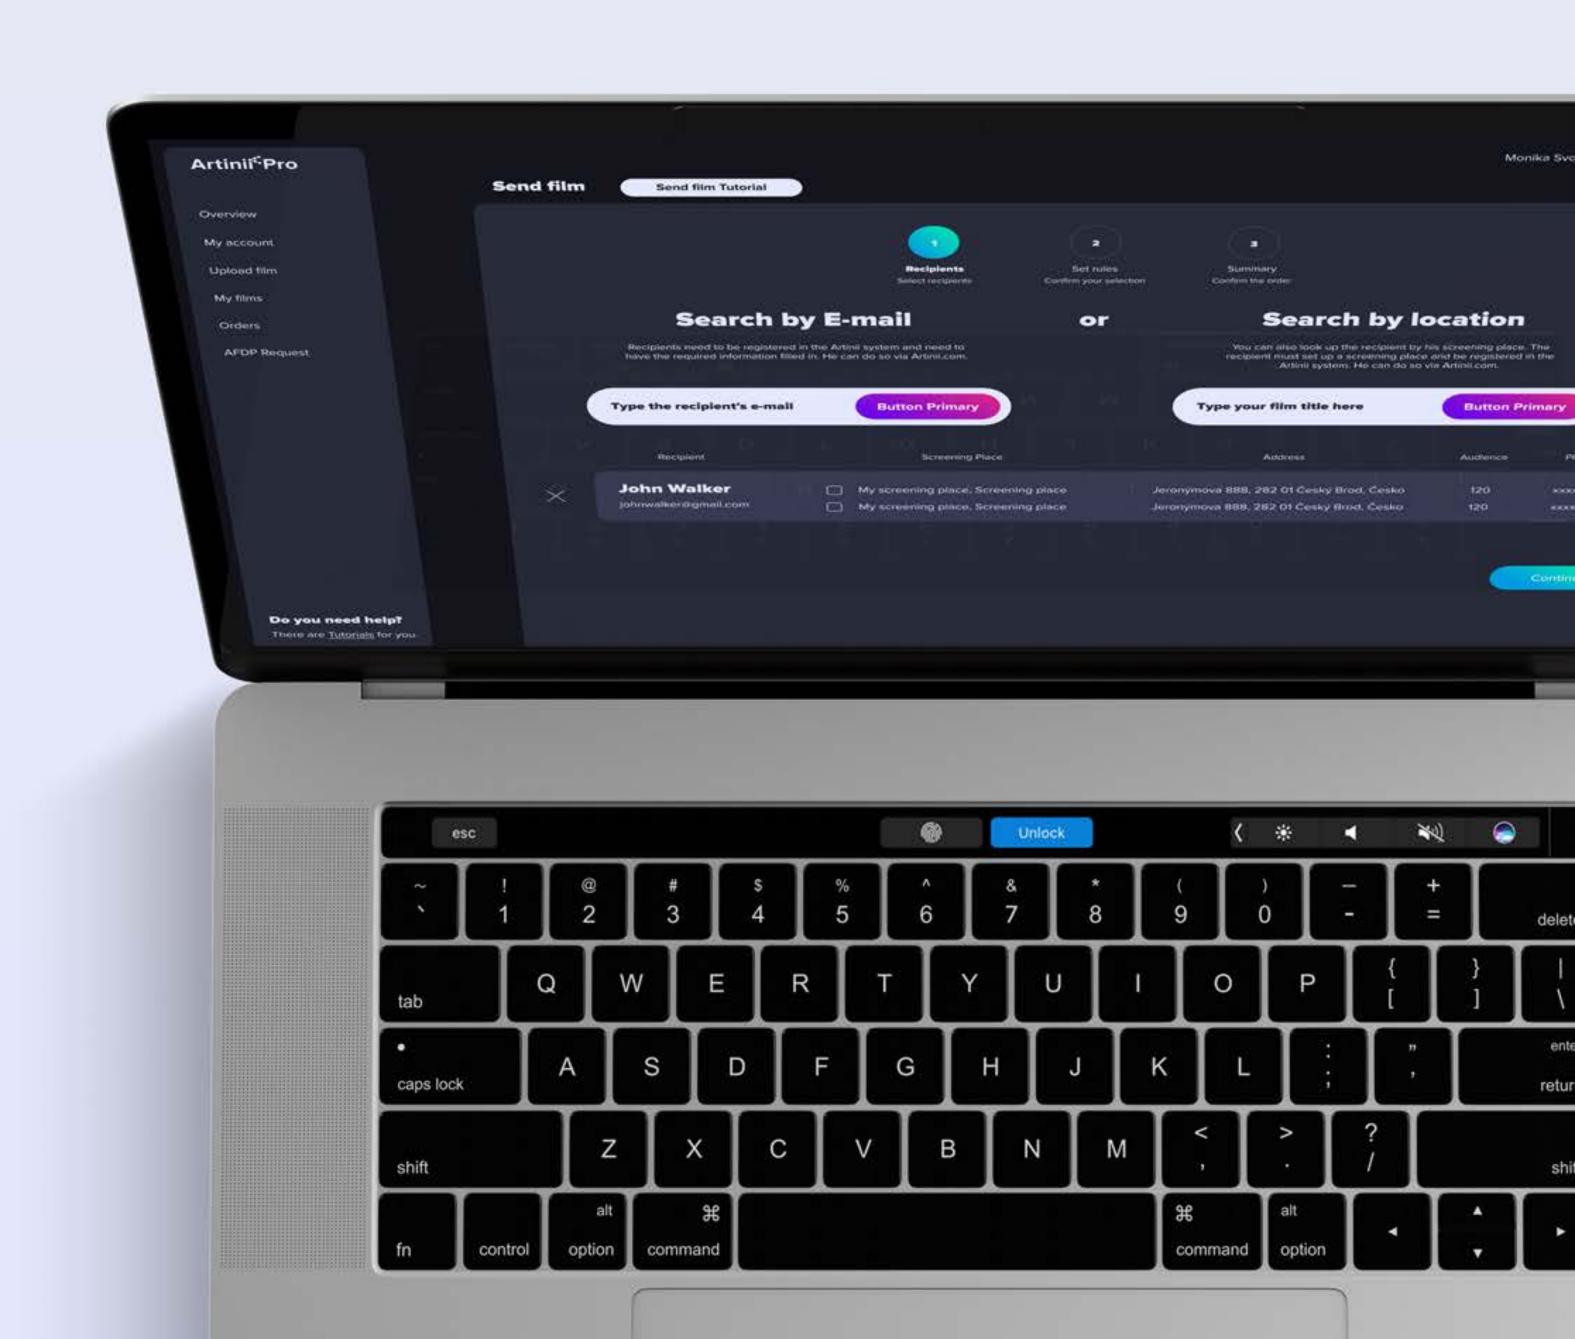

The **Send film** tool enables the owner to send his film to a client of his choosing. **They need to be registered** in the Artinii system and they need to have the required information filled in.

3

There is **no payment gateway** involved in the process. You will need to invoice the price you wish to your customer yourself.