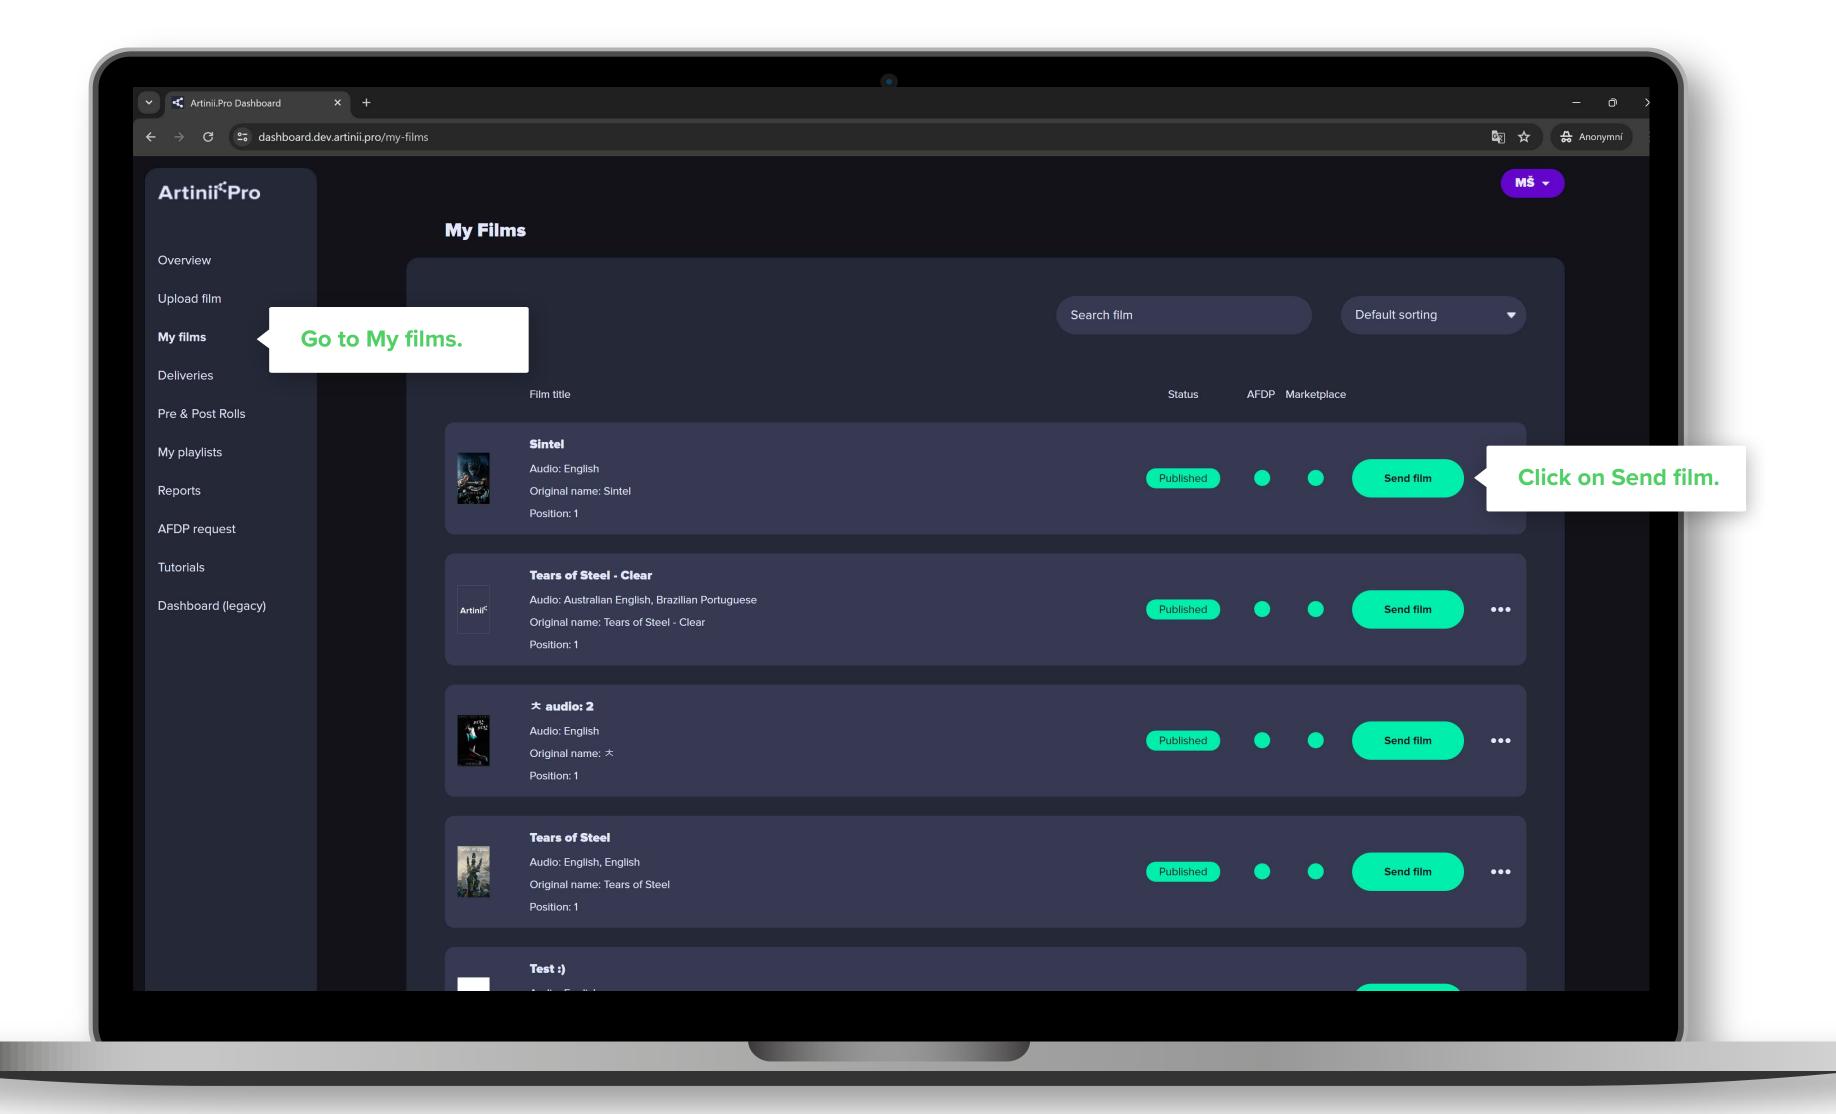

Before you attempt to **send a film**, you will need to upload it to your Artinii.Pro account.

with your computer's current time zone.