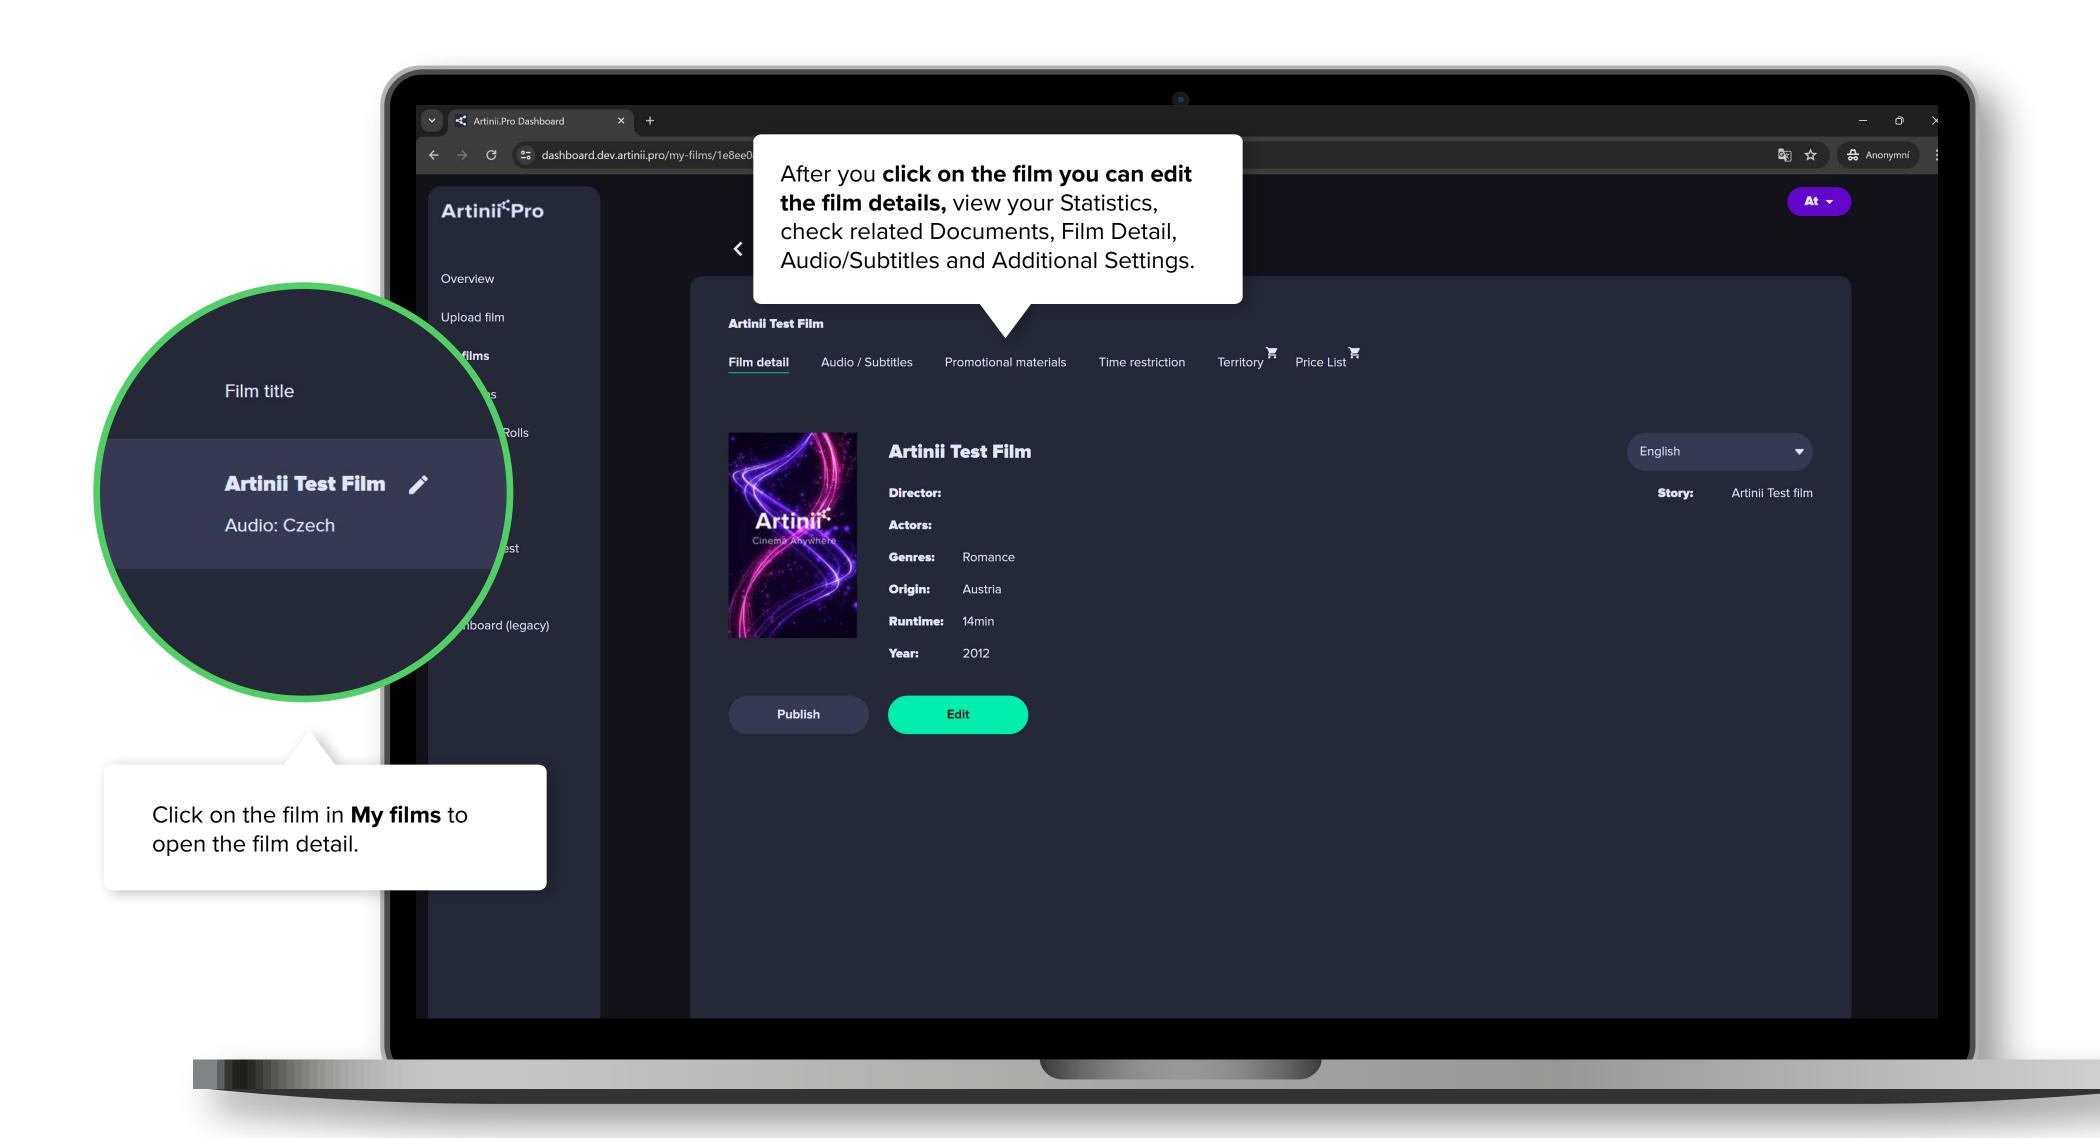

If you close this browser window, you can finish the upload process later after visiting the "**My films**" section and switching to the film detail.

Once the processing is completed, your next step will be to check and tag the audio track(s) and subtitles.