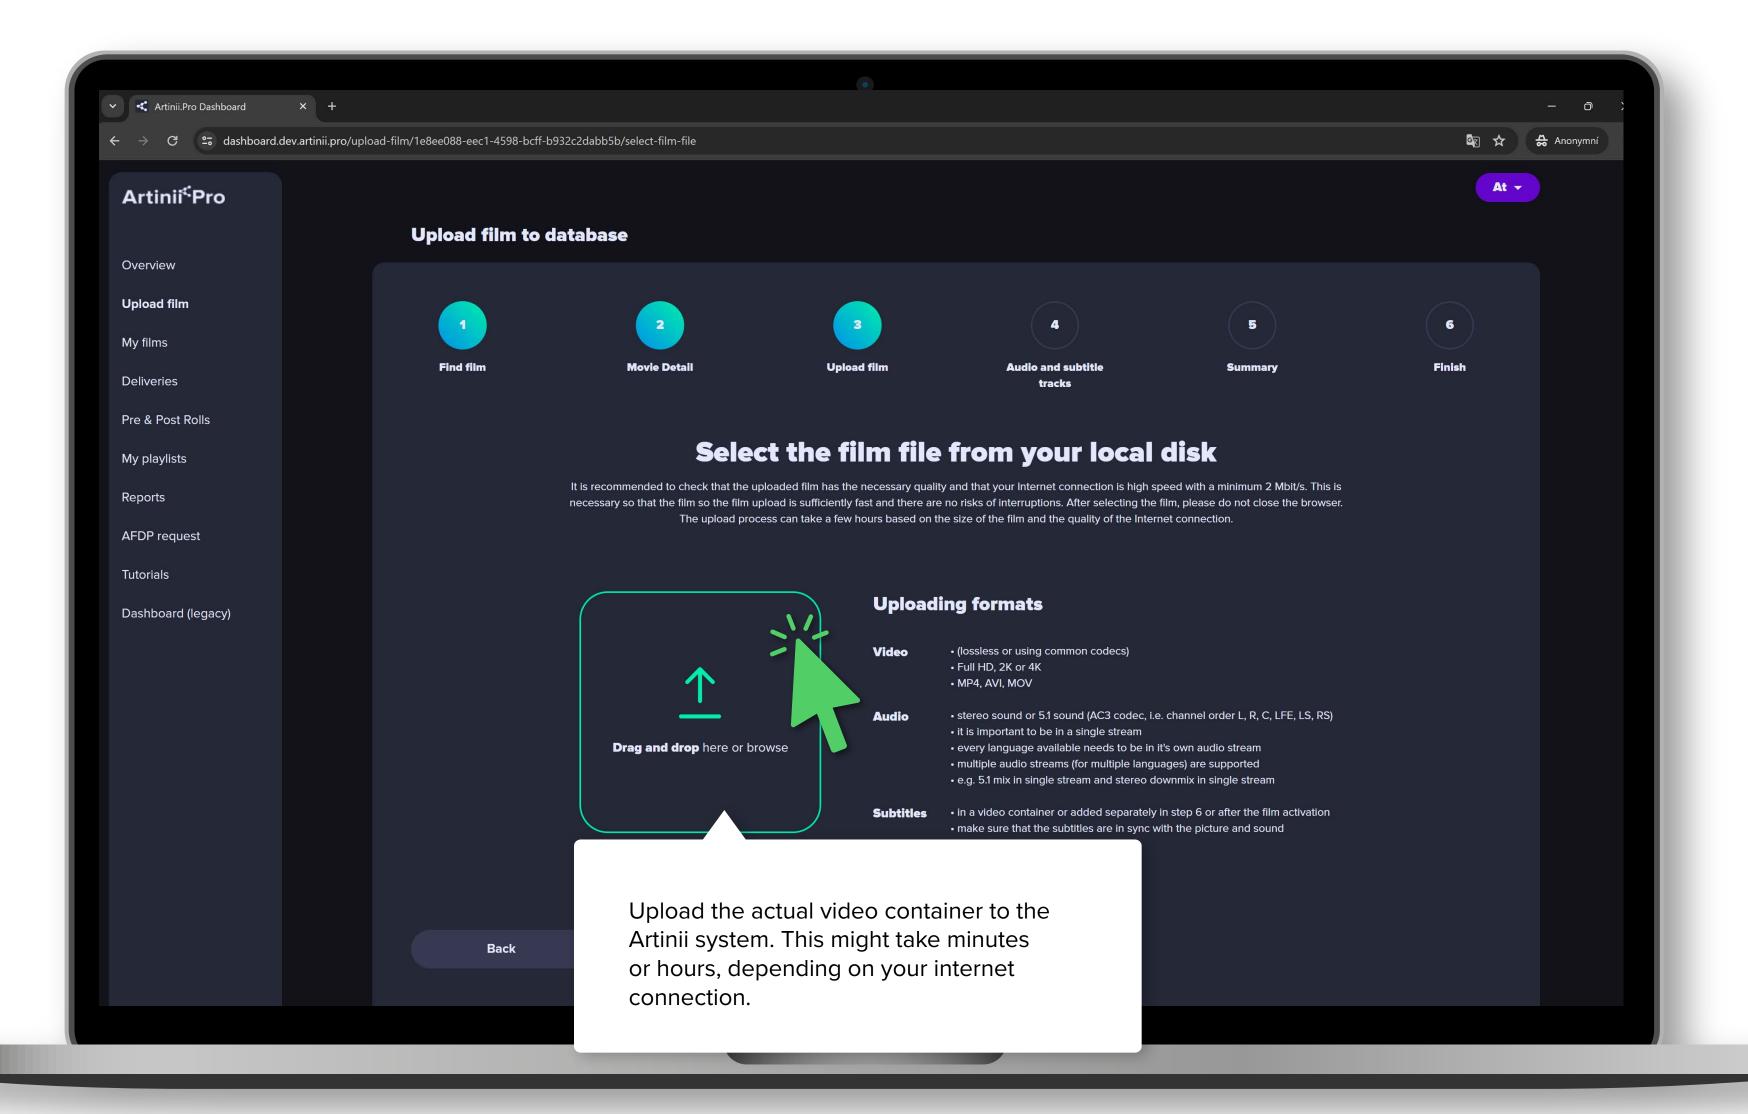

When you select and confirm your film file in your browser, the upload process starts.

After the film file has been uploaded, the film will be automatically processed. This may take up to several hours.