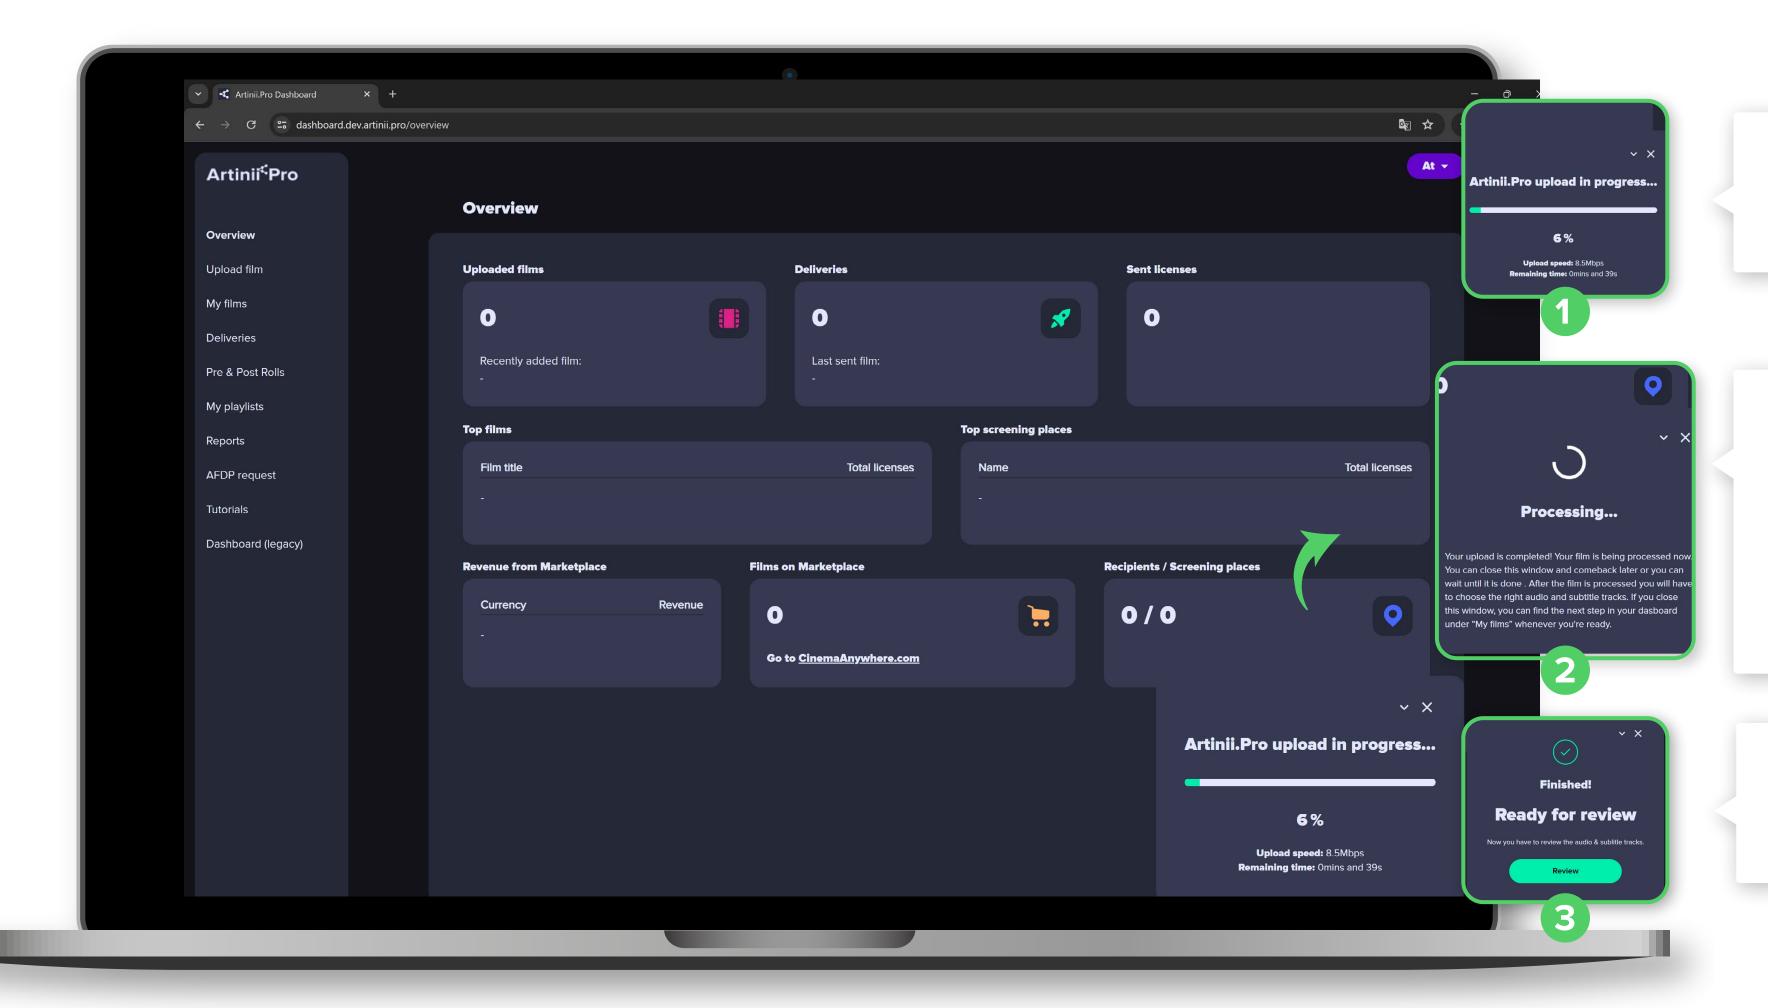

When you select and confirm your film file in your browser, the upload process starts.

After the film file has been uploaded, the film will be automatically processed. This may take up to several hours.

If you close this browser window, you can finish the upload process later after visiting the "**My films**" section and switching to the film detail.

Once the processing is completed, your next step will be to check and tag the audio track(s) and subtitles.