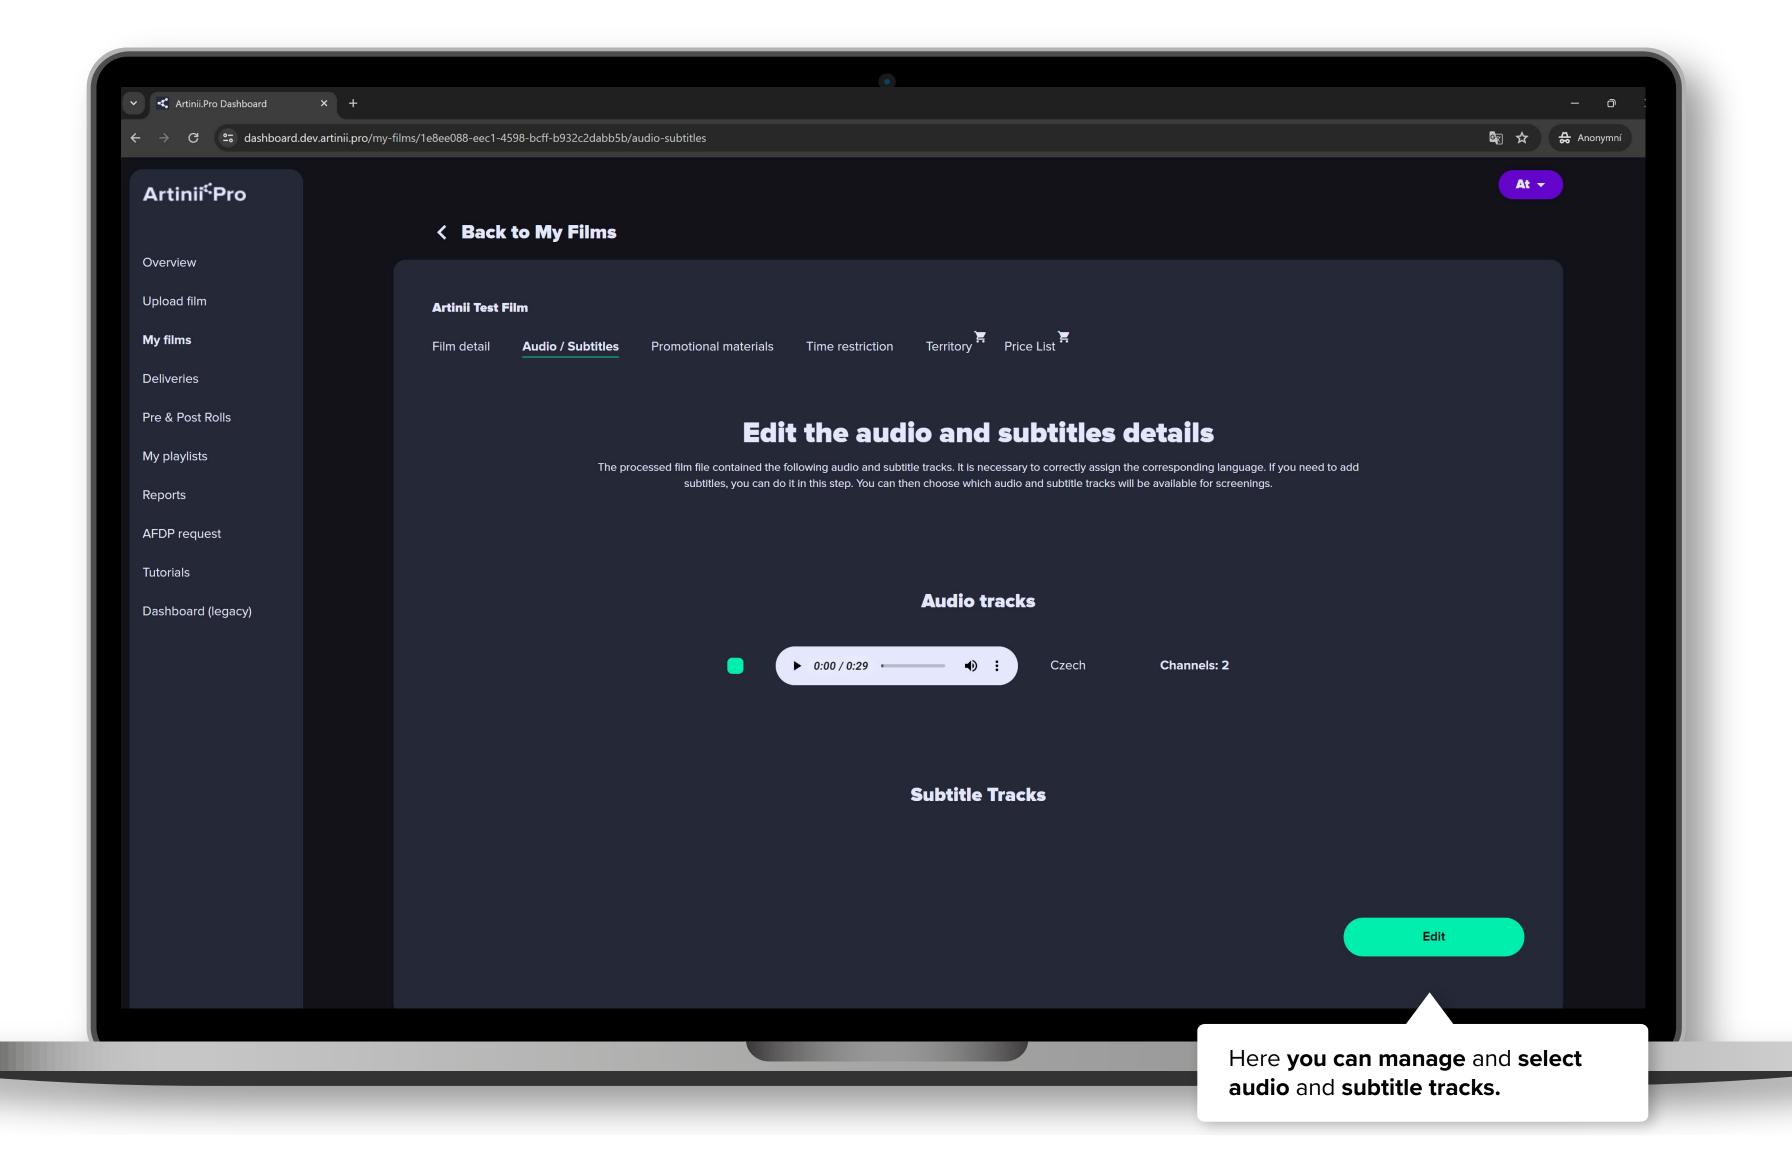

If you close this browser window, you can finish the upload process later after visiting the "**My films**" section and switching to the film detail.

Once the processing is completed, your next step will be to check and tag the audio track(s) and subtitles.