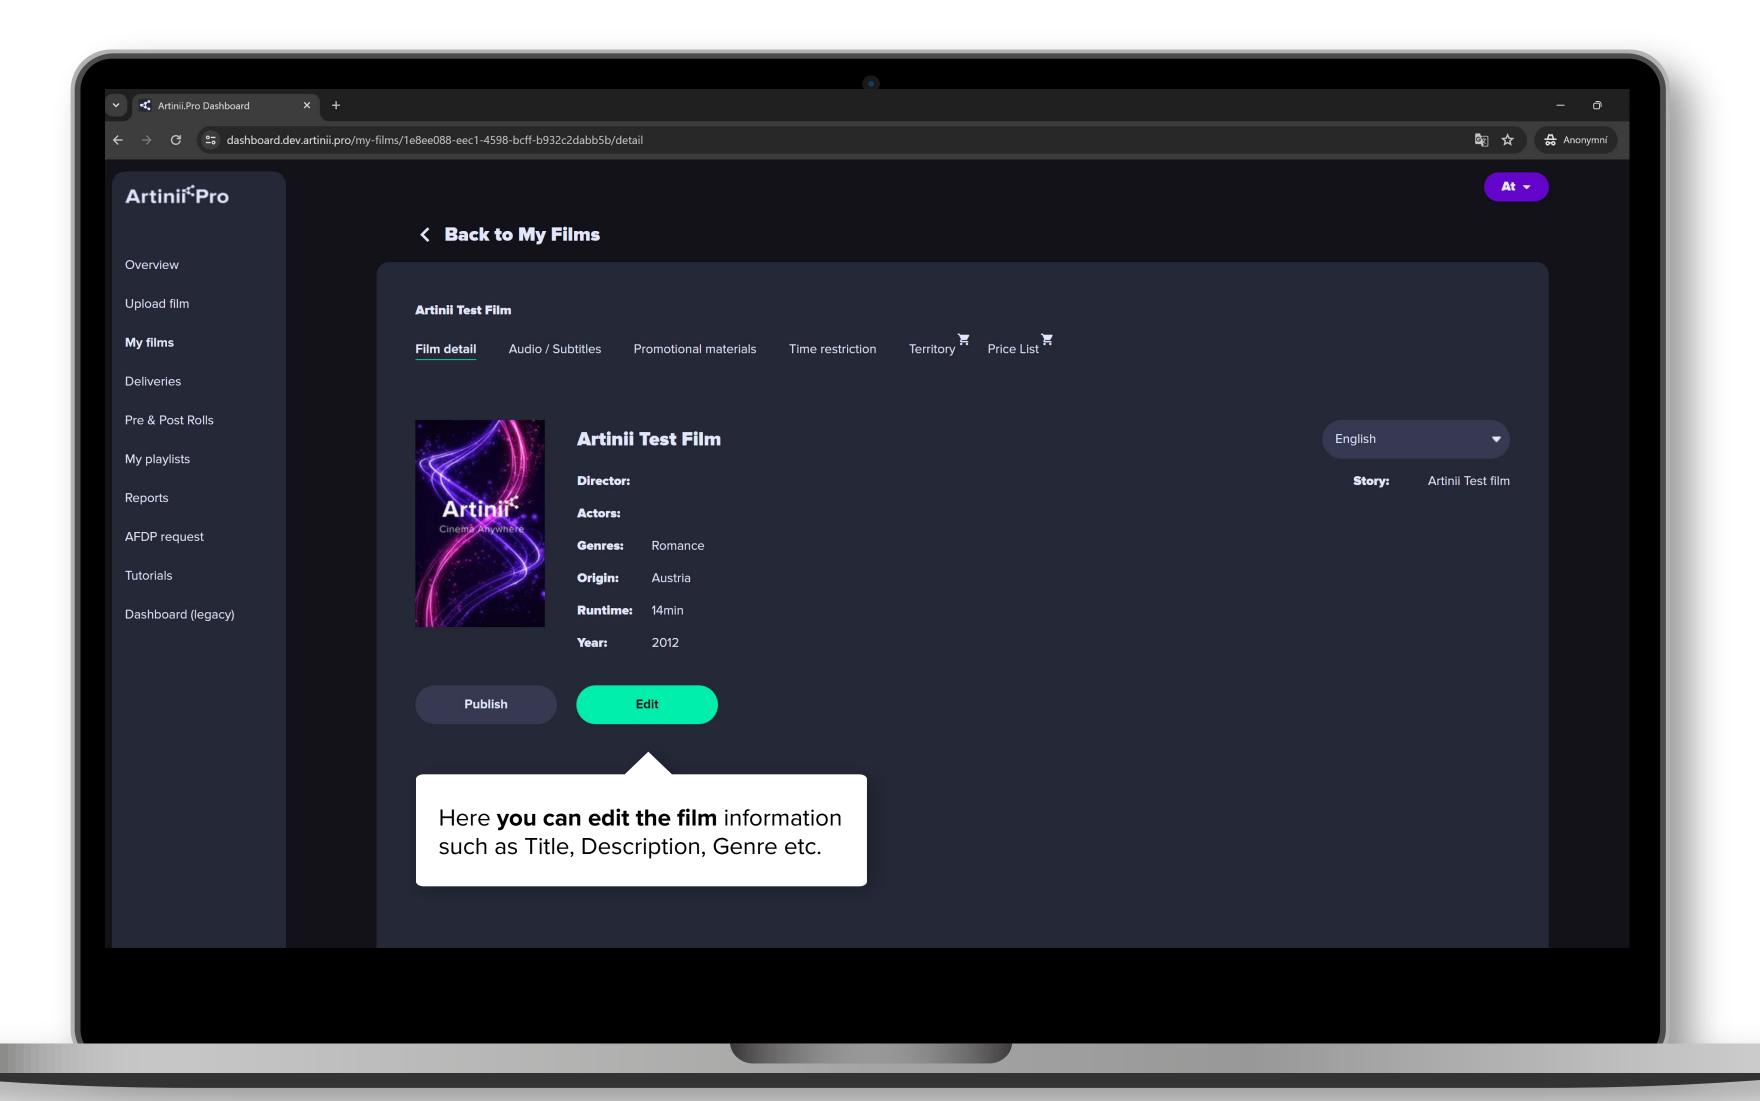

If you close this browser window, you can finish the upload process later after visiting the "**My films**" section and switching to the film detail.

Once the processing is completed, your next step will be to check and tag the audio track(s) and subtitles.