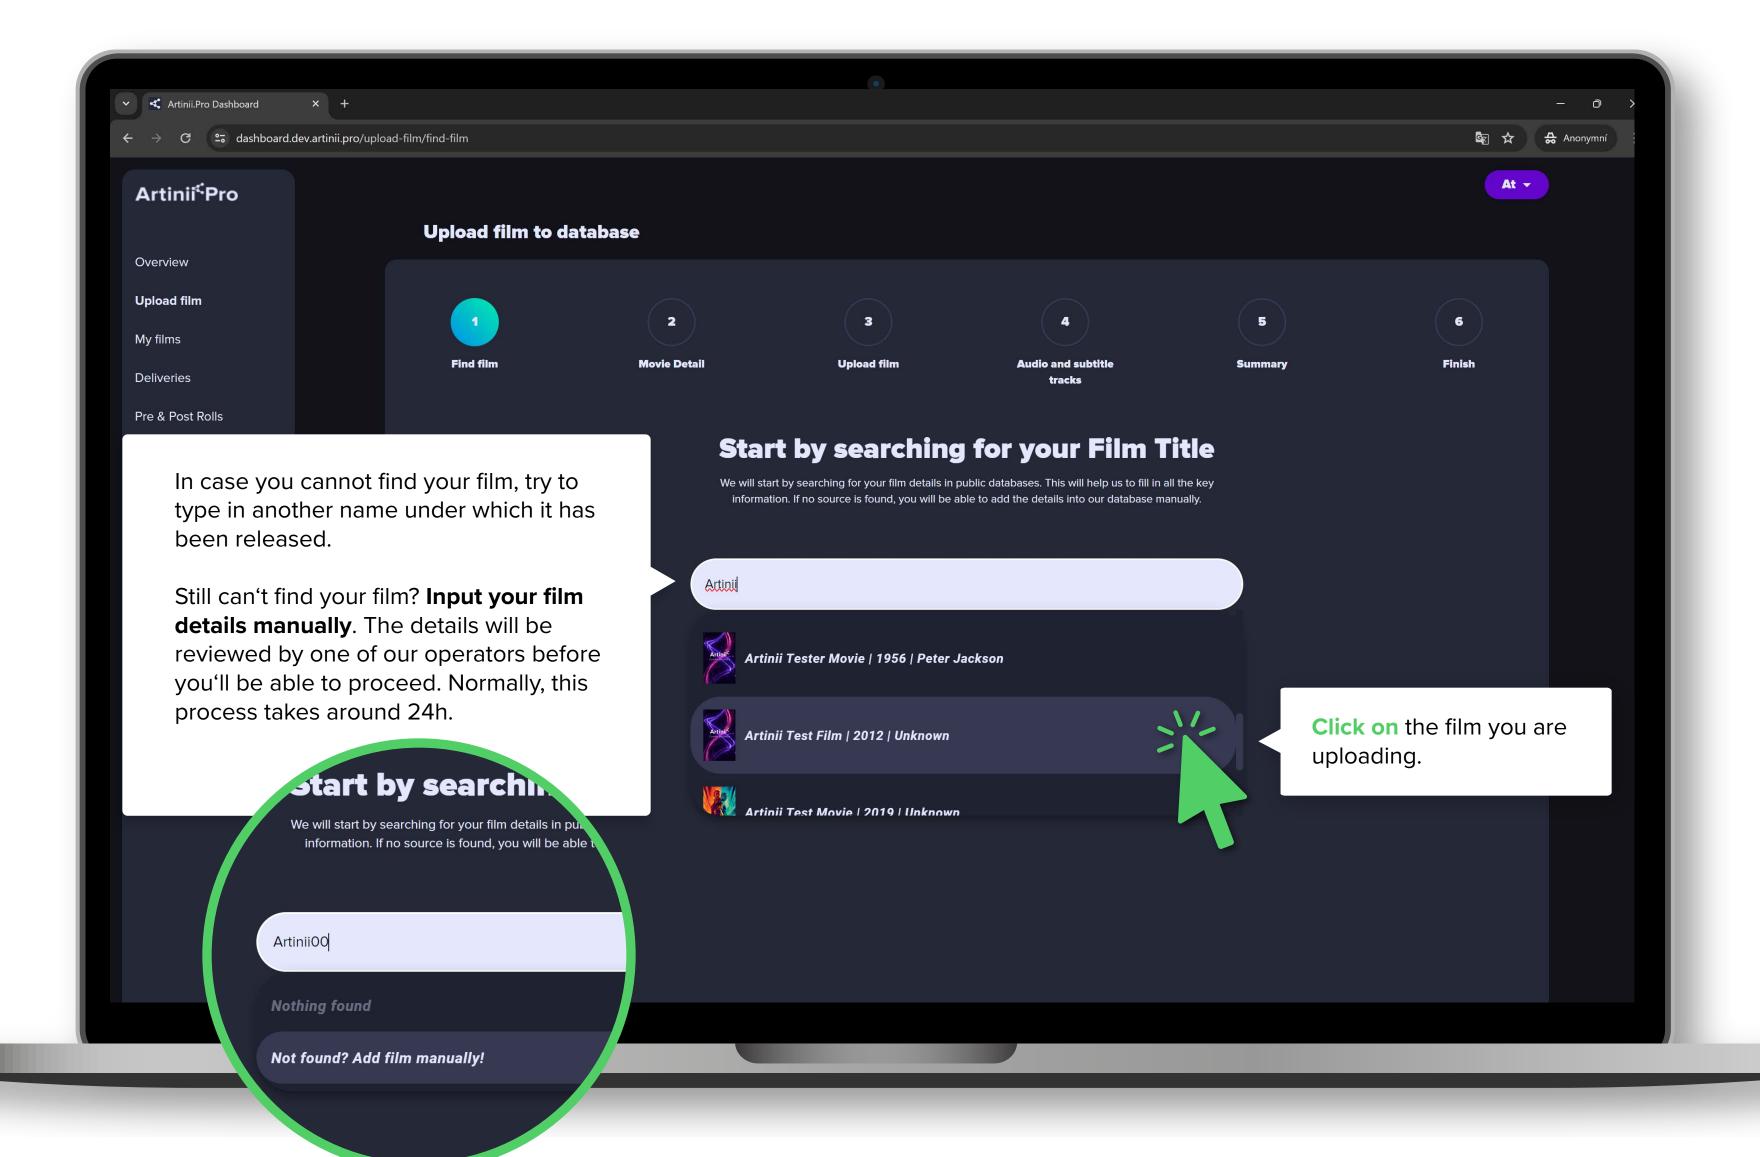

## Film upload tutorial

This is where you can start uploading your film via "Upload Film". The entire upload process consists of several straightforward steps and might take up to several hours.

Click on **Upload film** and continue.