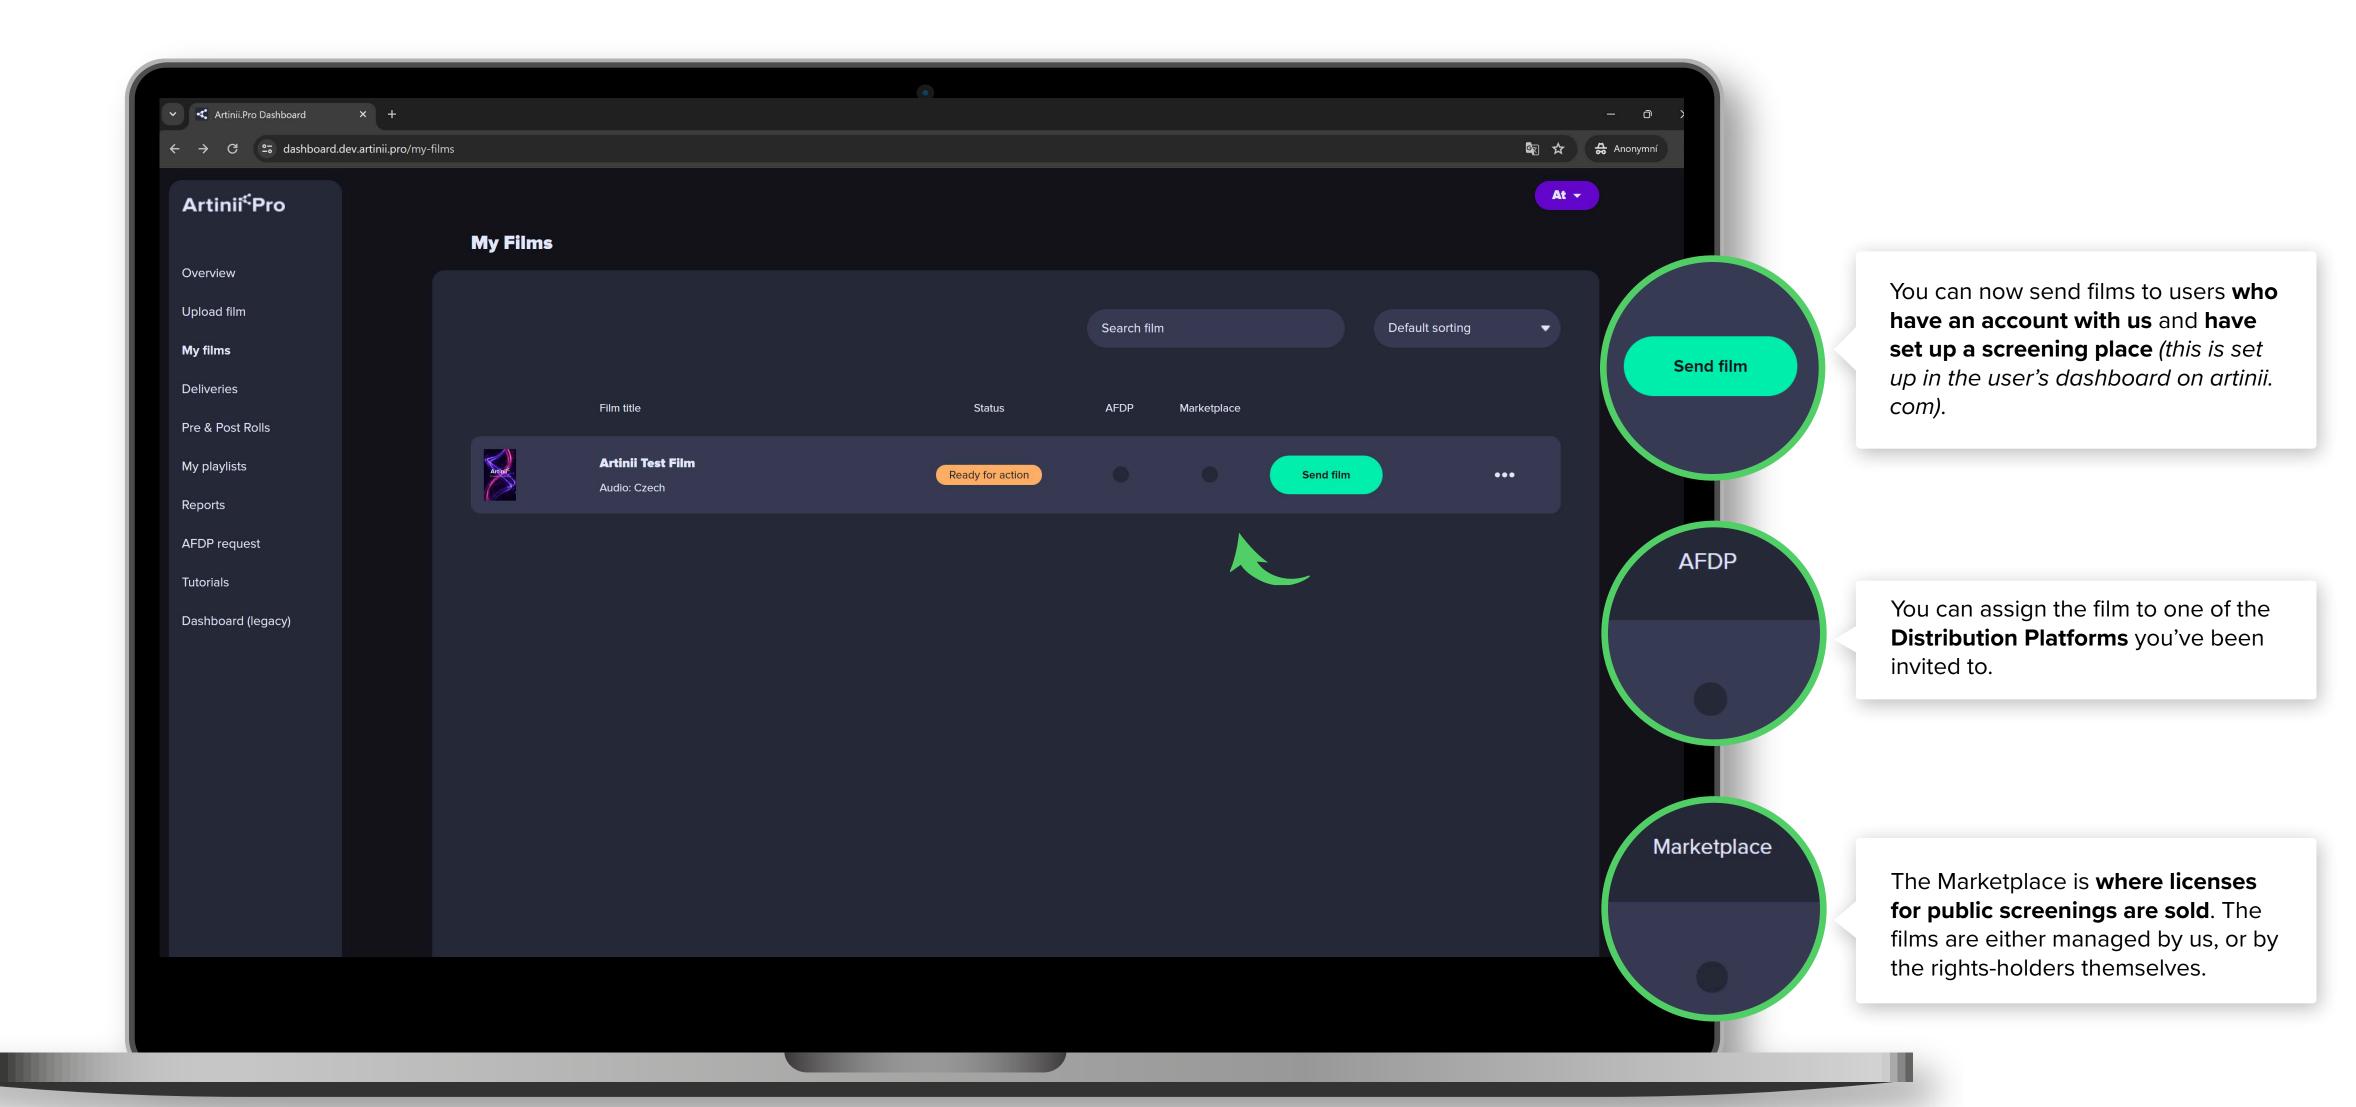

If you close this browser window, you can finish the upload process later after visiting the "**My films**" section and switching to the film detail.

Once the processing is completed, your next step will be to check and tag the audio track(s) and subtitles.