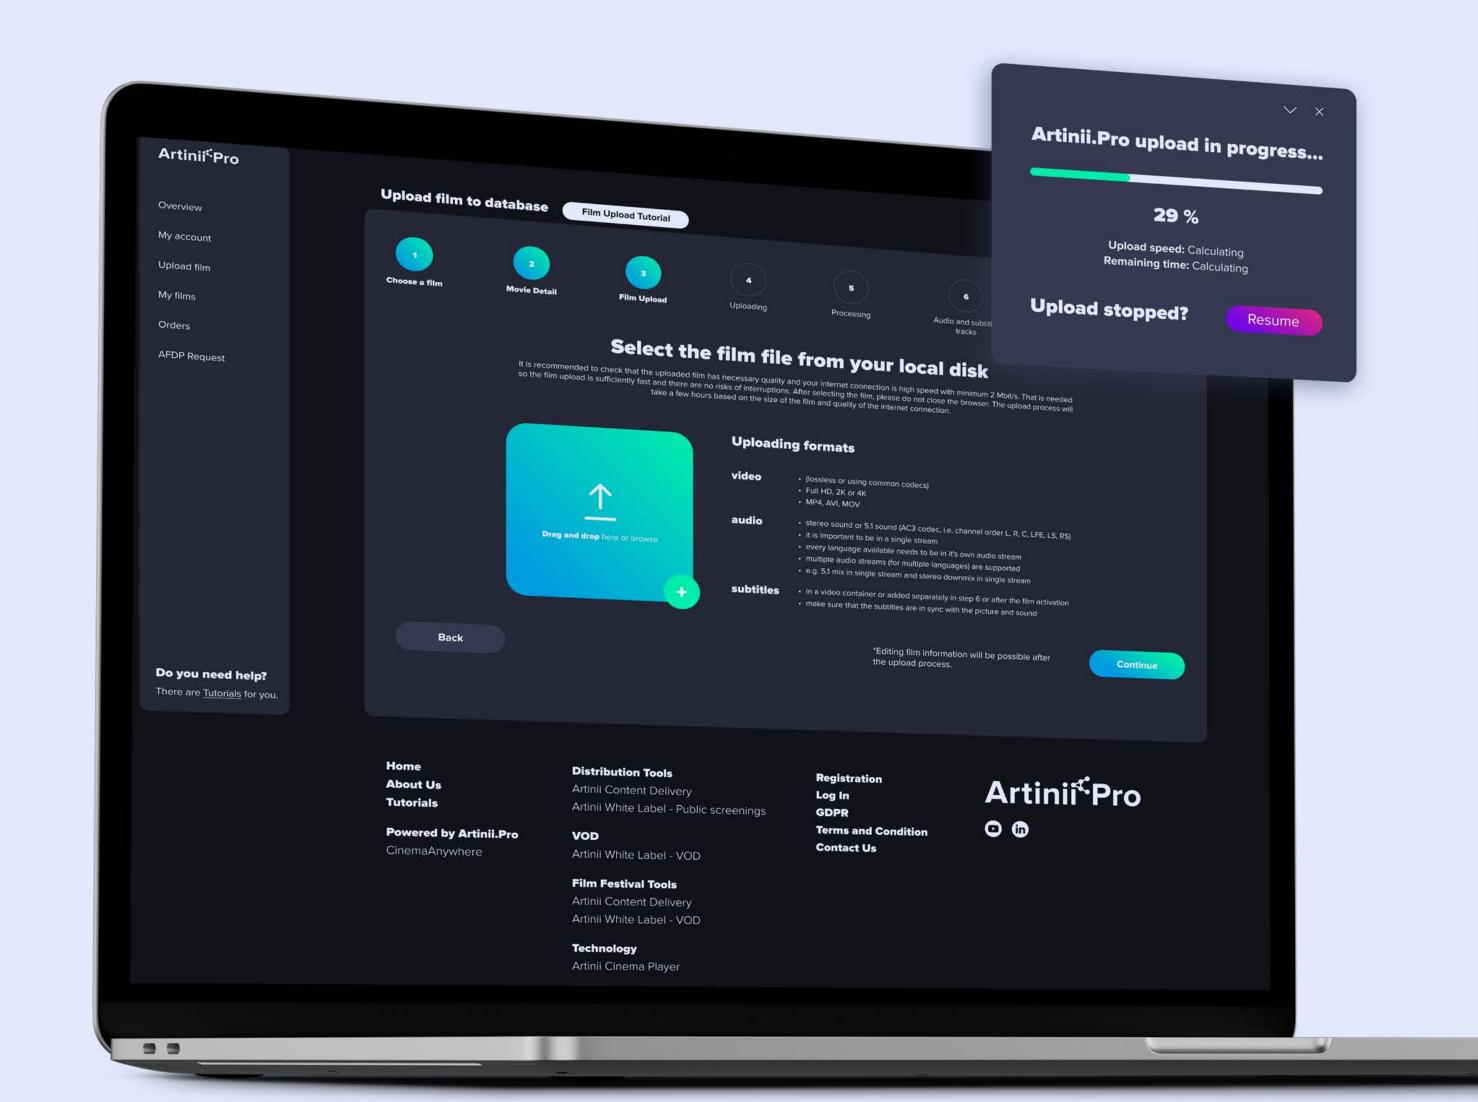

## Film upload tutorial

This is where you can start uploading your film via "Upload Film". The entire upload process consists of several straightforward steps and might take up to several hours.

Click on **Upload film** and continue.

When you select and confirm your film file in your browser, the upload process starts.

After the film file has been uploaded, the film will be automatically processed. This may take up to several hours.

If you close this browser window, you can finish the upload process later after visiting the "**My films**" section and switching to the film detail.

Once the processing is completed, your next step will be to check and tag the audio track(s) and subtitles.