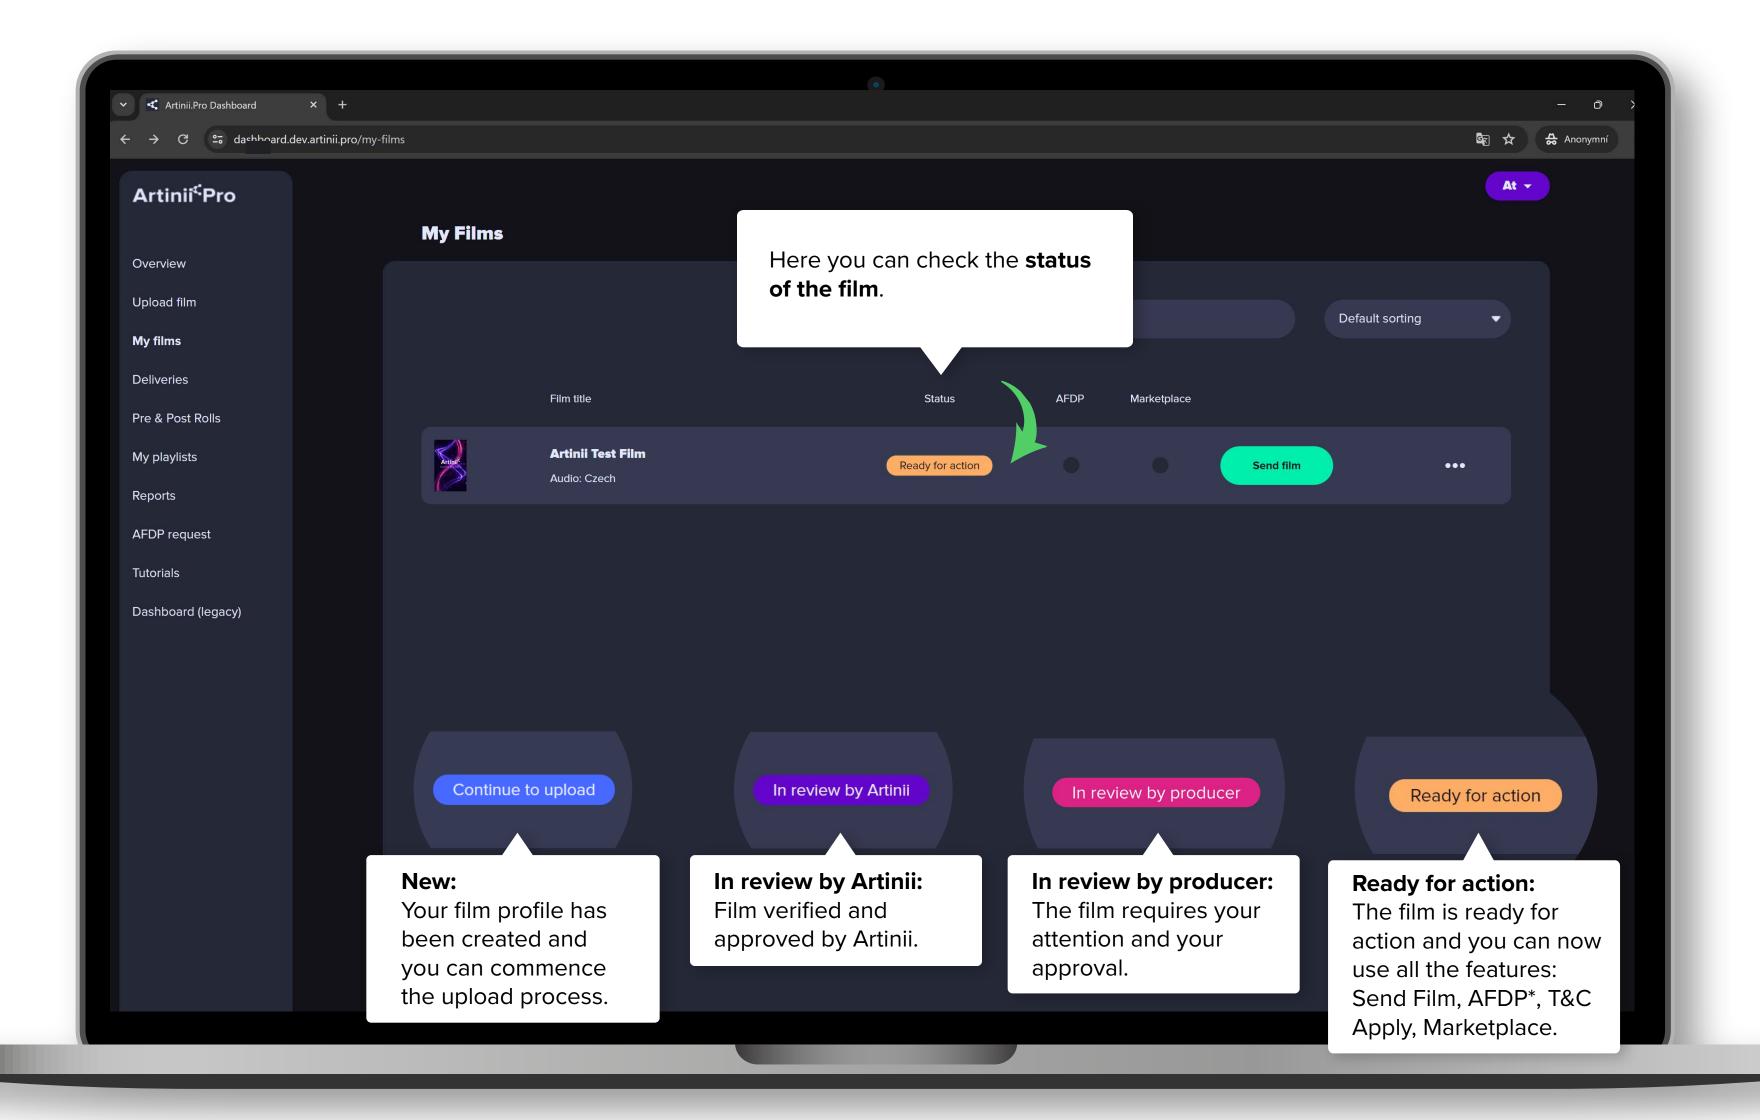

If you close this browser window, you can finish the upload process later after visiting the "**My films**" section and switching to the film detail.

Once the processing is completed, your next step will be to check and tag the audio track(s) and subtitles.