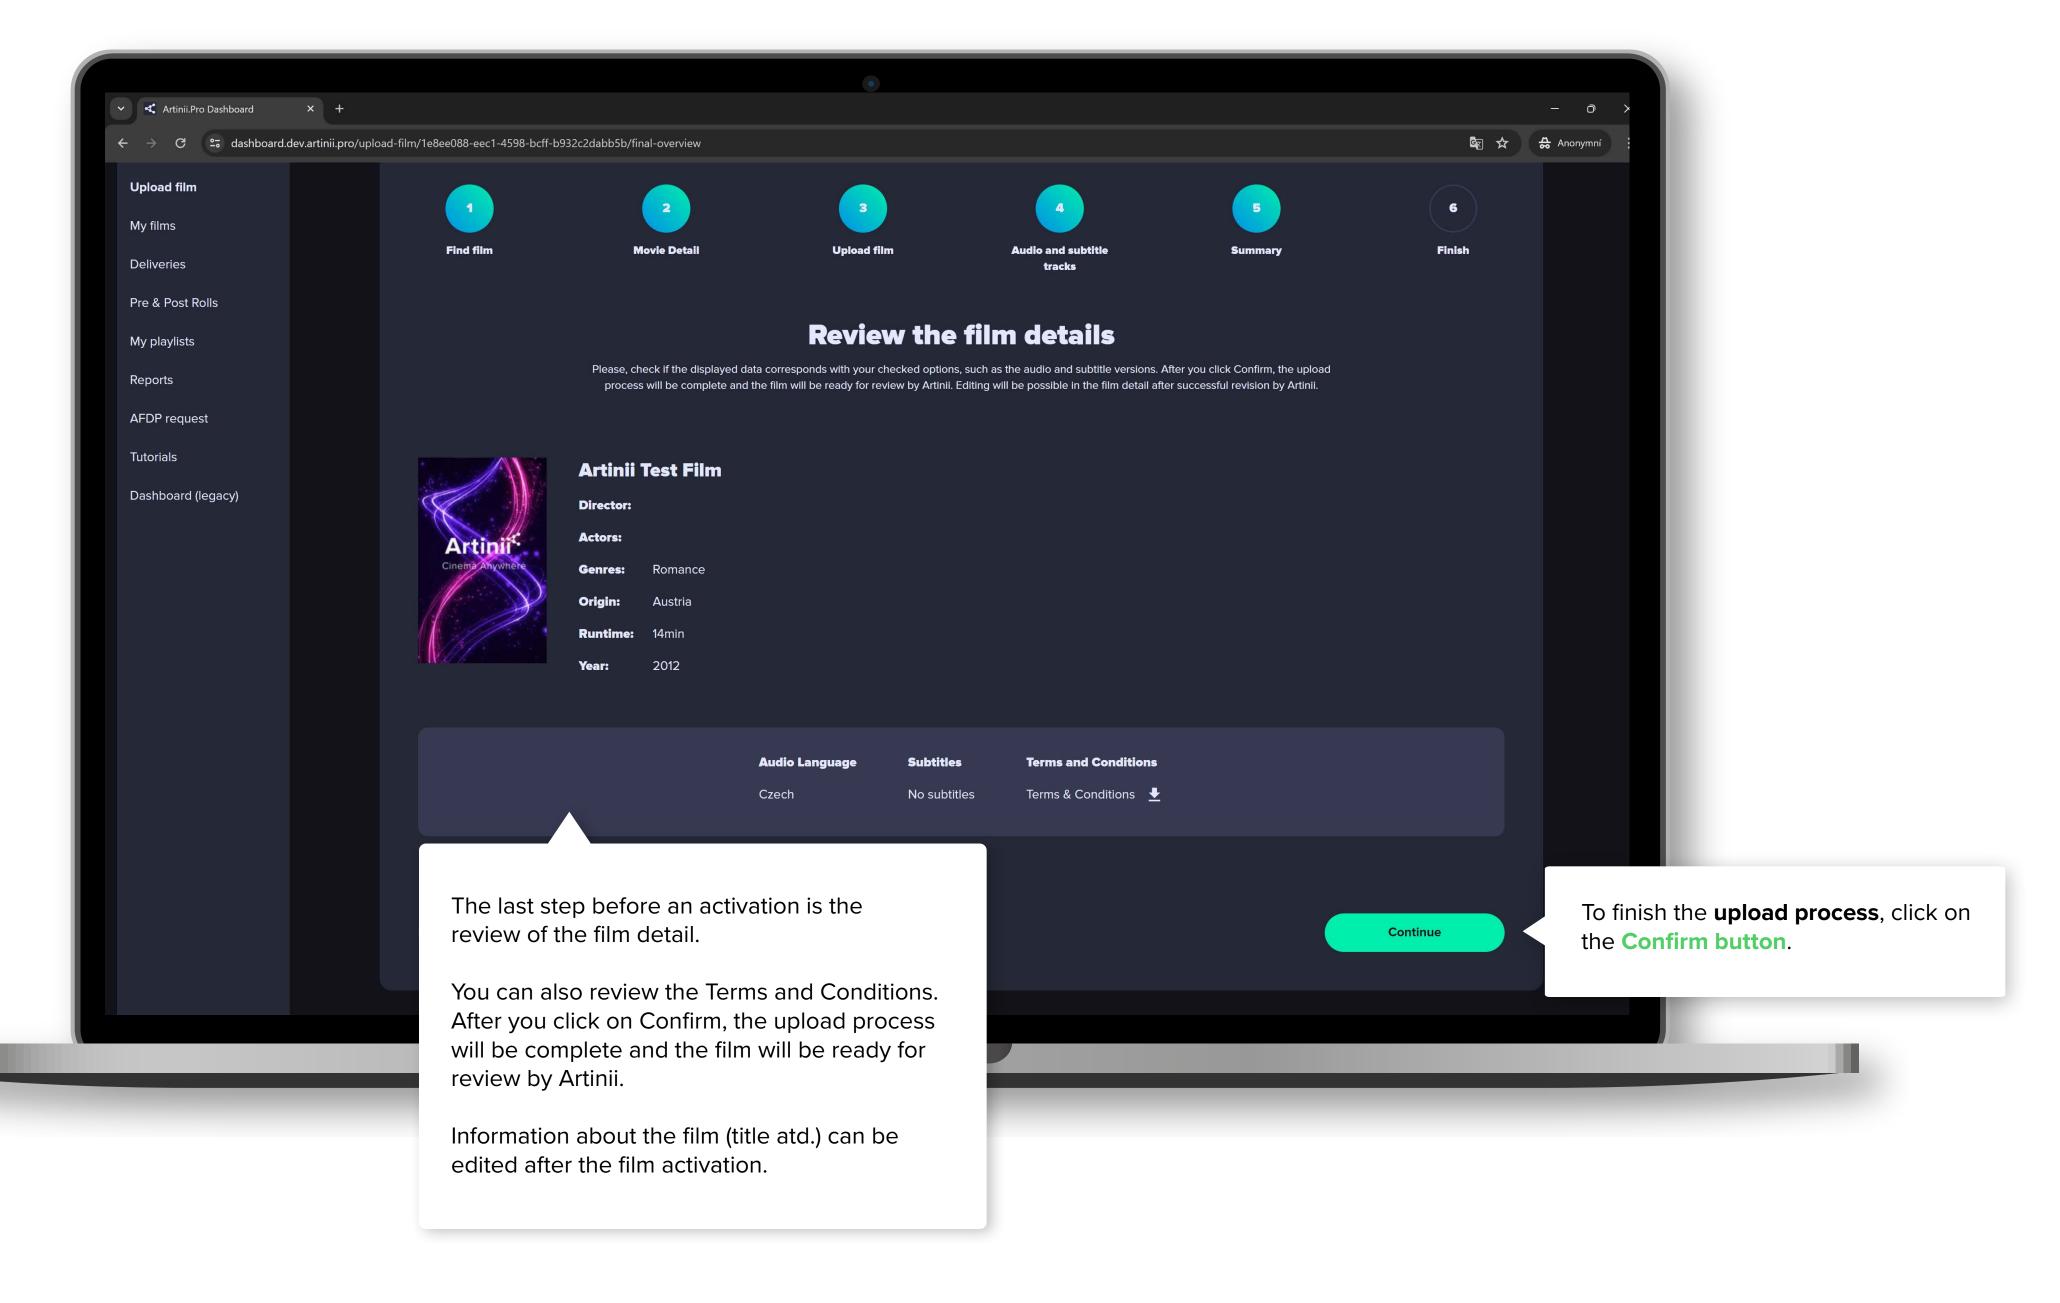

If you close this browser window, you can finish the upload process later after visiting the "**My films**" section and switching to the film detail.

Once the processing is completed, your next step will be to check and tag the audio track(s) and subtitles.