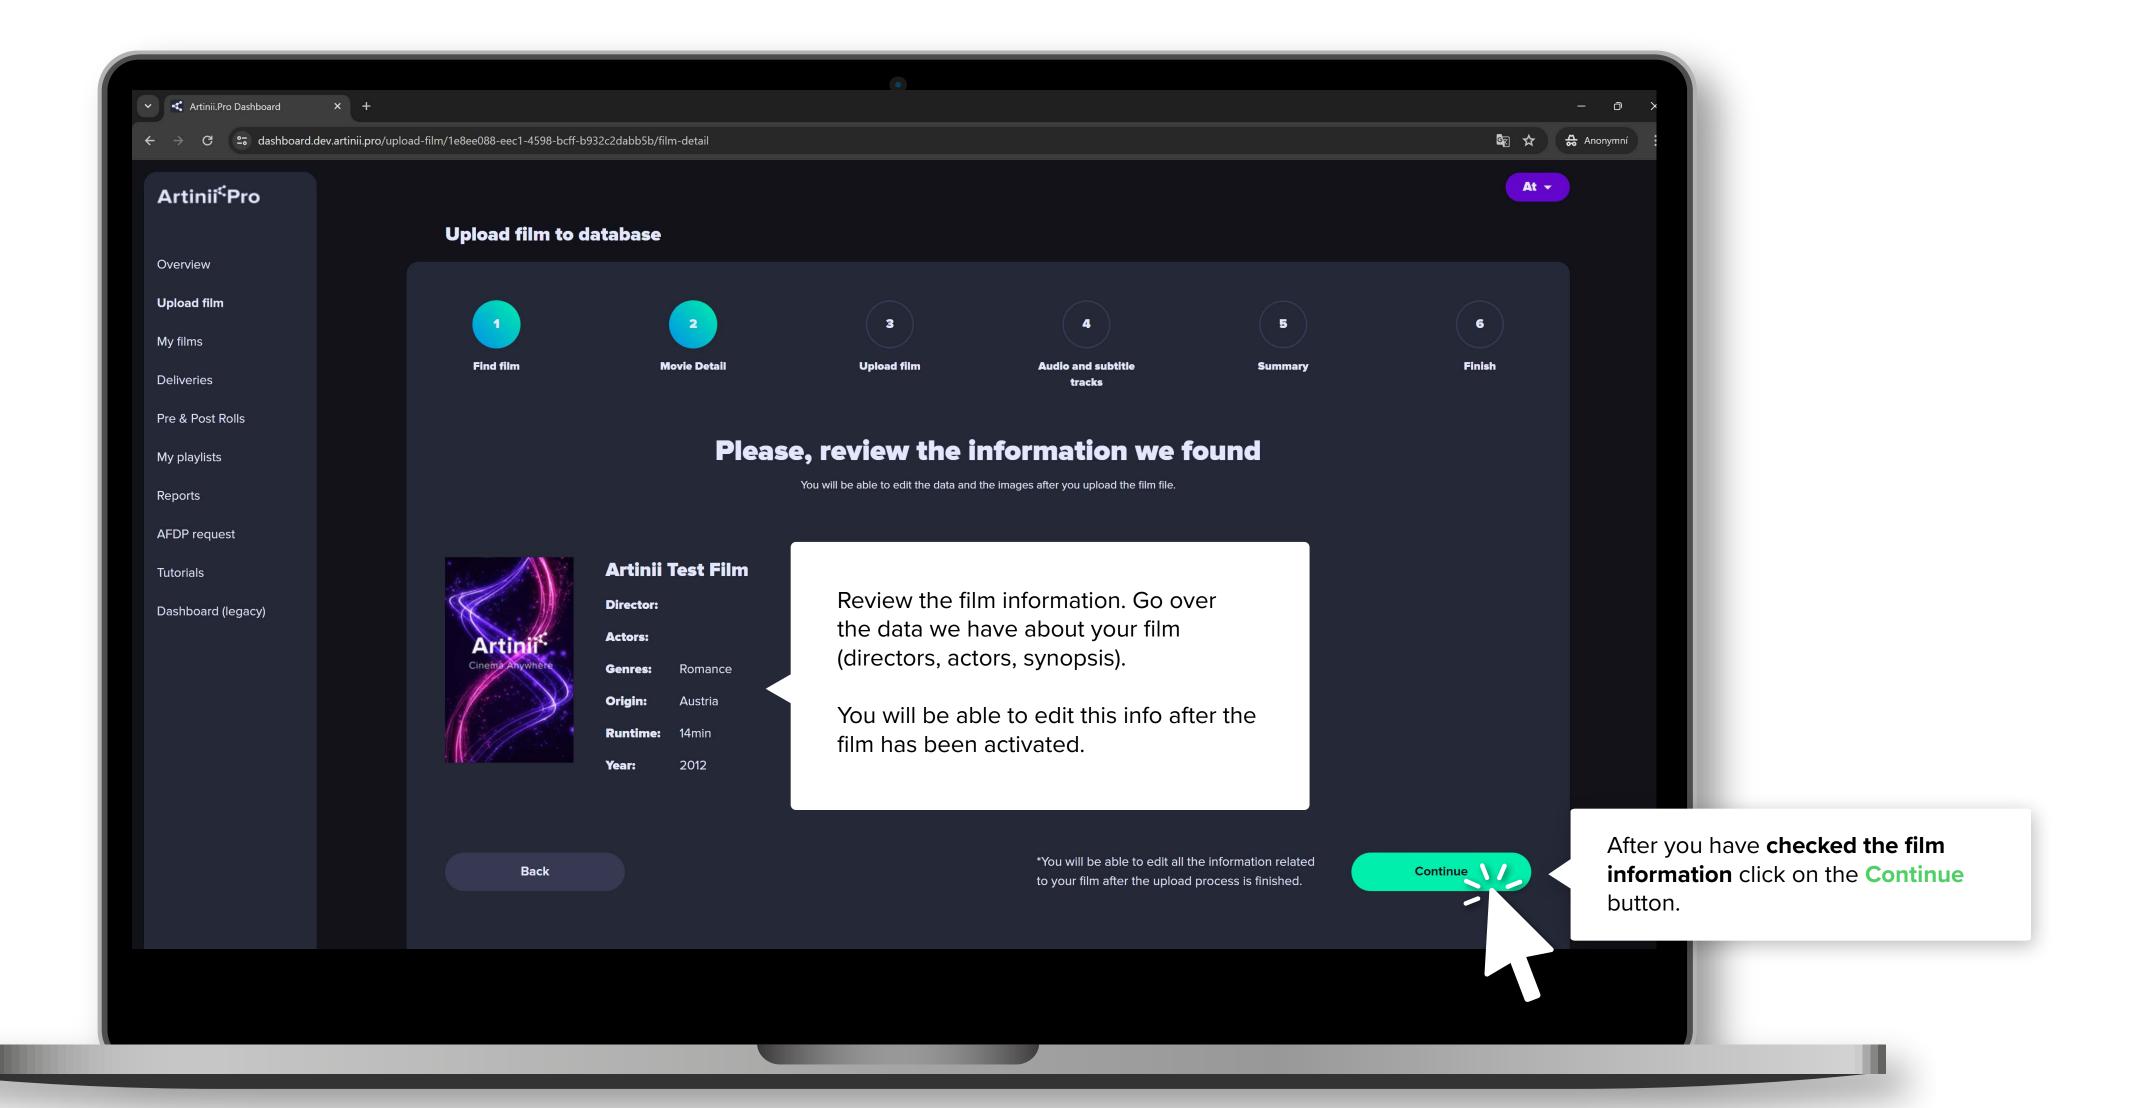

## Film upload tutorial

This is where you can start uploading your film via "Upload Film". The entire upload process consists of several straightforward steps and might take up to several hours.

Click on **Upload film** and continue.