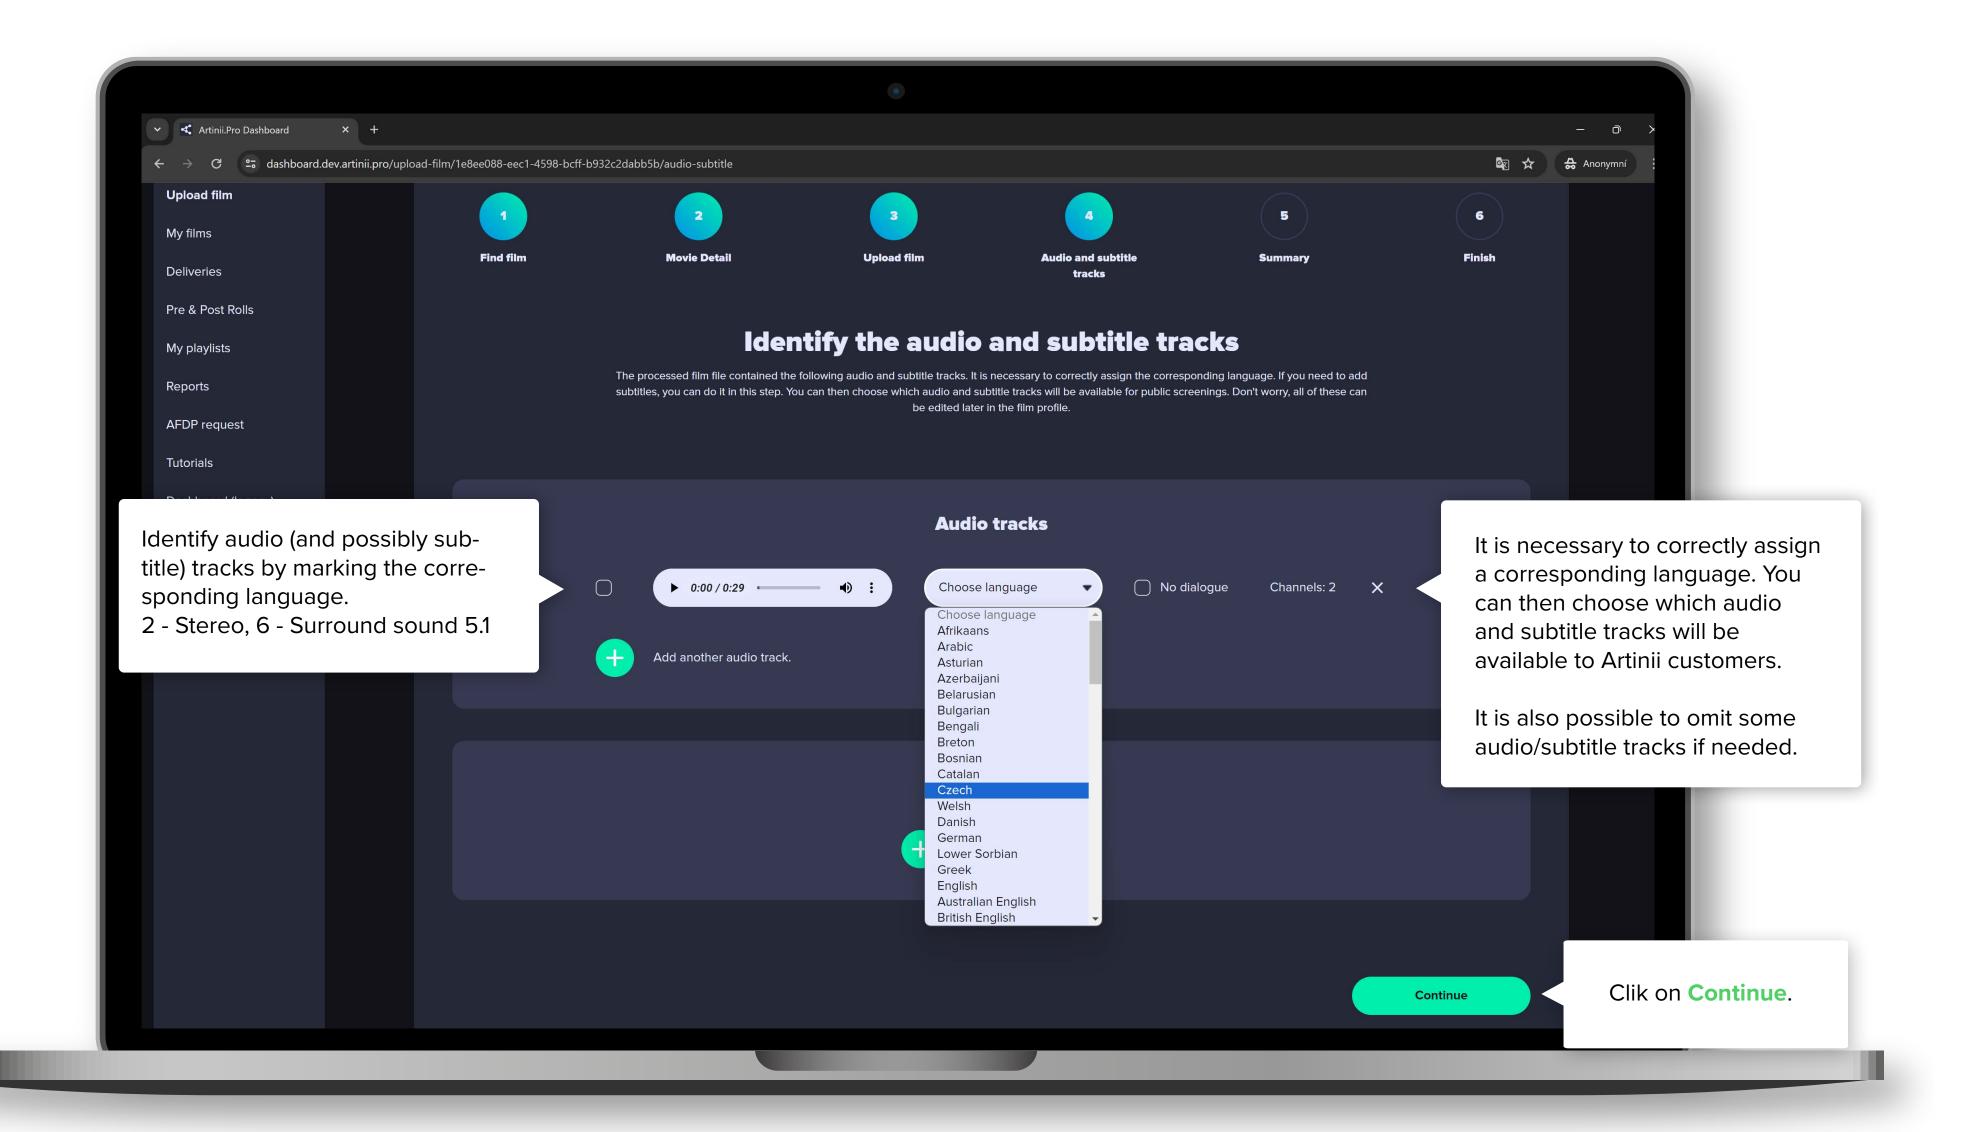

If you close this browser window, you can finish the upload process later after visiting the "**My films**" section and switching to the film detail.

Once the processing is completed, your next step will be to check and tag the audio track(s) and subtitles.