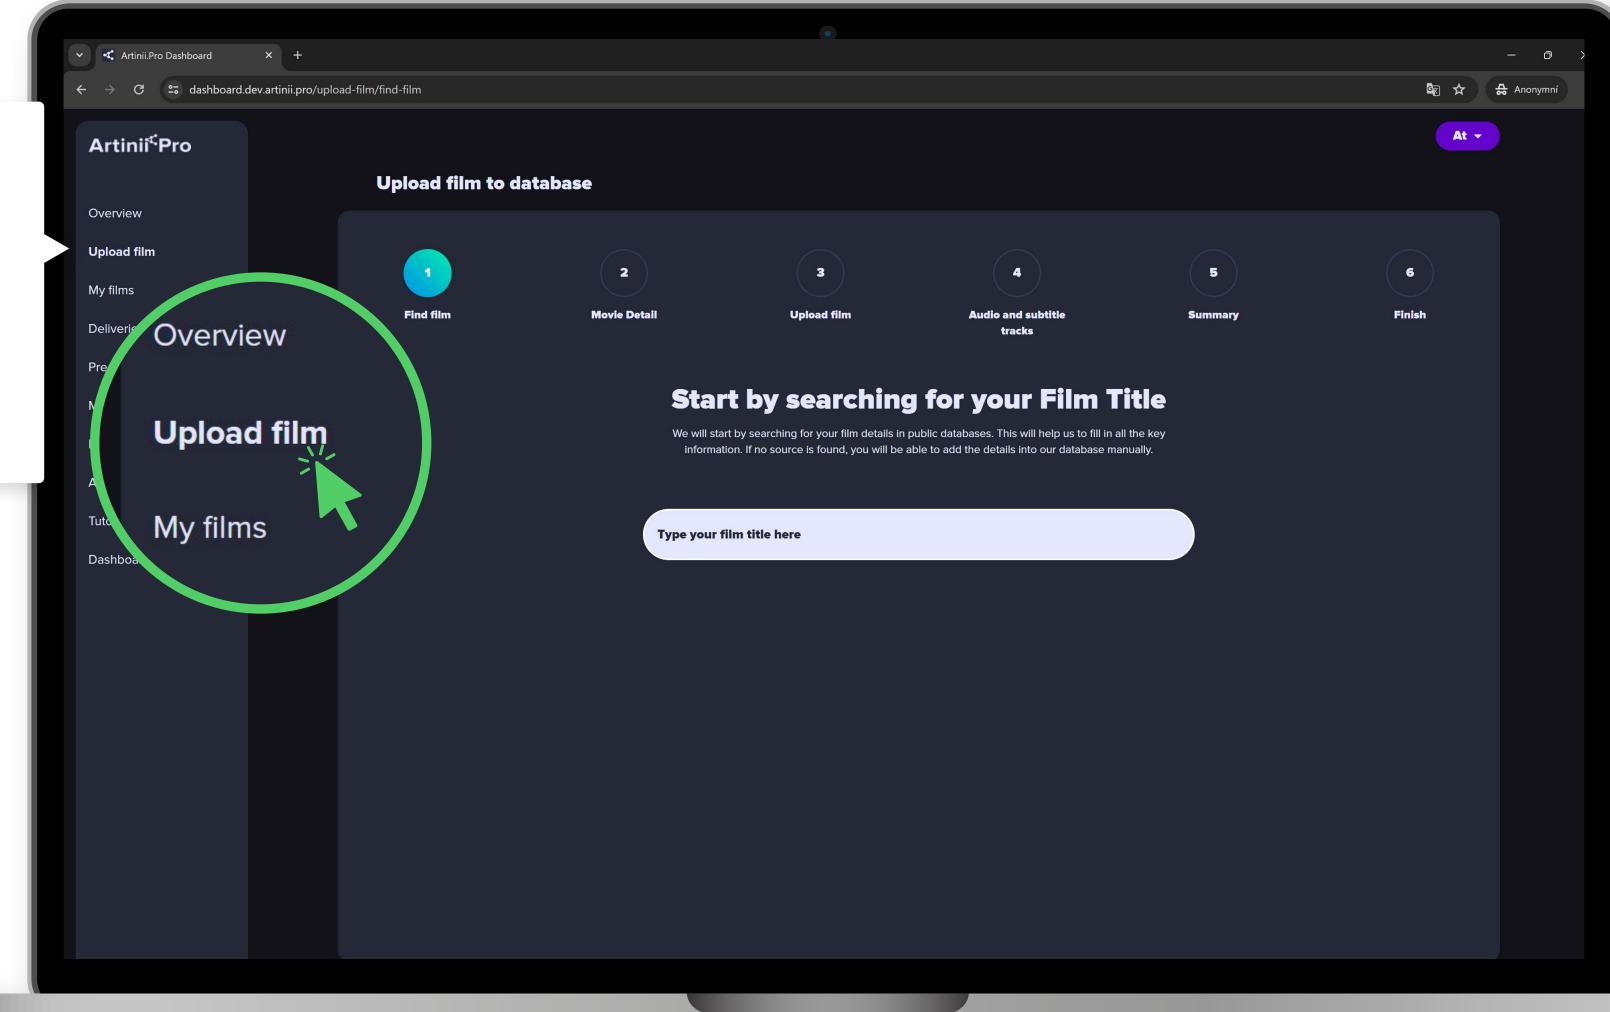

## Film upload tutorial

This is where you can start uploading your film via "Upload Film". The entire upload process consists of several straightforward steps and might take up to several hours.

Click on **Upload film** and continue.