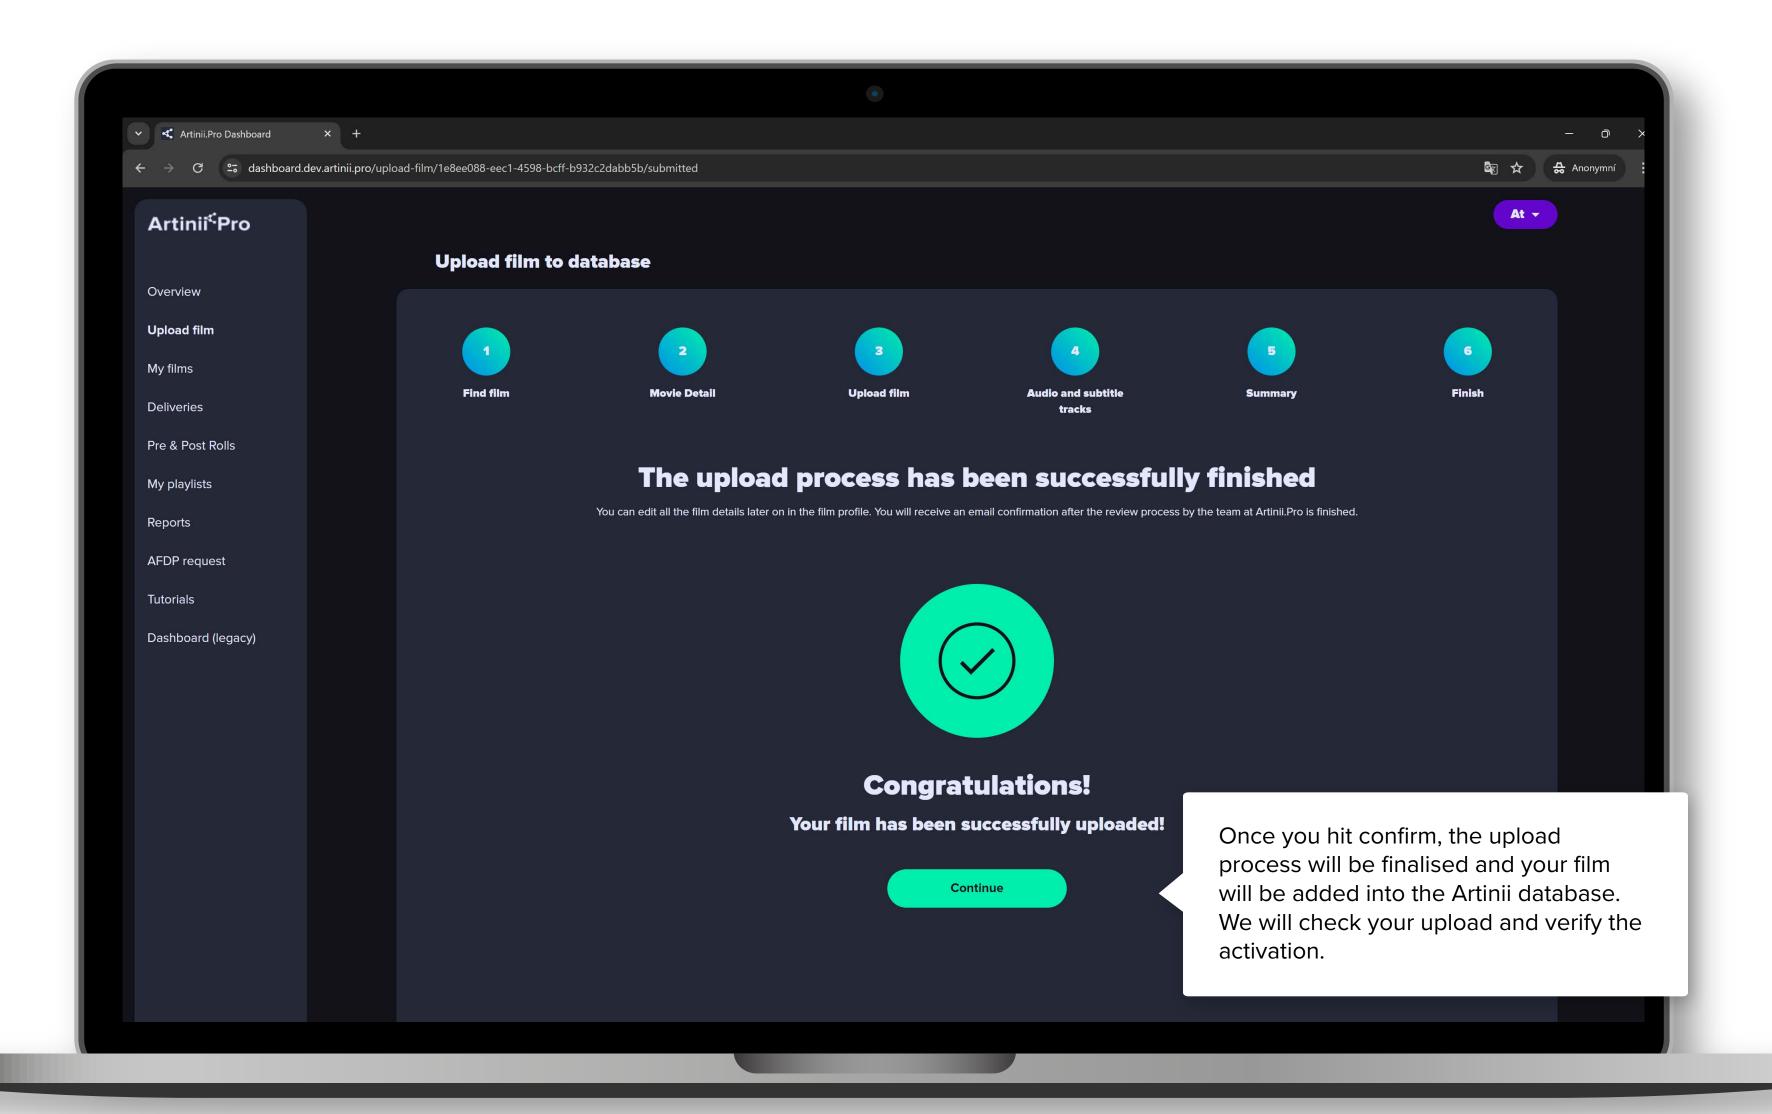

When you select and confirm your film file in your browser, the upload process starts.

After the film file has been uploaded, the film will be automatically processed. This may take up to several hours.

If you close this browser window, you can finish the upload process later after visiting the "**My films**" section and switching to the film detail.

Once the processing is completed, your next step will be to check and tag the audio track(s) and subtitles.