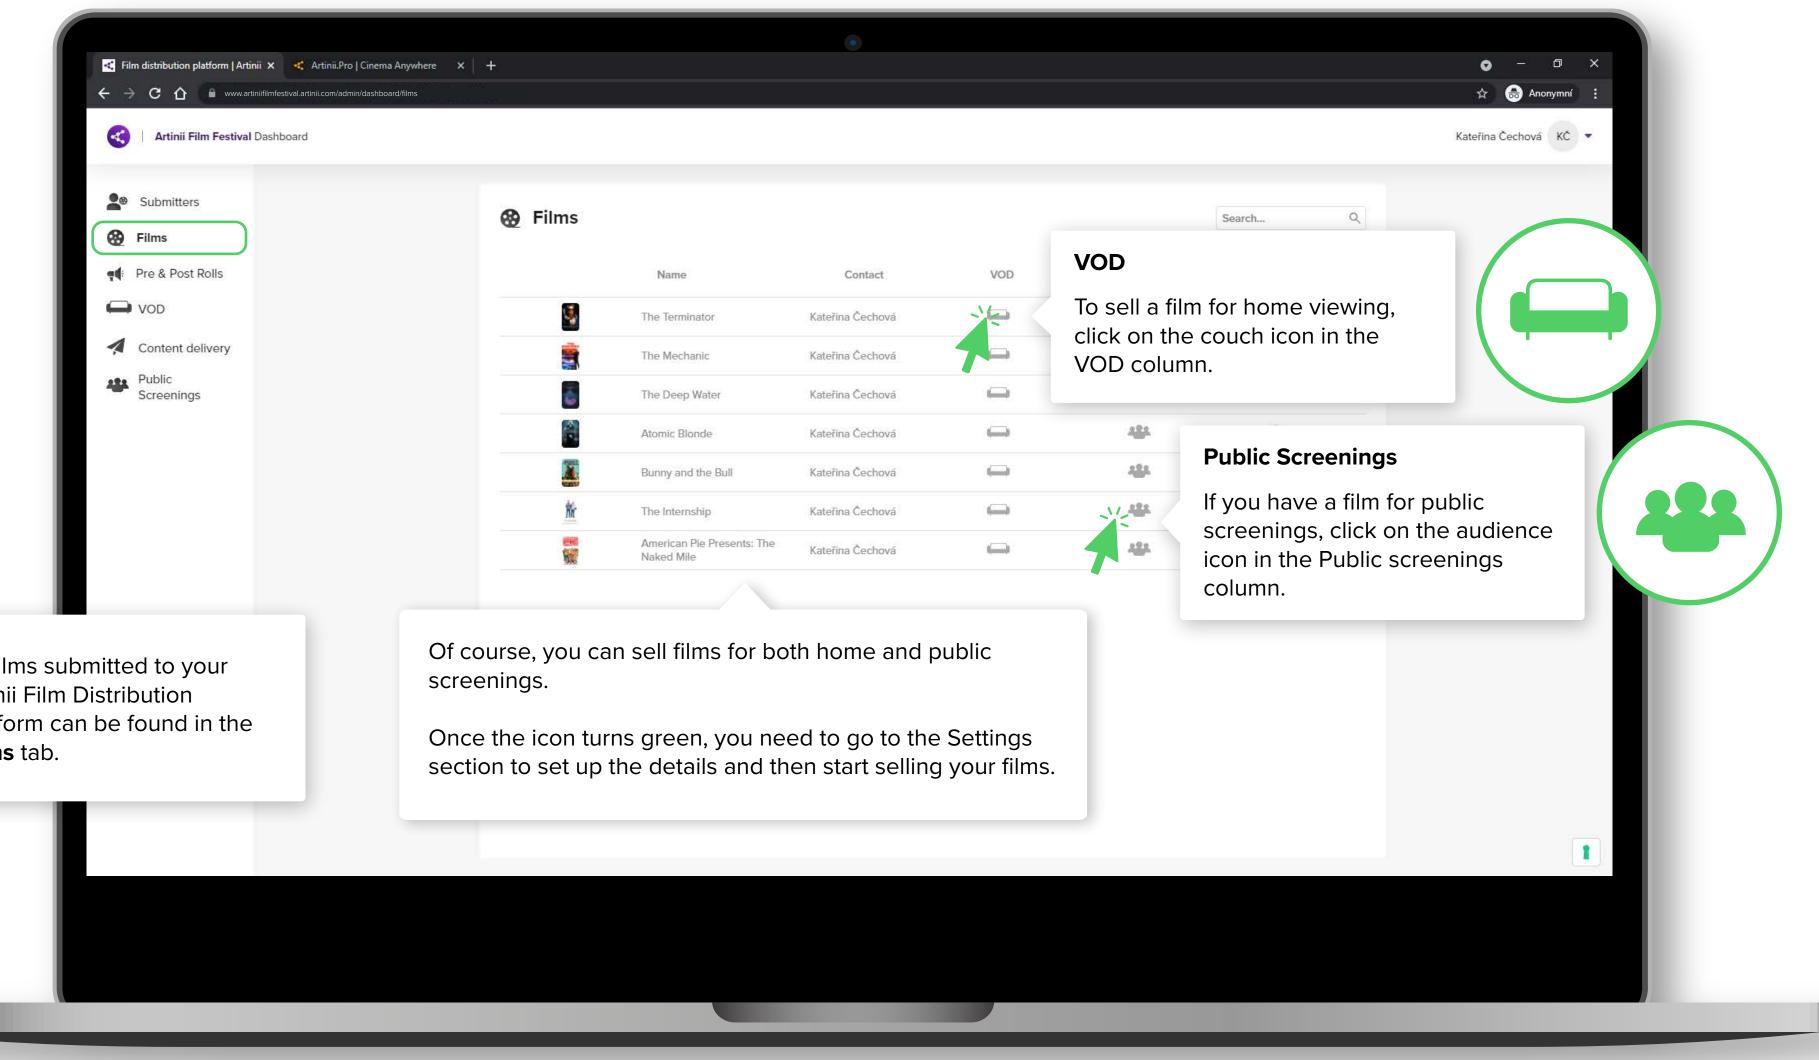

FILM VOD? 4 FOR С К Ш RULES AND REENINGS Ш Н ЧD SET  $\bigcirc$ Ś PUBLIC VOV 00 FOR MO Т

All films submitted to your Artinii Film Distribution Platform can be found in the Films tab.

11

FILM 4 FOR RULES Щ **D** SET YOU 00 MO Ĭ

VOD? С К Ш AND REENINGS  $\bigcirc$ Ś PUBLIC FOR

< Film distribution platform | Artinii 🗙 🔫 Artinii.Pro | Cinema Anywhere 🛛 🗙 🕇 🕂  $\leftarrow$   $\rightarrow$   $\mathbf{C}$   $\bigtriangleup$   $\blacksquare$  www.artiniifilmfestival.artinii.com/admin/das Artinii Film Festival Dashboard The moment you activate the first film .... for either VOD or Public Screenings, 8 the system will prompt you to fill in the default price, which is necessary for Name further rule setting. Please fill out First, fill in the price: You can add more prices in "Set Rule **Euros** (this is the price for which the films will be sold in EU countries) and 69 **Dollars** (this is the currency in which the PRICE IN EUR prices will be displayed in the remaining Price in EUR countries). This price will be set for all the films PRICE IN USD you activate for that section (VOD or Price in USD Public Screenings). If you want to sell different films with different prices, you can set a specific price for each film. More information <u>here</u>. After entering these two currencies, you can activate the films in the VOD or Public Screenings section.