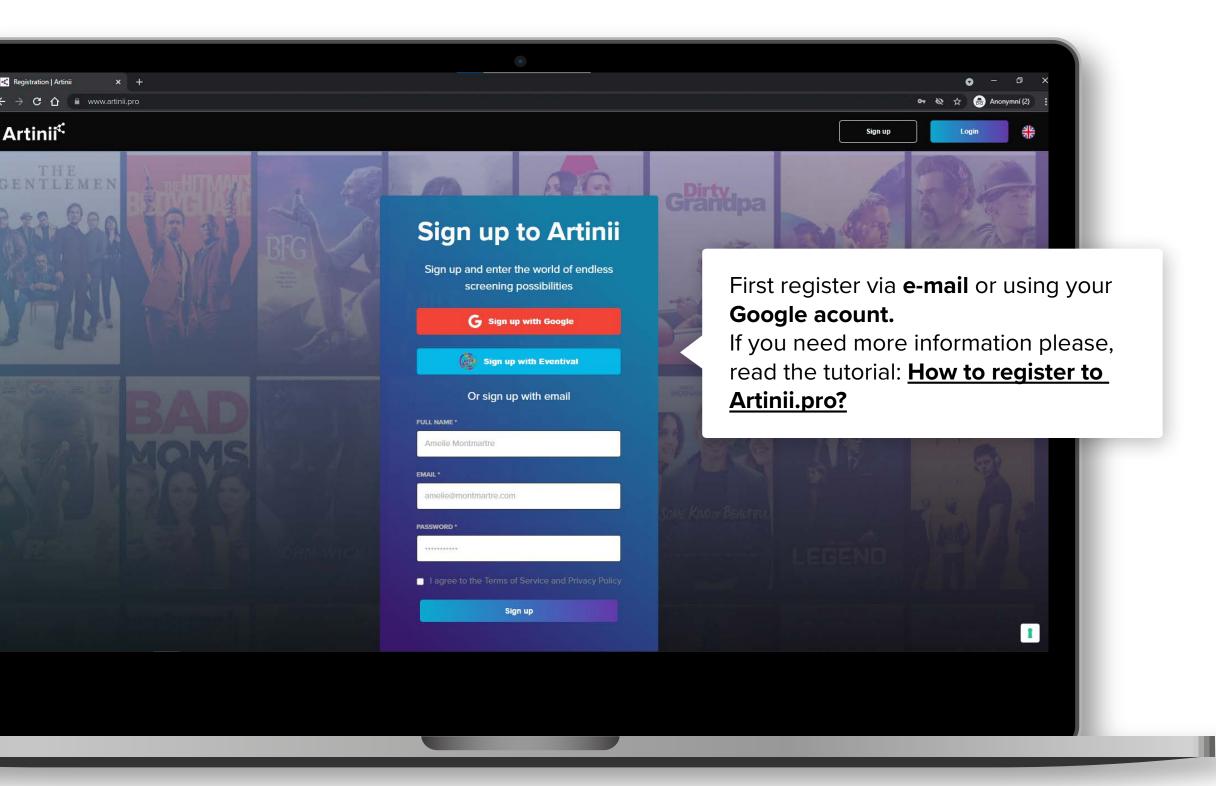

or security reasons, only be screened using the **Artinii Cinema Player**. The player is now available for PC and <u>macOS</u>. The VOD solution also works for mobile devices.





All films must first be uploaded to Artinii.pro

How do I upload a film? Click here. If you wish to add a film to your AFDP, you or one of your submitters must first upload it to an **Artinii.pro** account.

A Submitter can share a film with you only after uploading it to **Artinii.Pro** 

## Artini<sup>r,</sup> Pro

# What is **Artinii.pro**?

Artinii.Pro is a one stop shop for all film industry professionals. When it comes to digital film distribution, selling licenses for public screenings, VOD solutions and film festivals, Artinii.Pro hosts all the tools offer all the solutions.



## **REGISTER OR LOGIN**





4

### HOW TO CREATE YOUR PUBLIC WEBSITE POWERED BY ARTINI



Side menu, to create your Artinii Film Distribution Platform. Contact us via the request form. We will get back to you and create your sales page.

| ۲                               |                          | - 0 >          |
|---------------------------------|--------------------------|----------------|
|                                 |                          | 🗟 🚖 🔒 Anonymní |
|                                 |                          | KČ 🗸           |
| Deliveries                      | Sent licenses            |                |
| Last sent film:                 | <b>x</b>                 |                |
|                                 | Top screening places     |                |
| Total licenses