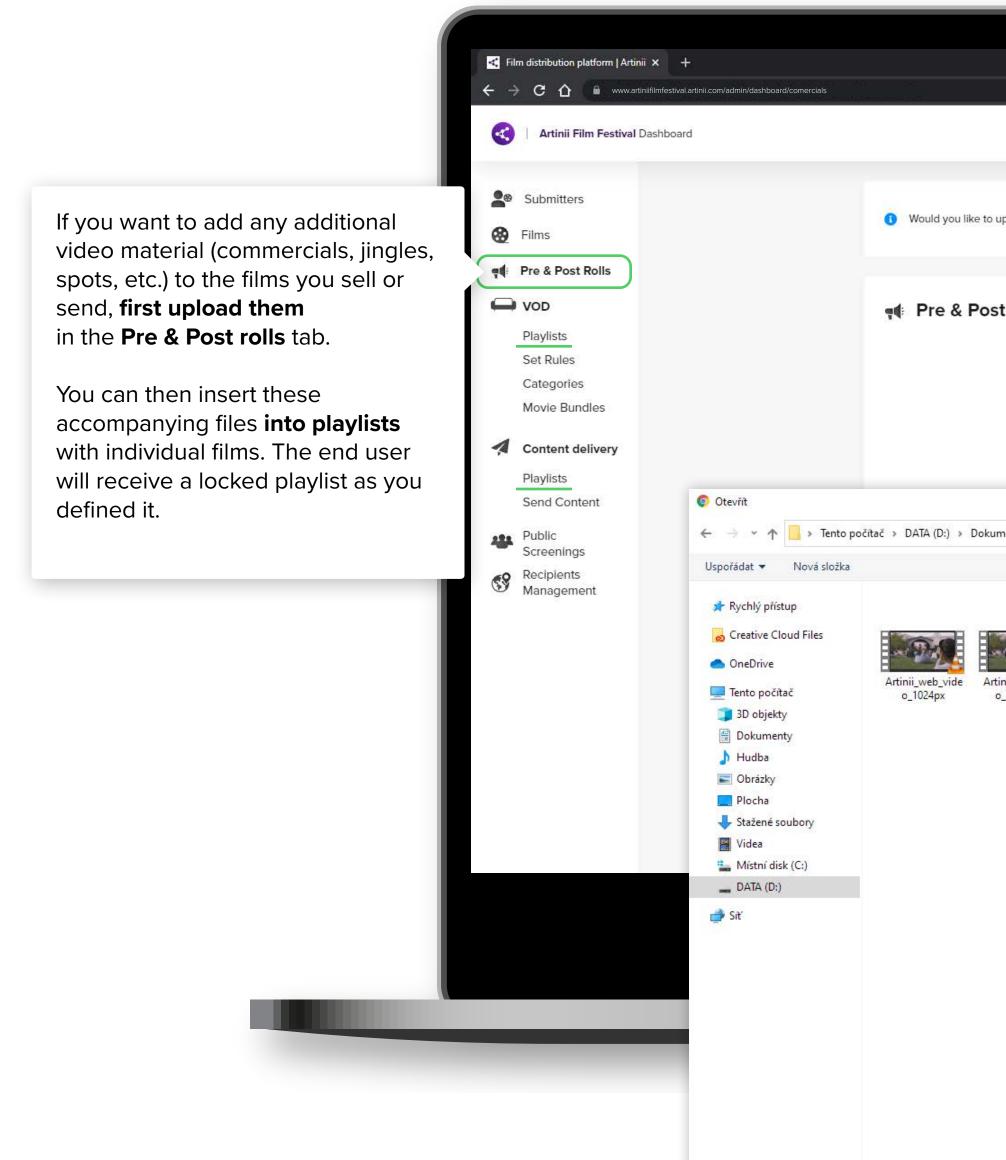

Název souboru:

|                                                                                                                        | <ul> <li> <ul> <li></li></ul></li></ul>                          |
|------------------------------------------------------------------------------------------------------------------------|------------------------------------------------------------------|
| to upload pre & post rolls for your festival?                                                                          | Select Click on select and select the desired file from your PC. |
| ost Rolls                                                                                                              | Search Q                                                         |
|                                                                                                                        |                                                                  |
| okumenty » Grafika » Artinii » Video_upoutávka » Video na web 🛛 🗸 🖉 🔎 Pro                                              | ×<br>ohledat: Video na web                                       |
|                                                                                                                        |                                                                  |
| Artinii_web_vide<br>o_1024px_2 Artinii_web_vide<br>o_1750px 0_1750px_2 Artinii_web_vide<br>o_1750px_2 Artinii_web_vide |                                                                  |
|                                                                                                                        | Upload pre & post rolls                                          |
|                                                                                                                        | PRE & POST ROLL NAME                                             |
|                                                                                                                        | Artinii_Intro.mp4                                                |
|                                                                                                                        | Cancel                                                           |
|                                                                                                                        |                                                                  |
|                                                                                                                        |                                                                  |
|                                                                                                                        |                                                                  |
| <ul> <li>✓ Vlastní so</li> <li>Otev</li> </ul>                                                                         |                                                                  |
|                                                                                                                        |                                                                  |