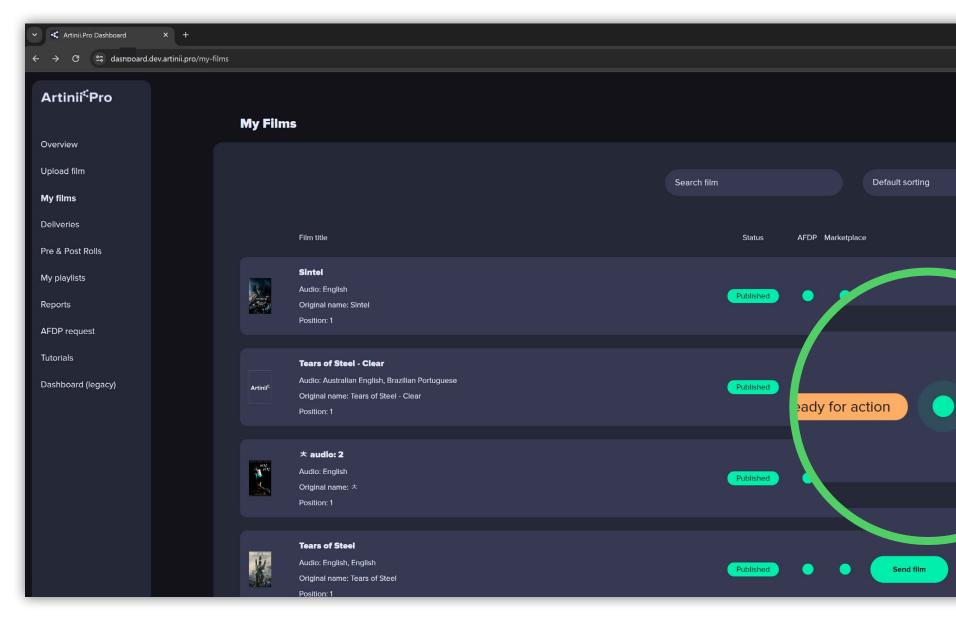

#### **OPTION 1.**

Do you own the films?

First, **log in to Artinii.Pro with the same details as your platform** and upload your movies here.

In order for your films to appear in your Artinii Film Distribution Platform, you must assign them to that platform from **Artinii.Pro** by **clicking the circle in the AFDP column**. Then select your platform and confirm.

How to upload a film to Artinii.pro? Click here.