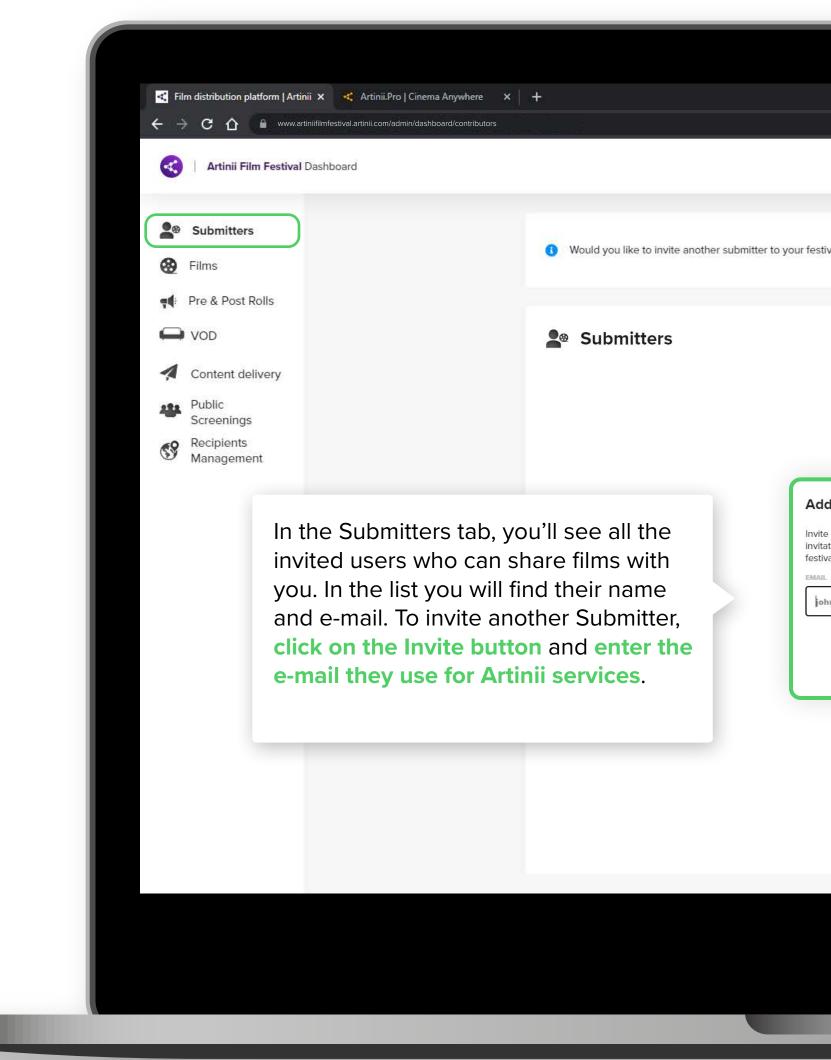

SUBMIT AFDP. **0** SOMEONE YOUR HOW TO INVITE A FILM

|                                                                                                                                                                                                                                                                                          |          | <ul> <li>□ ×</li> <li>☆</li></ul> |
|------------------------------------------------------------------------------------------------------------------------------------------------------------------------------------------------------------------------------------------------------------------------------------------|----------|-----------------------------------|
| festival?                                                                                                                                                                                                                                                                                | Invite   | Invite                            |
|                                                                                                                                                                                                                                                                                          | Search Q | Search Q                          |
| Add submitter<br>Invite people to submit to your festival. As soon as they accept their<br>invitation, it will be possible for them to submit their movies to your<br>festival. Entered e-mail address must be part of Artinii service.<br>EMAIL<br>john.doe@gmail.com<br>Cancel Confirm |          |                                   |
|                                                                                                                                                                                                                                                                                          |          |                                   |
|                                                                                                                                                                                                                                                                                          |          |                                   |