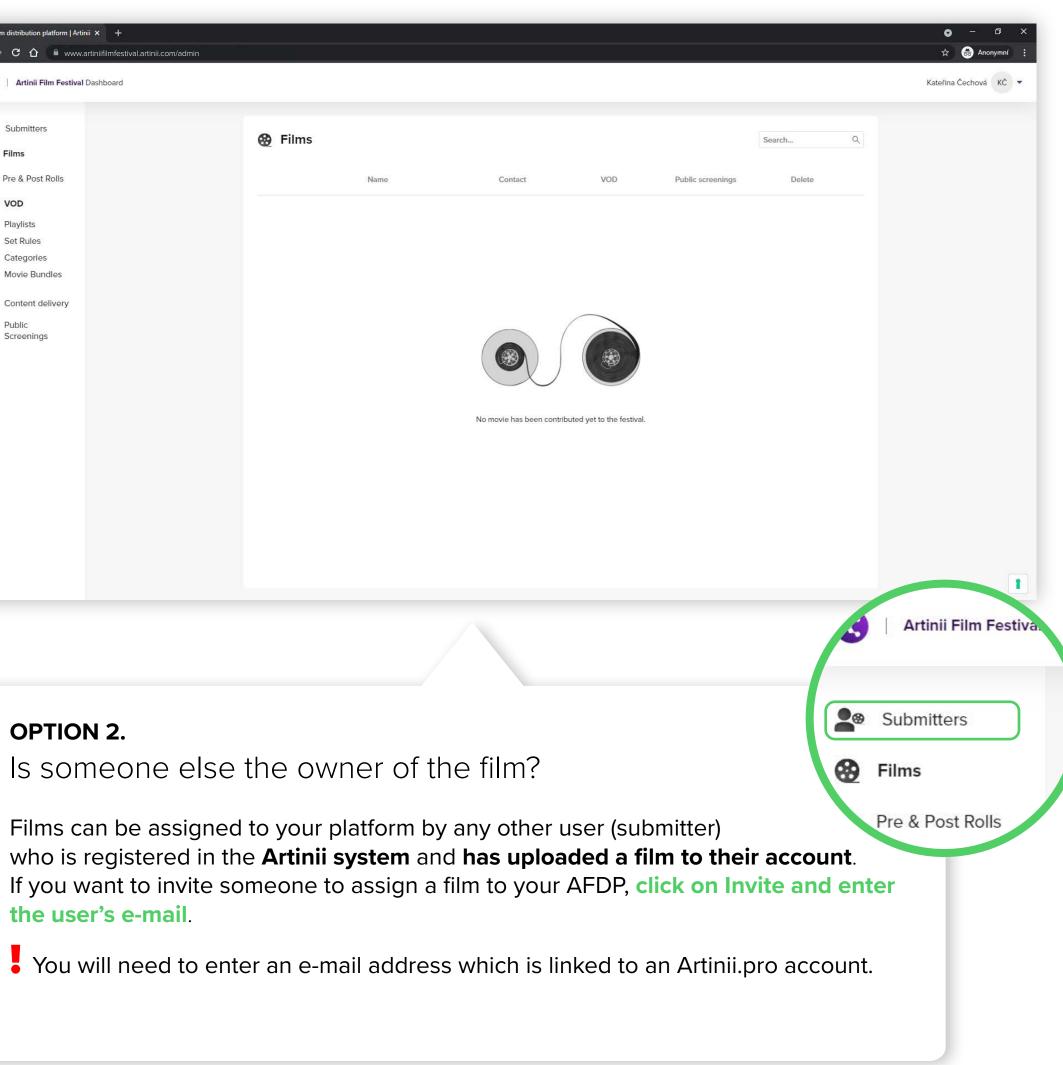

### **OPTION 2.**

Is someone else the owner of the film?

Films can be assigned to your platform by any other user (submitter) who is registered in the Artinii system and has uploaded a film to their account. the user's e-mail.

SUBMIT AFDP. **0** SOMEONE YOUR HOW TO INVITE A FILM

|                                                                                                                                                                                                                                                                                          |          | <ul> <li>□ ×</li> <li>☆</li></ul> |
|------------------------------------------------------------------------------------------------------------------------------------------------------------------------------------------------------------------------------------------------------------------------------------------|----------|-----------------------------------|
| festival?                                                                                                                                                                                                                                                                                | Invite   | Invite                            |
|                                                                                                                                                                                                                                                                                          | Search Q | Search Q                          |
| Add submitter<br>Invite people to submit to your festival. As soon as they accept their<br>invitation, it will be possible for them to submit their movies to your<br>festival. Entered e-mail address must be part of Artinii service.<br>EMAIL<br>john.doe@gmail.com<br>Cancel Confirm |          |                                   |
|                                                                                                                                                                                                                                                                                          |          |                                   |
|                                                                                                                                                                                                                                                                                          |          |                                   |