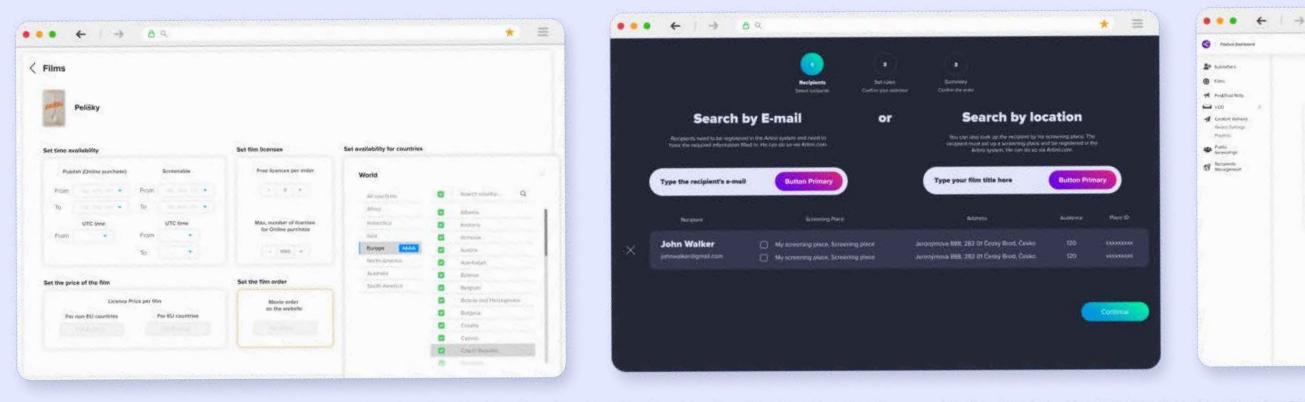

FILM VOD? 4 FOR С К Ш RULES AND REENINGS Ш Н ЧD SET  $\bigcirc$ Ś PUBLIC VOV 00 FOR MO Т

All films submitted to your Artinii Film Distribution Platform can be found in the Films tab.

11

FILM 4 FOR RULES Щ **D** SET YOU 00 MO Ĭ

VOD? С К Ш AND REENINGS  $\bigcirc$ Ś PUBLIC FOR

< Film distribution platform | Artinii 🗙 🔫 Artinii.Pro | Cinema Anywhere 🛛 🗙 🕇 🕂  $\leftarrow$   $\rightarrow$   $\mathbf{C}$   $\bigtriangleup$   $\blacksquare$  www.artiniifilmfestival.artinii.com/admin/das Artinii Film Festival Dashboard The moment you activate the first film .... for either VOD or Public Screenings, 8 the system will prompt you to fill in the default price, which is necessary for Name further rule setting. Please fill out First, fill in the price: You can add more prices in "Set Rule **Euros** (this is the price for which the films will be sold in EU countries) and 69 **Dollars** (this is the currency in which the PRICE IN EUR prices will be displayed in the remaining Price in EUR countries). This price will be set for all the films PRICE IN USD you activate for that section (VOD or Price in USD Public Screenings). If you want to sell different films with different prices, you can set a specific price for each film. More information <u>here</u>. After entering these two currencies, you can activate the films in the VOD or Public Screenings section.