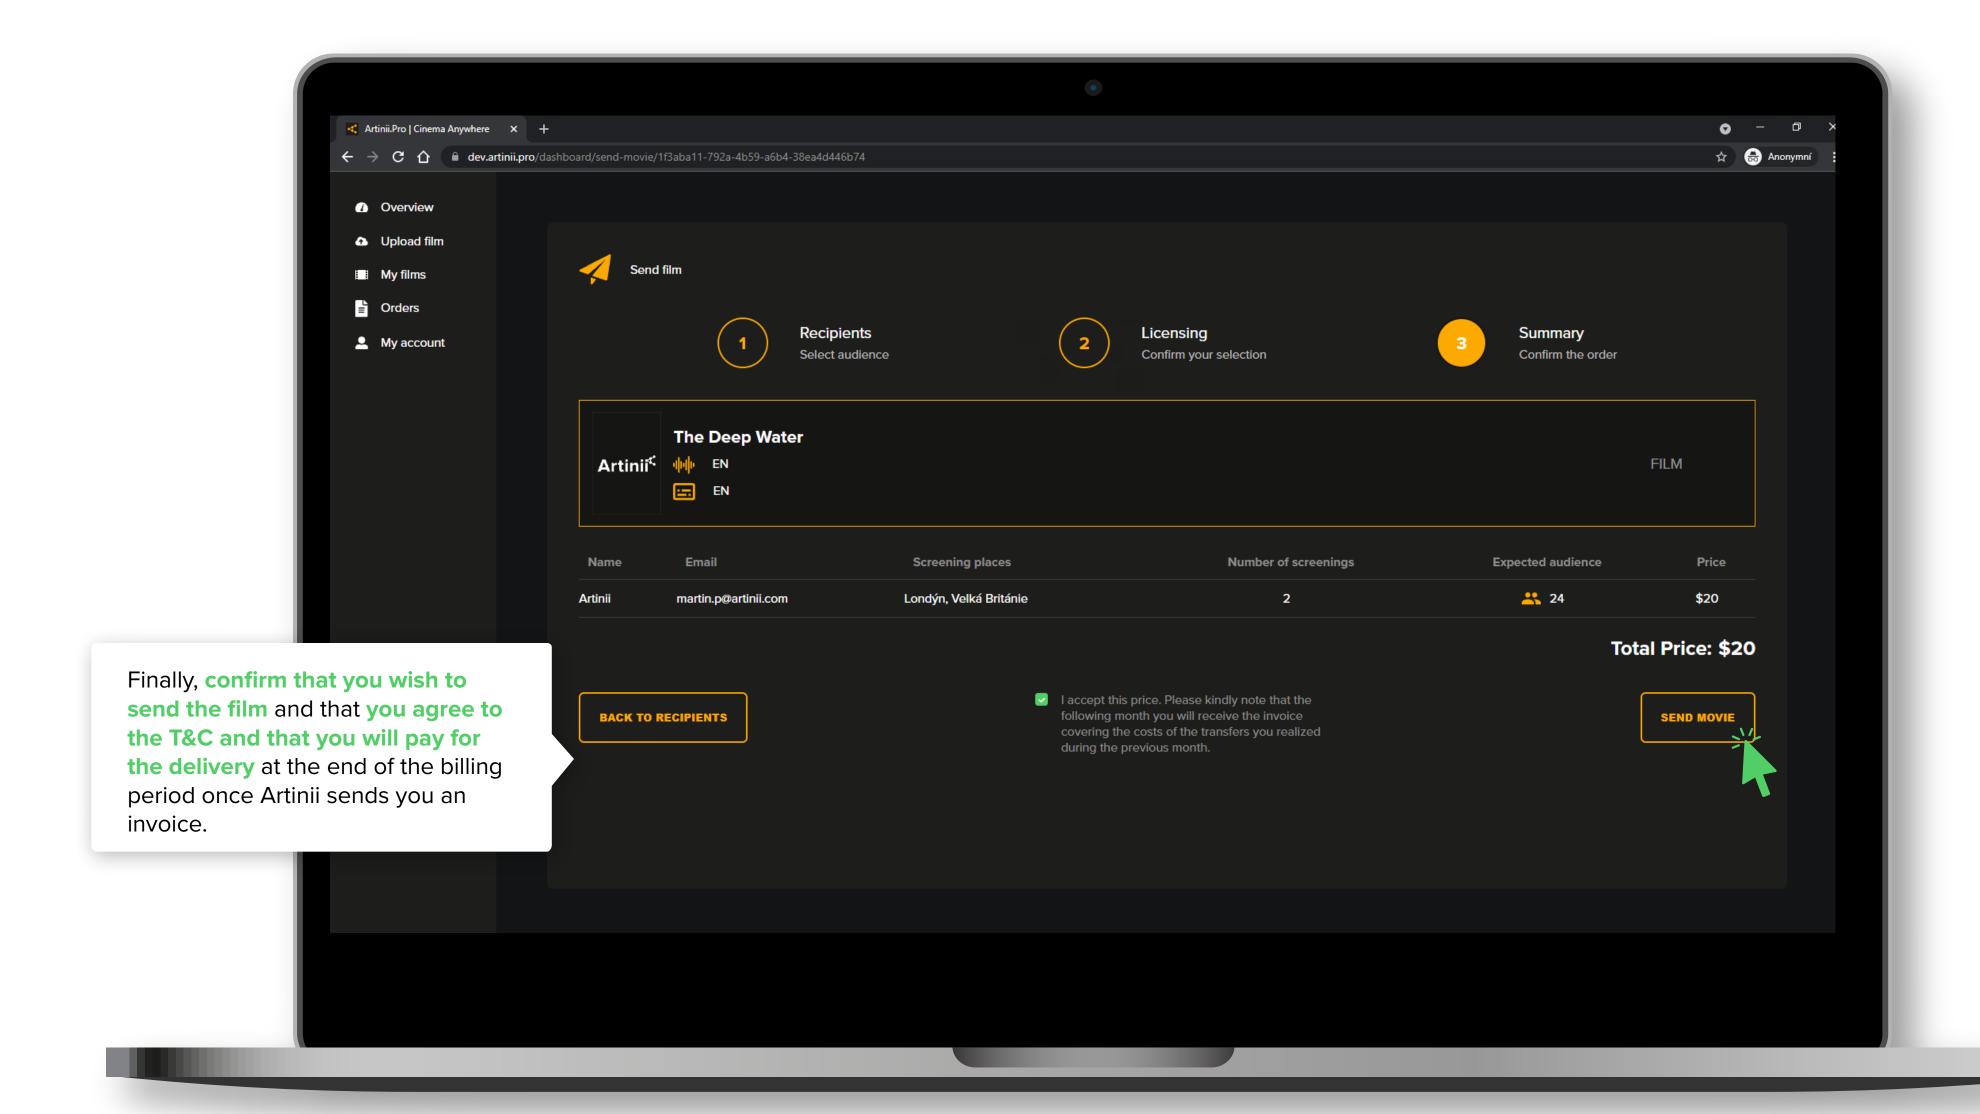

The **Send film** tool enables the owner to send his film to a client of his choosing. **They need to be registered** in the Artinii system and they need to have the required information filled in.

There is **no payment gateway** involved in the
process. You will need to
invoice the price you wish to
your customer yourself.