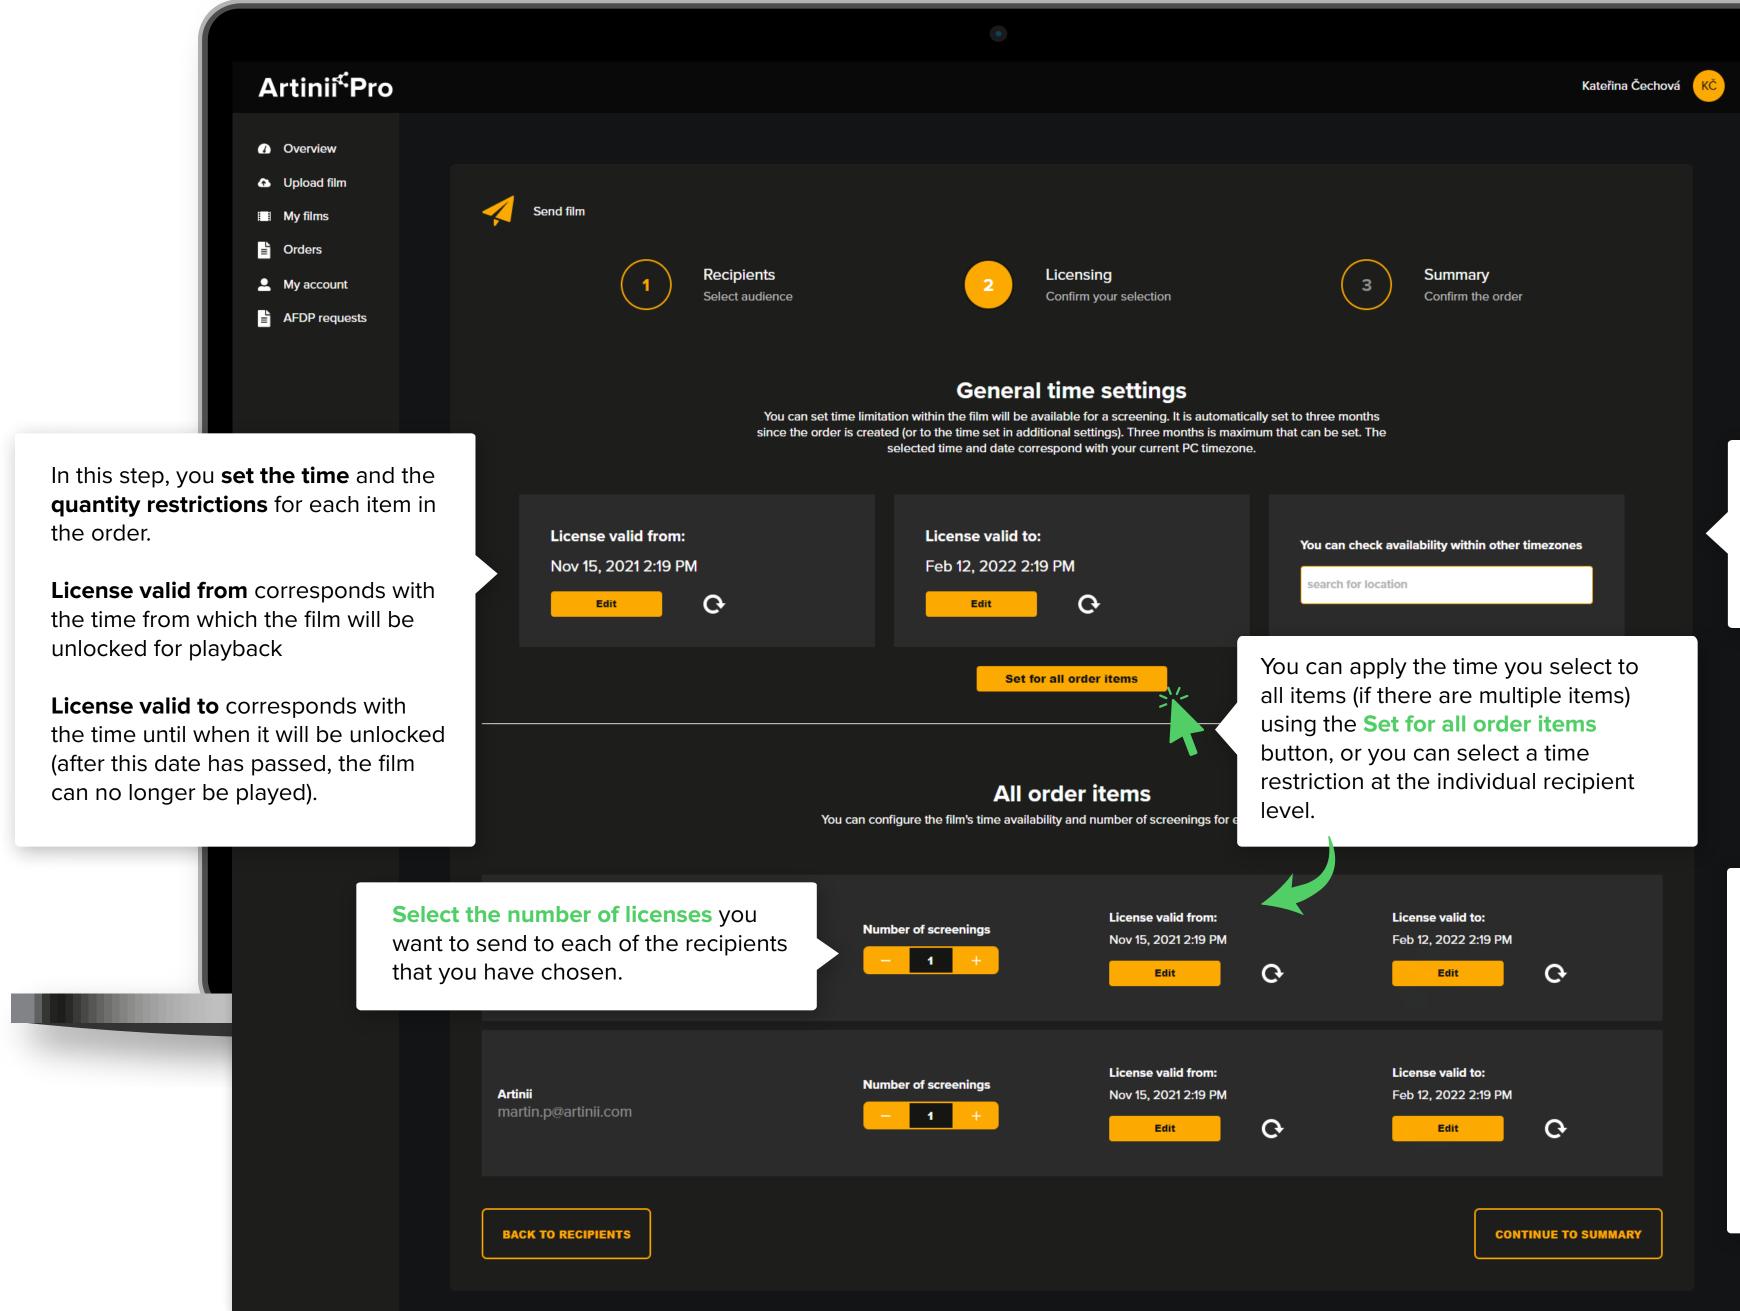

Before you attempt to **send a film**, you will need to upload it to your Artinii.Pro account.

To check what time your settings correspond to in another time zone (for example, the location where you are sending the film), search for the desired city in the search bar.

The dates are automatically preset to three months from the creation of the order (or to the time set in additional settings).

**Three months** is also the maximum that can be set to restrict the time limitation.

The selected time and date correspond with your computer's current time zone.