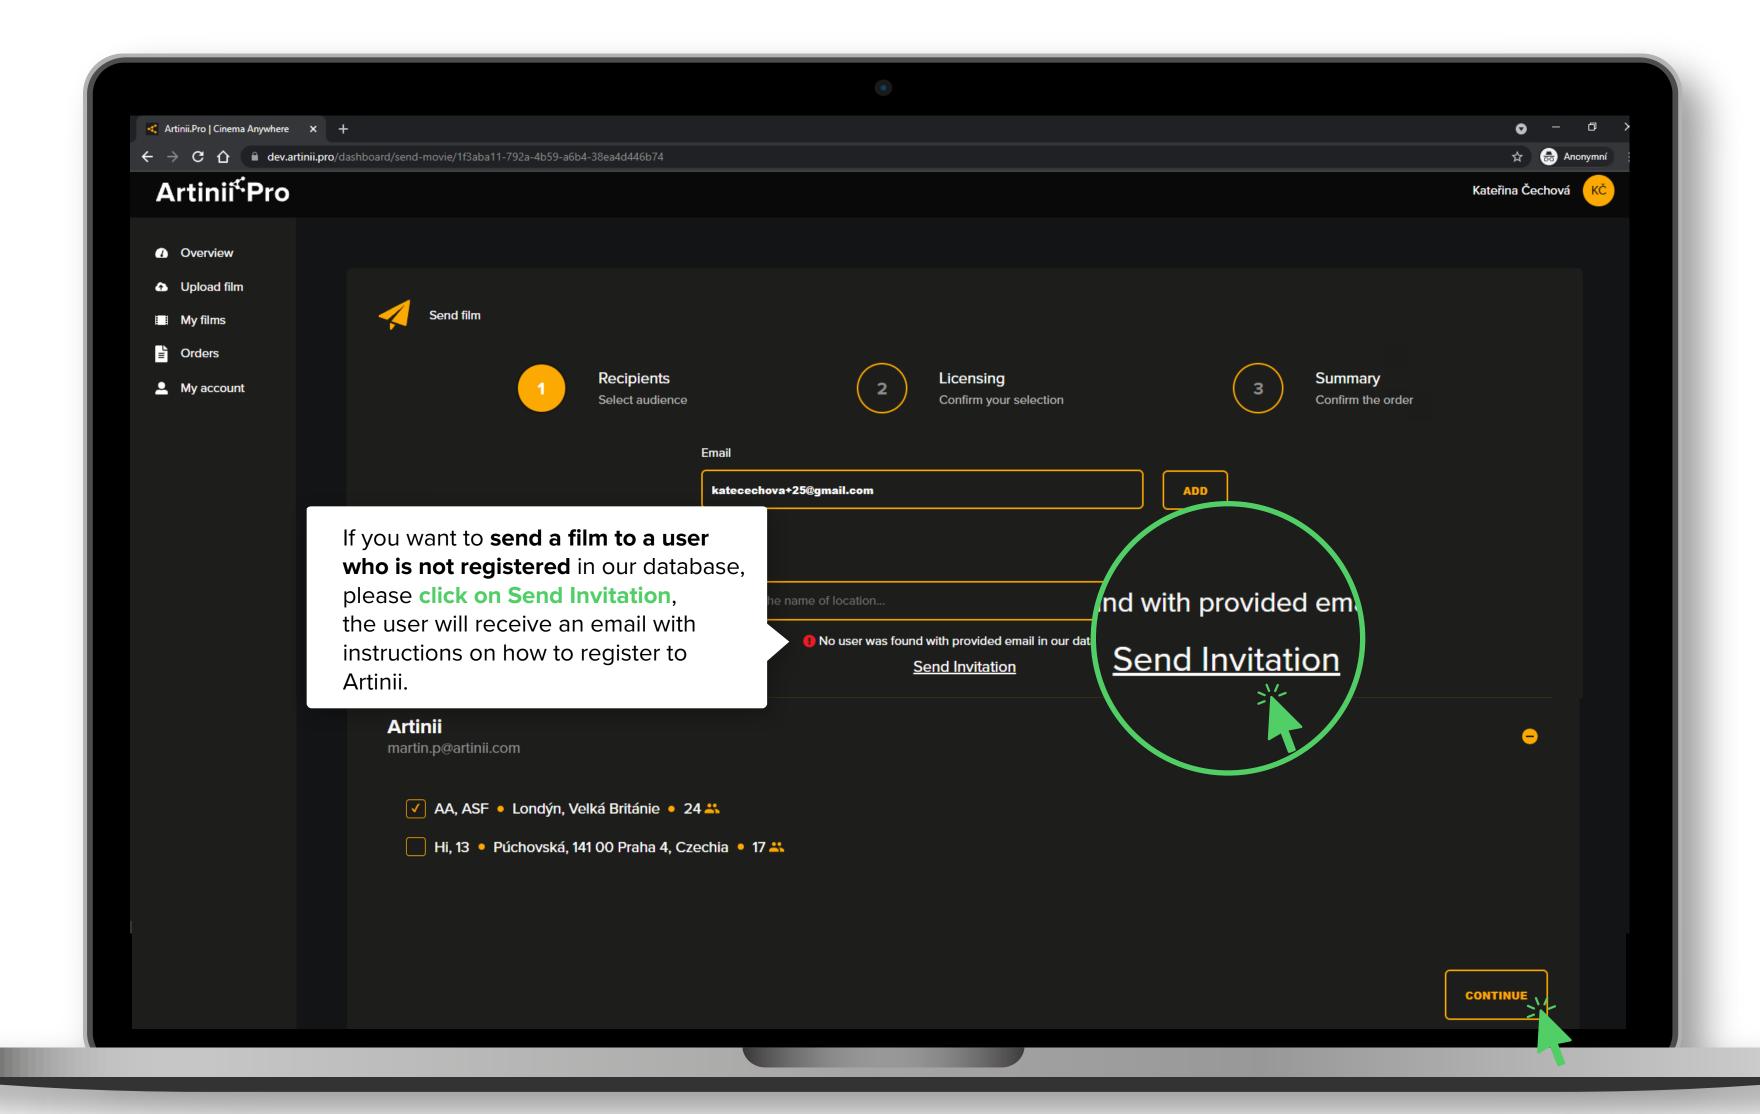

The **Send film** tool enables the owner to send his film to a client of his choosing. **They need to be registered** in the Artinii system and they need to have the required information filled in.

There is **no payment gateway** involved in the
process. You will need to
invoice the price you wish to
your customer yourself.