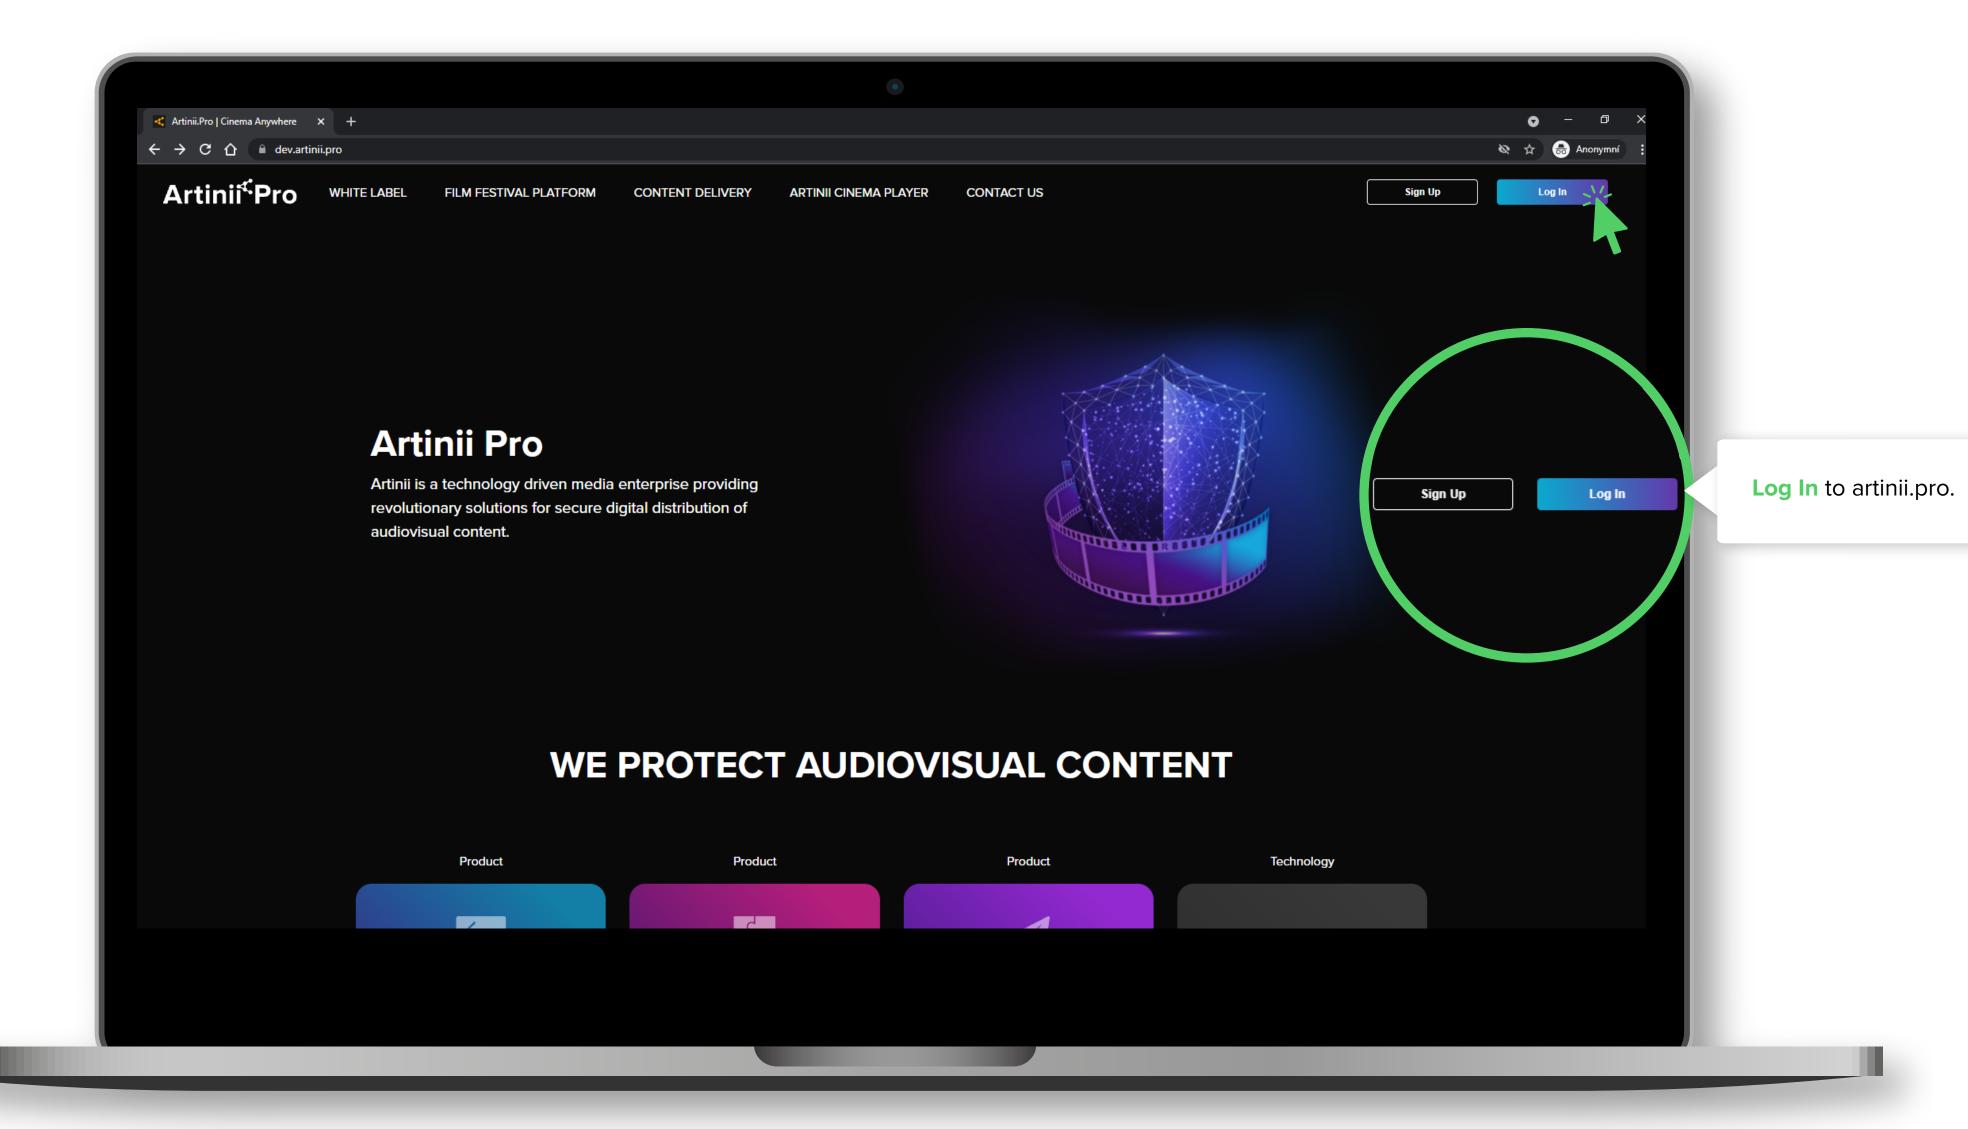

Before you attempt to **send a film**, you will need to upload it to your Artinii.Pro account.

To check what time your settings correspond to in another time zone (for example, the location where you are sending the film), search for the desired city in the search bar.