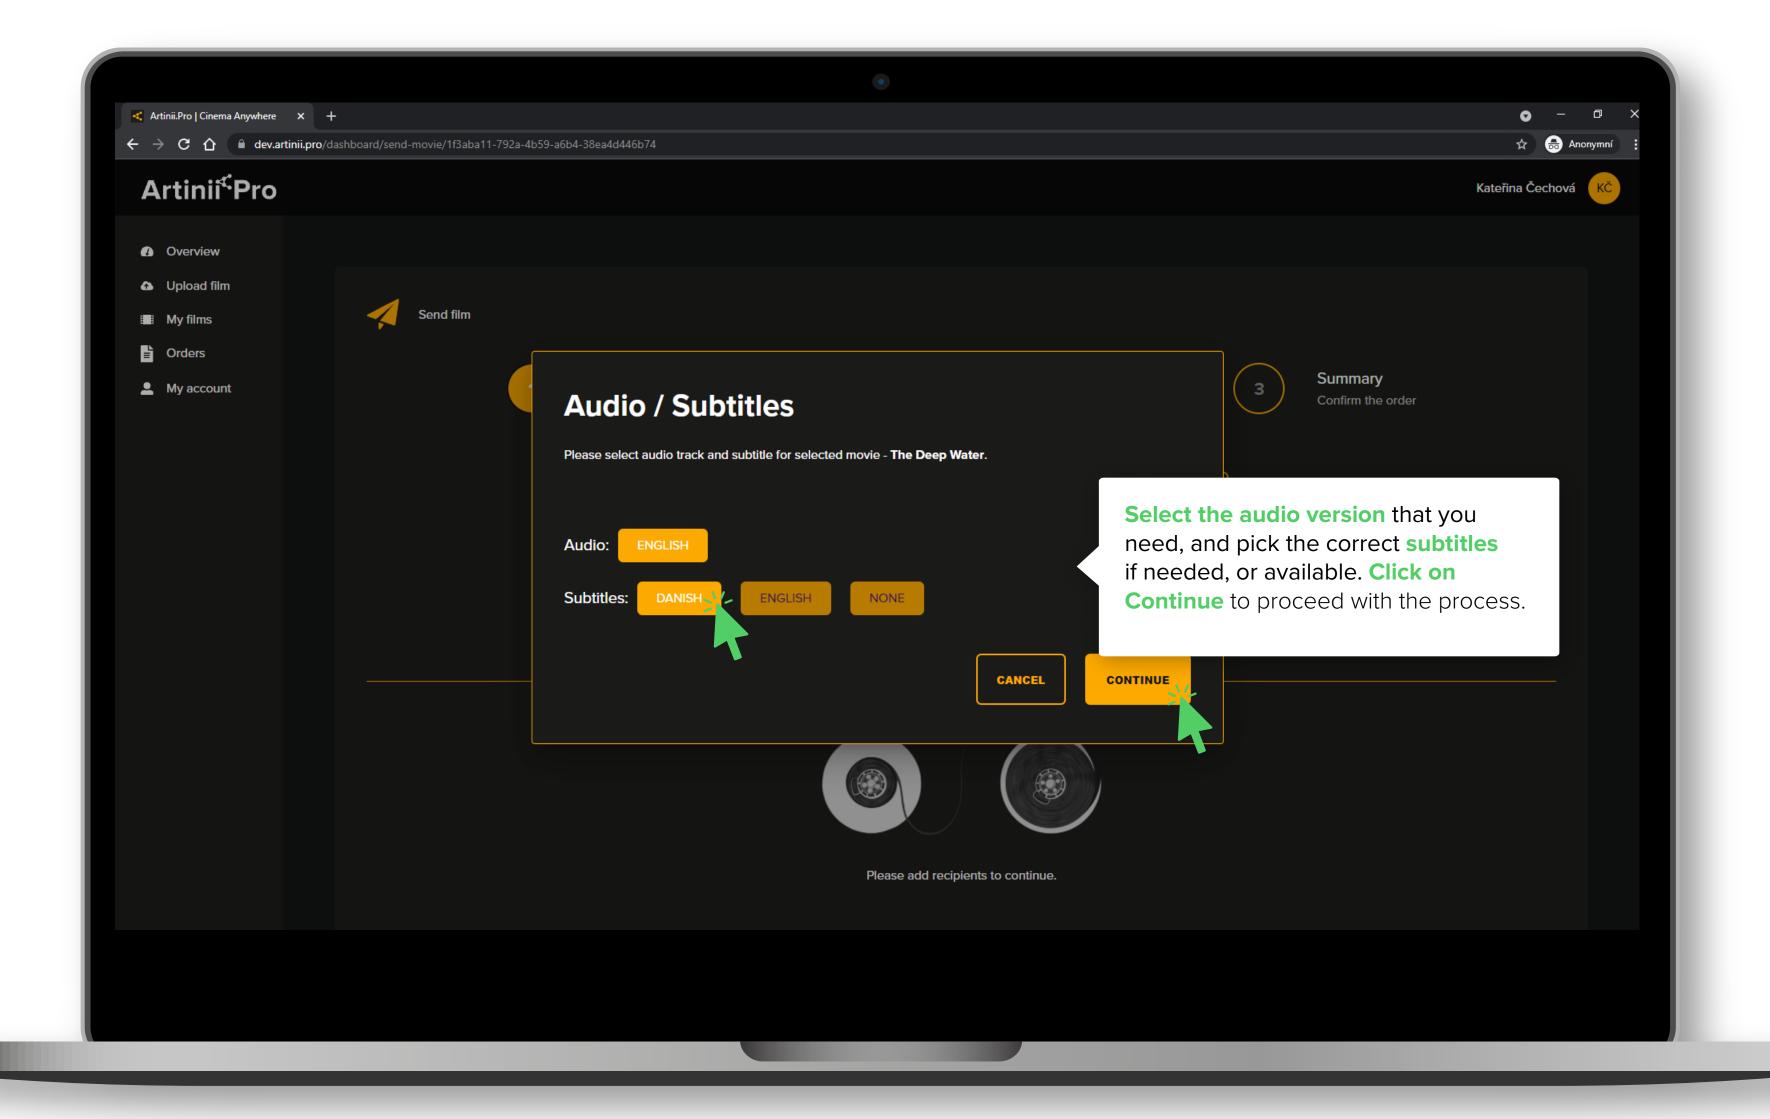

The dates are automatically preset to three months from the creation of the order (or to the time set in additional settings).

**Three months** is also the maximum that can be set to restrict the time limitation.

The selected time and date correspond with your computer's current time zone.