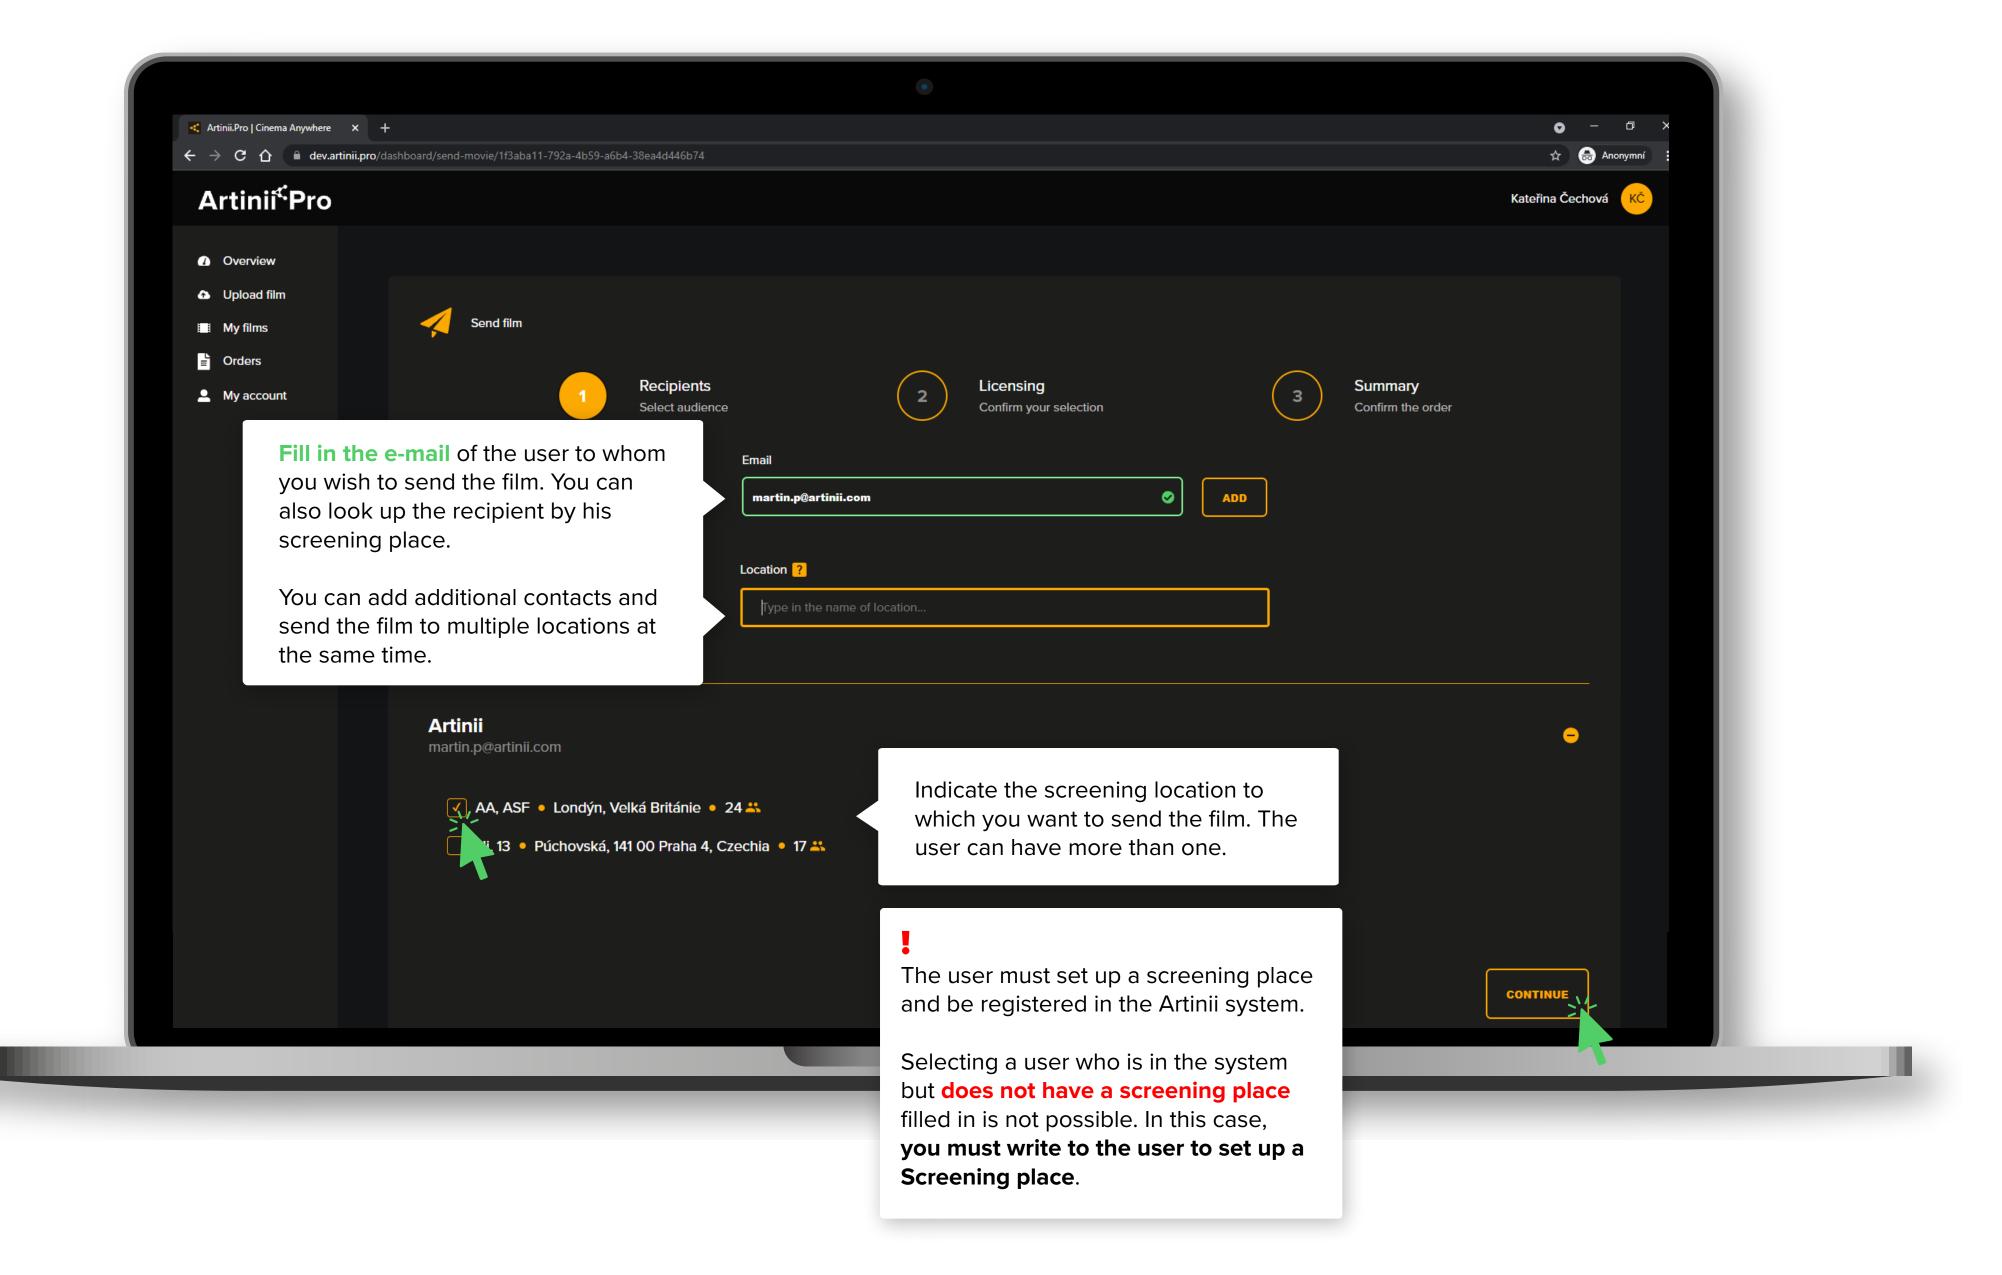

The **Send film** tool enables the owner to send his film to a client of his choosing. **They need to be registered** in the Artinii system and they need to have the required information filled in.

There is **no payment gateway** involved in the
process. You will need to
invoice the price you wish to
your customer yourself.