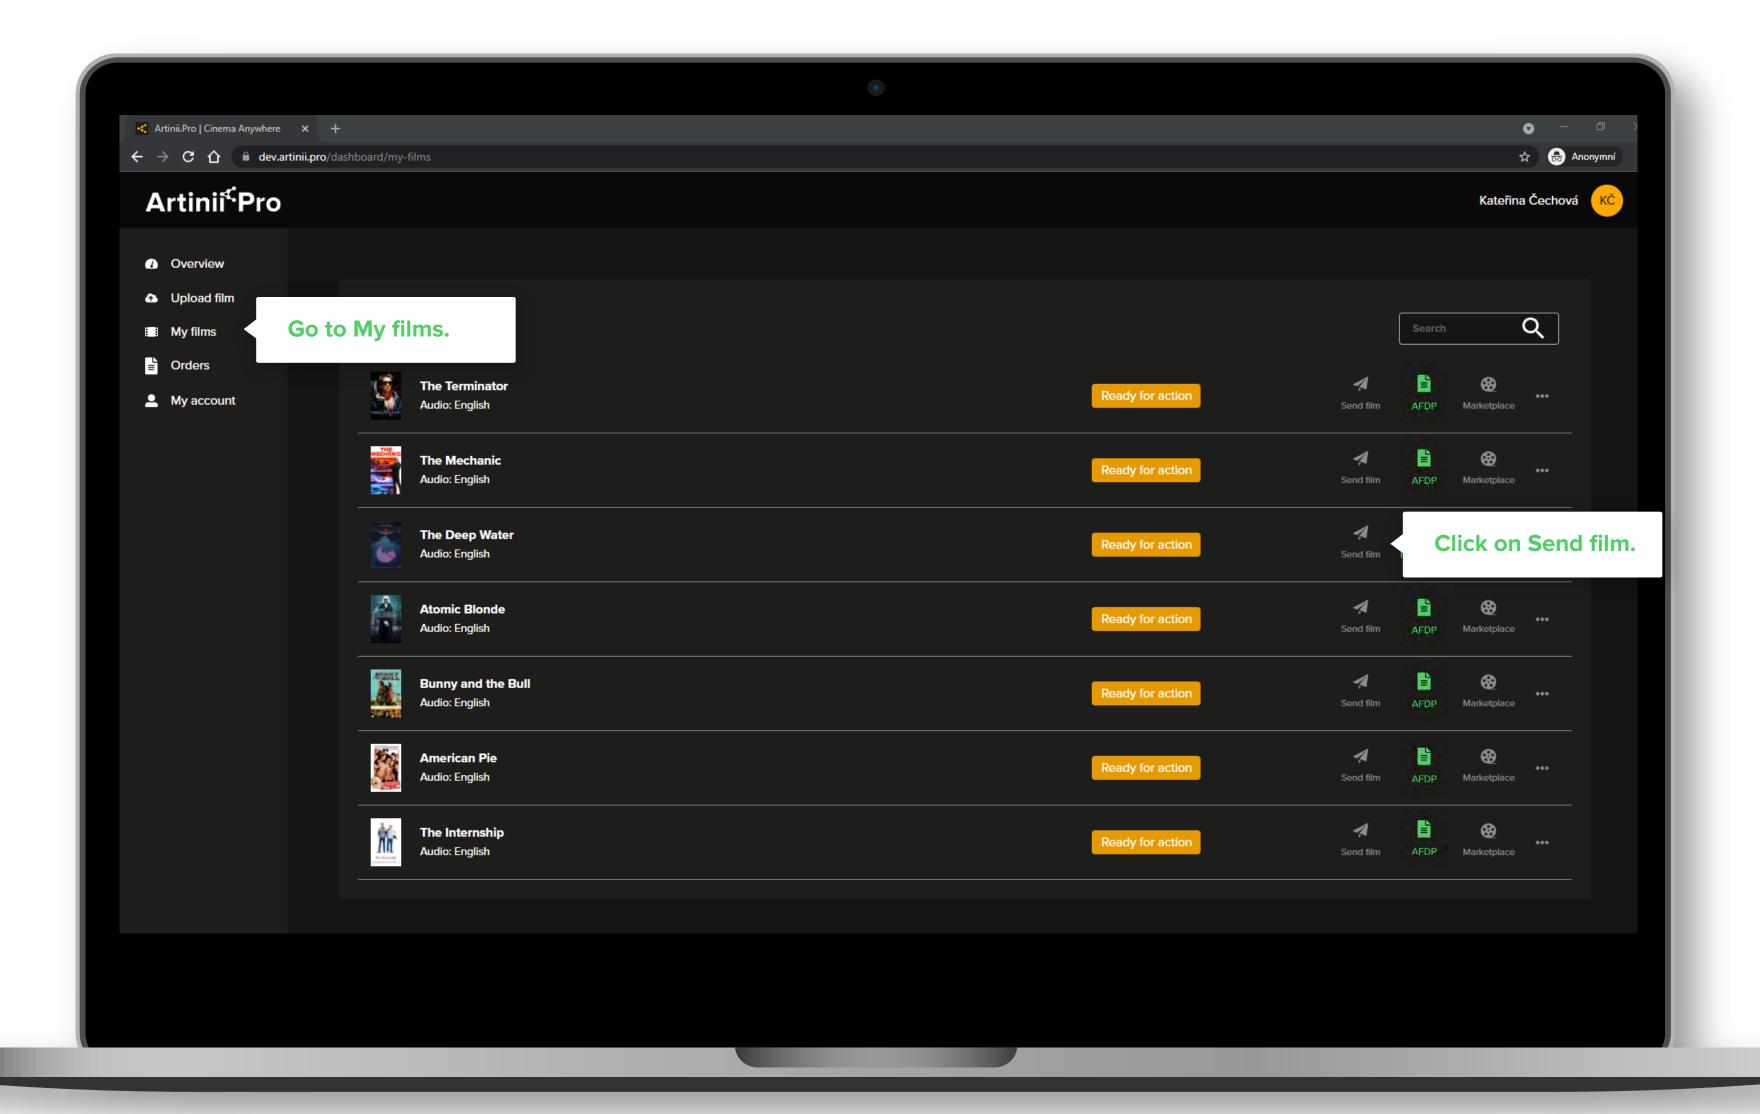

The **Send film** tool enables the owner to send his film to a client of his choosing. **They need to be registered** in the Artinii system and they need to have the required information filled in.

There is **no payment gateway** involved in the
process. You will need to
invoice the price you wish to
your customer yourself.

Before you attempt to **send a film**, you will need to upload it to your Artinii.Pro account.

To check what time your settings correspond to in another time zone (for example, the location where you are sending the film), search for the desired city in the search bar.