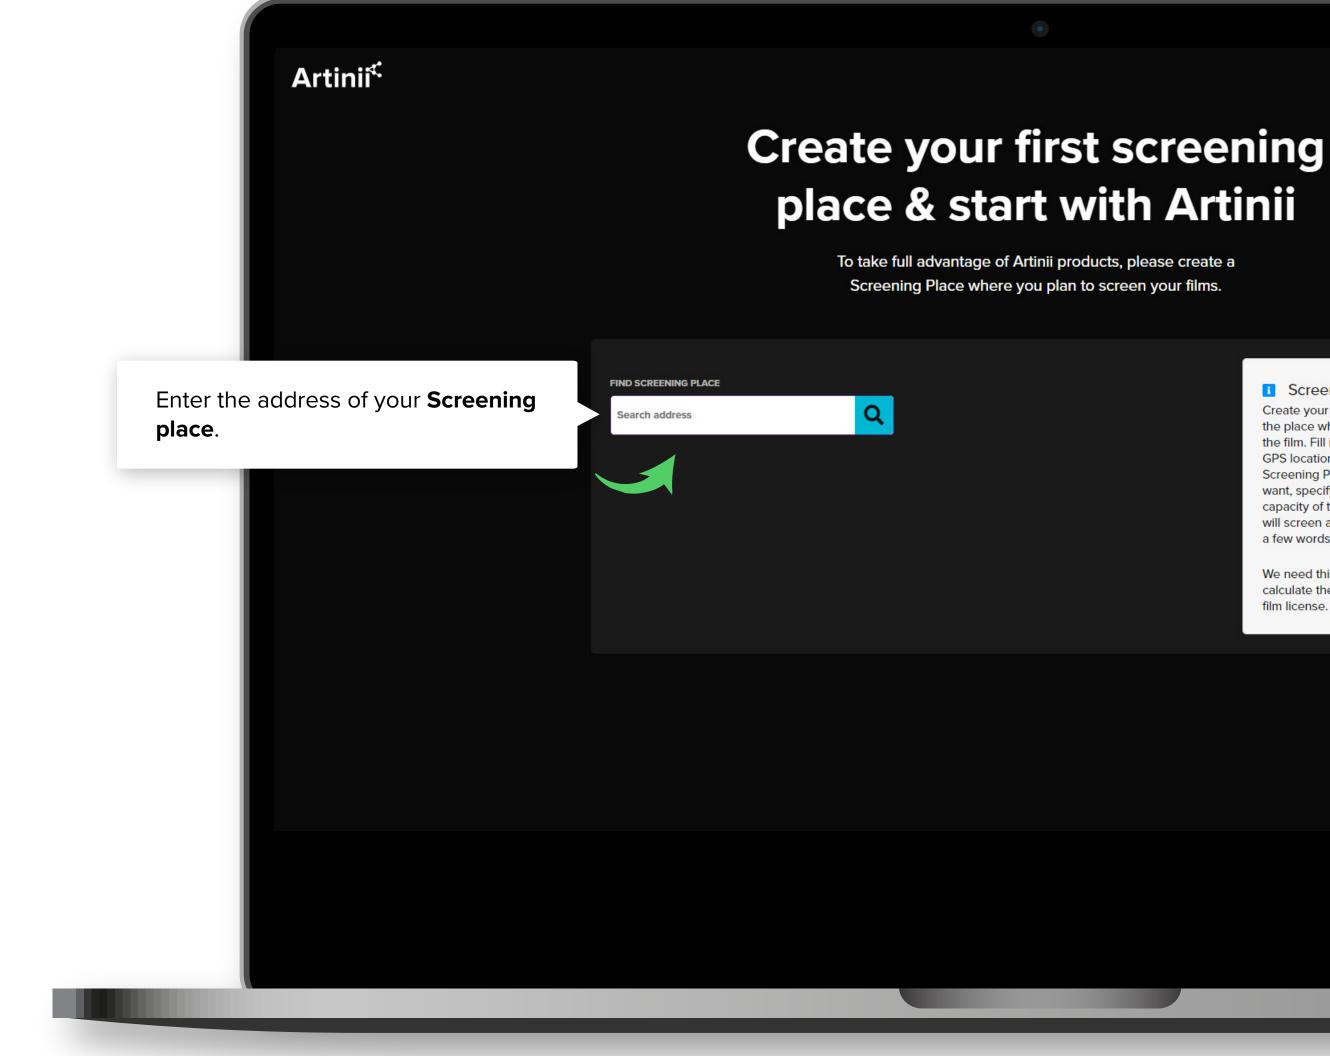

### Artinií REGISTRATION TUTORIAL

REGISTRATION

REGISTRATION

3

REGISTRATION

Screening place info Create your Screening Place, the place where you will screen the film. Fill in the address or GPS location, name the Screening Place however you want, specify the maximum capacity of the place where you will screen and characterize it in a few words.

We need this information to calculate the final price for the film license.

 $EN \sim$ 

1

|   | _  |
|---|----|
|   | ٦. |
| • |    |
| _ | -  |

### Create your first screening place & start with Artinii

To take full advantage of Artinii products, please create a Screening Place where you plan to screen your films.

> Screening place info Create your Screening Place, the place where you will screen the film. Fill in the address or GPS location, name the Screening Place however you want, specify the maximum capacity of the place where you will screen and characterize it in a few words.

We need this information to calculate the final price for the film license.

Continue

 $\rm EN$   $\sim$ 

1

**Connecting people,** experiences and emotions through secure technology.

We are proud to continue our partnership with Czech That Film for the second year running.