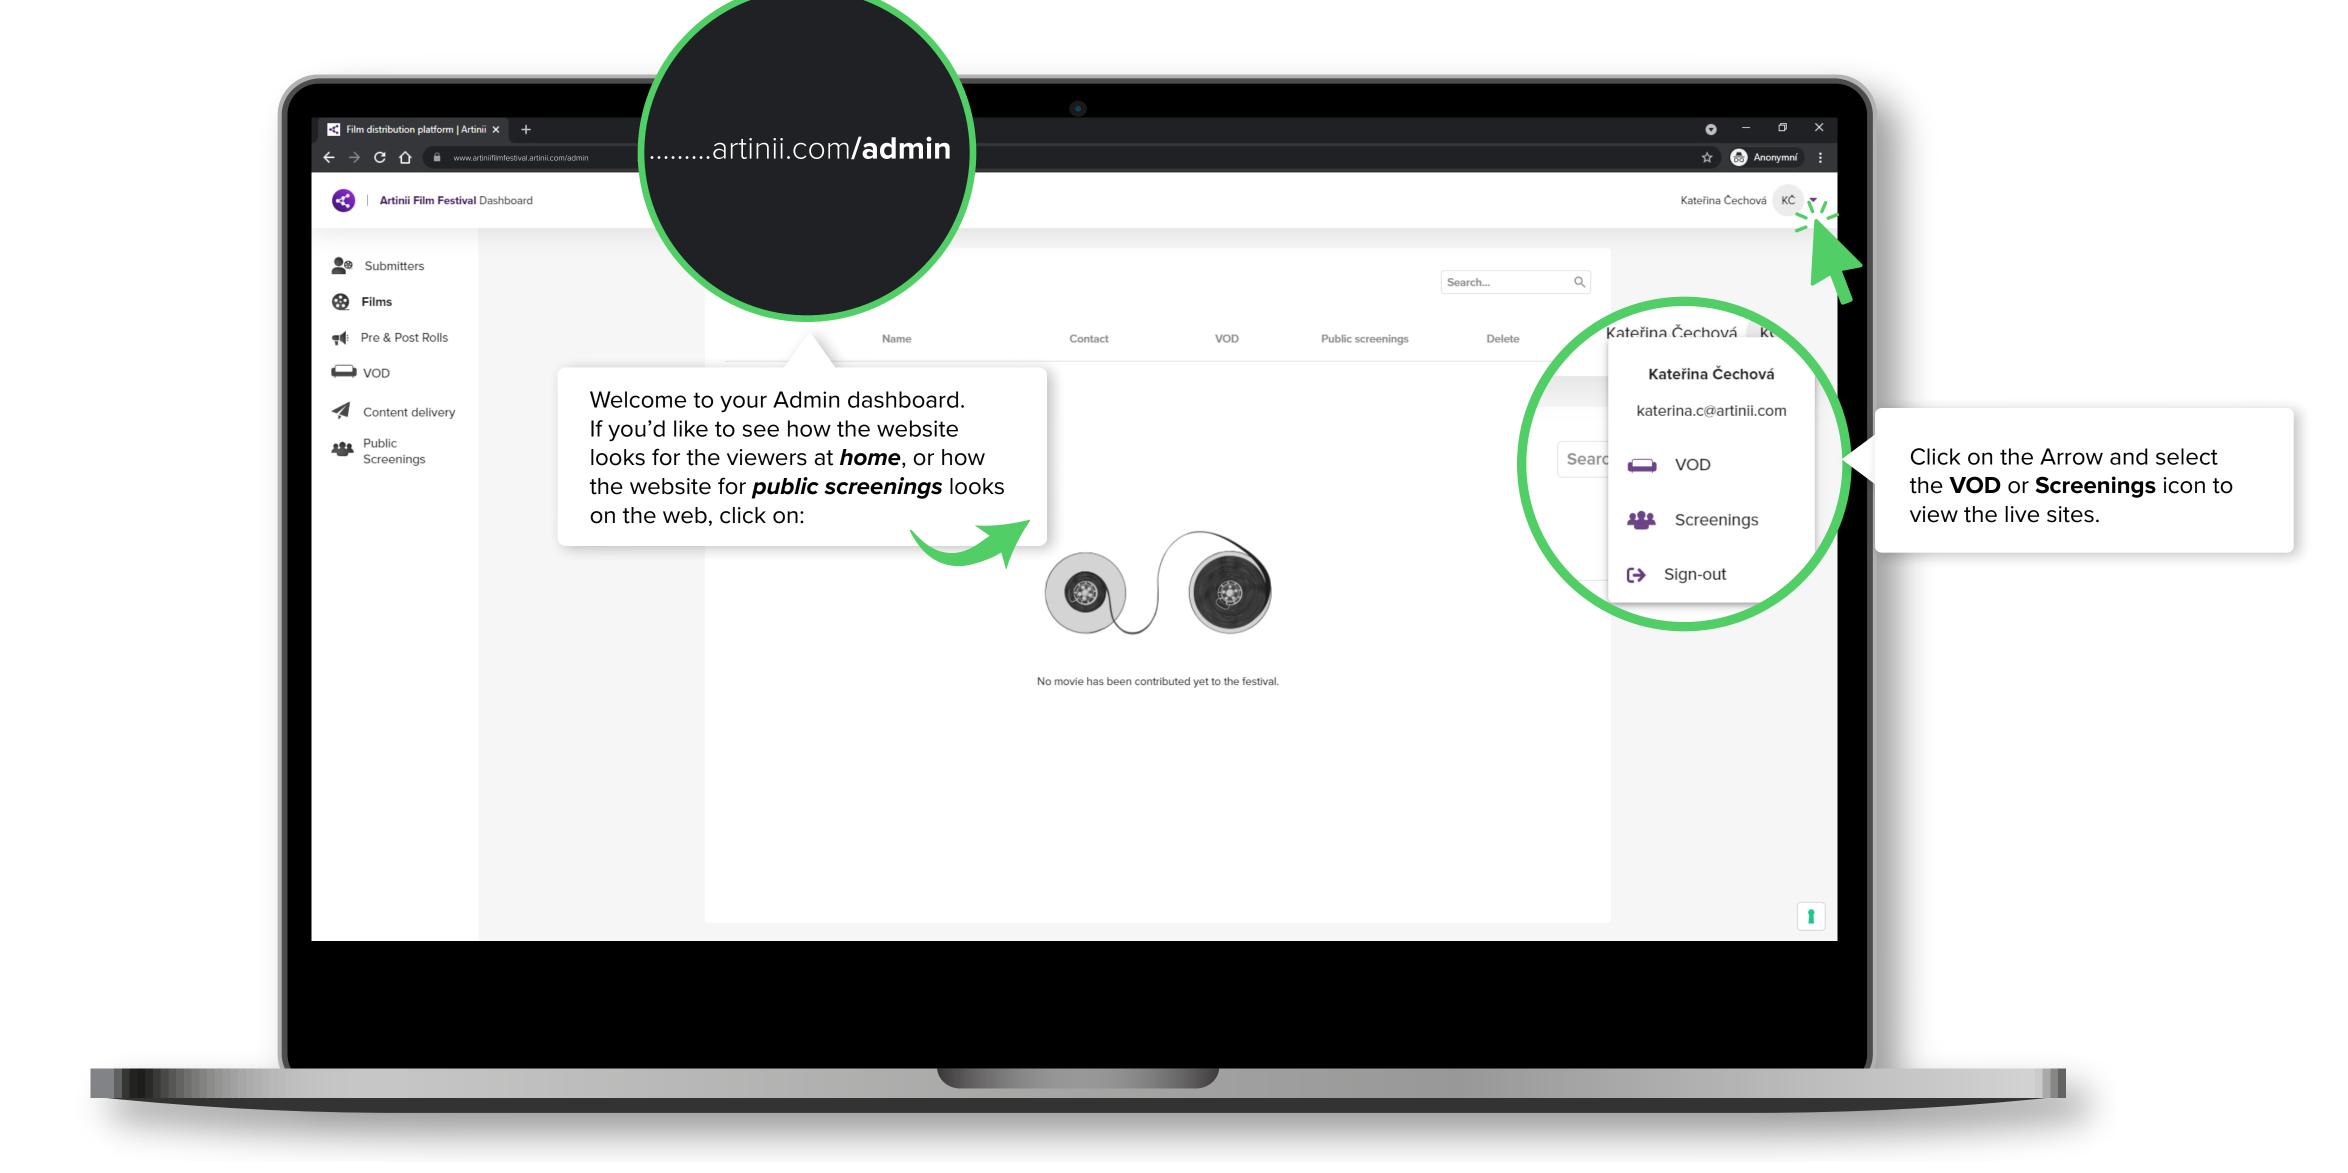

#### THE PUBLIC INTERFACE

This is what the audience will see. The sites are divided for the VOD option and the Public Screenings option.

ADMIN

Film distribution platform | Artinii × + ← → C 🏠 🗎 www.artiniit < 🕴 Artinii Film Festival Dashboard Submitters 🚱 Films The Side Panel lists all the available Functions. 📢 Pre & Post Rolls H VOD Content delivery Public Screenings ADMIN

|                               |                      |                   |        |   | O − □ × Anonymní :    | Menu                                                                                             |
|-------------------------------|----------------------|-------------------|--------|---|-----------------------|--------------------------------------------------------------------------------------------------|
|                               |                      |                   |        |   | Kateřina Čechová KČ 🗸 | The Arrow opens up the Menu,<br>where you can switch between<br>the live-public sites, edit your |
|                               |                      |                   | Search | Q |                       | profile and log out.                                                                             |
| Contact                       | VOD                  | Public screenings | Delete |   |                       |                                                                                                  |
|                               |                      |                   |        |   |                       |                                                                                                  |
|                               |                      |                   |        |   |                       |                                                                                                  |
|                               |                      |                   |        |   |                       |                                                                                                  |
|                               |                      |                   |        |   |                       |                                                                                                  |
| No movie has been contributed | yet to the festival. |                   |        |   |                       |                                                                                                  |
|                               |                      |                   |        |   |                       |                                                                                                  |
|                               |                      |                   |        |   |                       |                                                                                                  |
|                               |                      |                   |        |   |                       |                                                                                                  |
|                               |                      |                   |        |   | 1                     |                                                                                                  |
|                               |                      |                   |        |   |                       |                                                                                                  |
|                               |                      |                   |        |   |                       |                                                                                                  |
|                               |                      |                   |        |   |                       |                                                                                                  |
|                               |                      |                   |        |   |                       |                                                                                                  |

# **ADMIN**

Films can be assigned to your platform by you, or by any other user (submitter) who is registered in the Artinii system and has uploaded a film to their account. If you want to invite someone to assign a film, click on Invite and enter the user's e-mail.