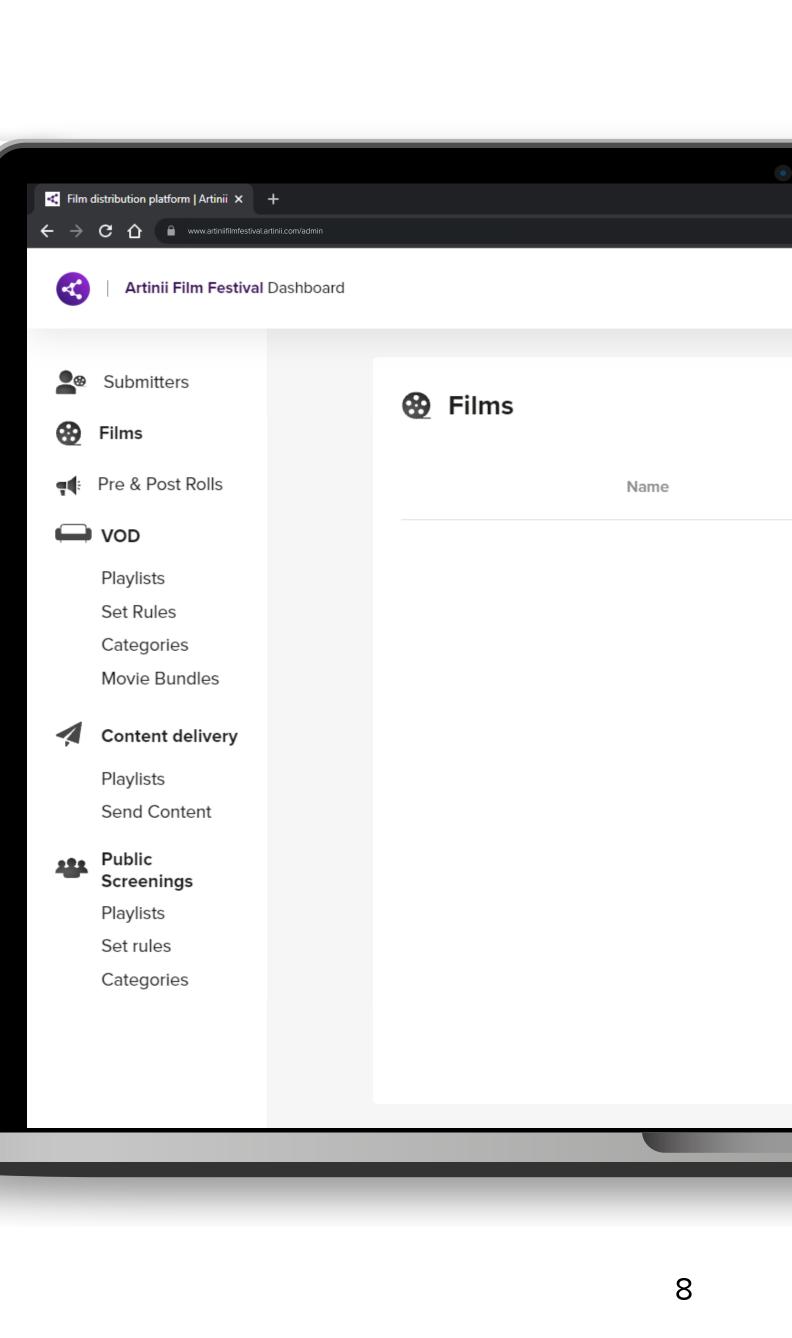

#### THE PUBLIC INTERFACE

This is what the audience will see. The sites are divided for the VOD option and the Public Screenings option.

ADMIN

Film distribution platform | Artinii × + ← → C 🏠 🗎 www.artiniit < 🕴 Artinii Film Festival Dashboard Submitters 🚱 Films The Side Panel lists all the available Functions. 📢 Pre & Post Rolls H VOD Content delivery Public Screenings ADMIN

Films

All films assigned to your Artinii Film Distribution Platform can be found under the Films tab. This is where you get to decide if the films should be available for VOD, Public Screenings, or both.

If you want to add any additional video material (commercials, jingles, spots, etc.) to the films you sell or send, upload them first in the pre & post rolls tab.

**The VOD section** allows you to manage a site for selling films for home viewing.

#### VOD

• In the **Playlists** tab, you can assign accompanying videos to each film.

• The **Set rules** tab is used to set film properties (price, geolocation, data settings, etc.)

• The **Categories** section allows you to create categories to which you can add individual films

(for example: comedy, sci-fi...).

 The Movie Bundles section allows you to create bundles that the user can purchase instead of individual films.

#### Content delivery

#### Public Screenings

The Public Screenings section allows you to manage a site for selling films for public screenings.

• In the **Playlists** tab, you can assign accompanying videos to each

• The **Set rules** tab is used to set film properties (price, geo-blocking, data settings, etc.)

• The **Categories** section allows you to create categories to which you can add individual films (for example: comedy, sci-fi...).